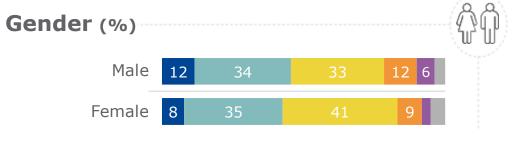

## **EU27** average 1% 0 - Extremely unimportant 1% 1% 1% 2% 6% 8% 13% 18% 17% 10 - Extremely important 31% 1% Don't know **Occupation** Self-employed 1% 1% 1% 1% 3% 6% 10% 13% 19% 15% 29% 1% Employee 0% 0% 1% 1% 2% 6% 8% 13% 19% 17% 30% 1% Manual worker 1% 1% 1% 3% 3% 10% 9% 14% 19% 13% 25% 2%