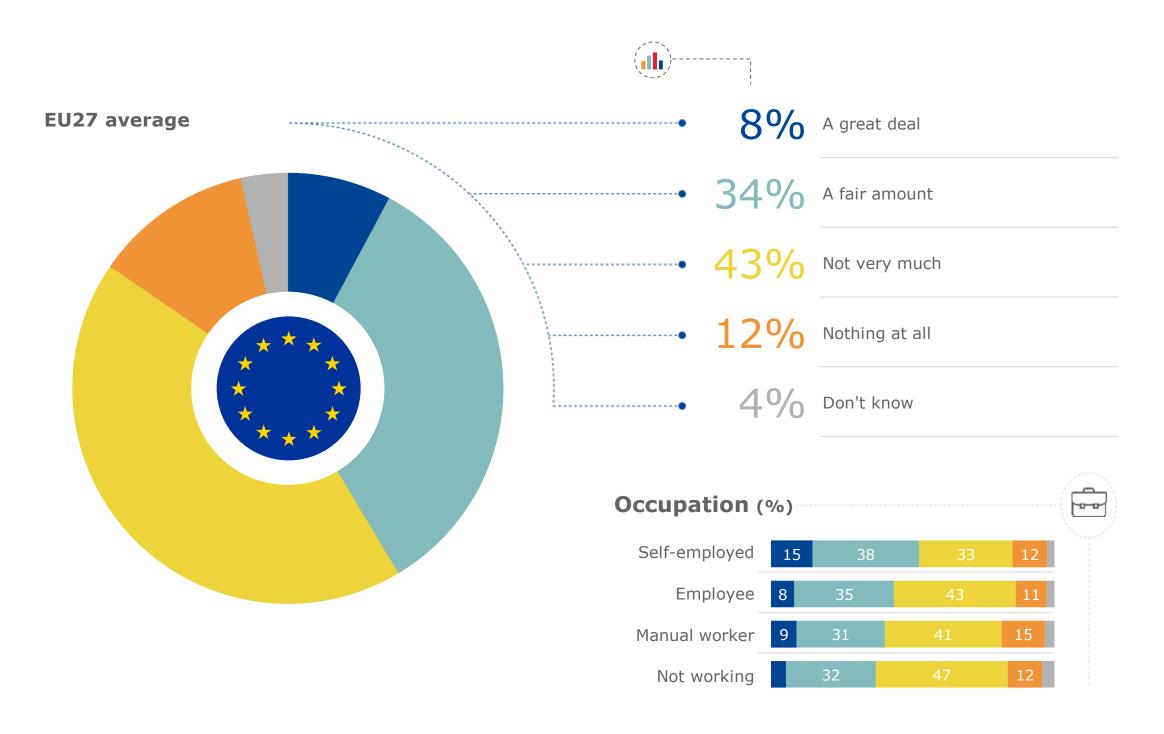

Frequently

Never

—Occasionally

—Don't know

How much, if anything, do you feel you understand about...? The government in your local area/region

## **Q3\_1**

—A great deal

## How much, if anything, do you feel you understand about...? The government in your local area/region

—A fair amount

—Don't know

—Not very much

—Nothing at all

#### **EU27** average Combatting climate change and protecting the 39% environment 28% Improving access to education and training 43% Tackling poverty and inequality 37% Combatting unemployment/lack of jobs 34% Improving population health and wellbeing Tackling cyber/online threats (hacking, 15% ransomware, identity theft) 13% Dealing with the challenges of immigration 13% Tackling the rise of extremism 16% Tackling terrorism 27% Tackling financial/political corruption 1% None of these 1% Don't know **Occupation** Self-employed 33% 24% 37% 32% 31% 20% 14% 14% 18% 26% 1% Employee 38% 28% 41% 37% 35% 16% 14% 14% 18% 29% Manual worker 29% 24% 37% 36% 30% 17% 13% 11% 16% 24% Not working 45% 29% 49% 40% 36% 13% 12% 13% 15% 25% 1%