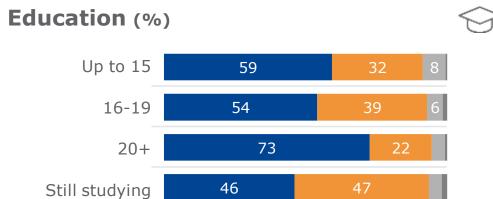

# Gender (%) 57

—Yes

<u>\_\_No</u>

—Prefer not to say

—Don't know

Below are some reasons people have given for voting in European elections. Which three of these reasons, if any, do you think are most convincing?