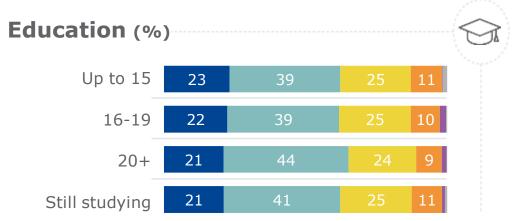

| Education      |    |    |    |    |    |    |     |     |     |     |     | (< |  |
|----------------|----|----|----|----|----|----|-----|-----|-----|-----|-----|----|--|
| Up to 15       | 0% | 1% | 2% | 1% | 6% | 9% | 11% | 13% | 20% | 14% | 25% | 0% |  |
| 16-19          | 0% | 1% | 1% | 2% | 2% | 7% | 8%  | 11% | 18% | 16% | 34% | 1% |  |
| 20+            | 0% | 0% | 1% | 1% | 2% | 5% | 8%  | 13% | 20% | 18% | 31% | 1% |  |
| Still studying | 0% | 0% | 1% | 1% | 3% | 6% | 7%  | 13% | 18% | 18% | 32% | 1% |  |

| Education      |    |    |    |    |    |    |     |     |     |     |     |    |  |
|----------------|----|----|----|----|----|----|-----|-----|-----|-----|-----|----|--|
| Up to 15       | 2% | 1% | 2% | 2% | 6% | 9% | 11% | 15% | 15% | 19% | 17% | 1% |  |
| 16-19          | 1% | 0% | 1% | 2% | 4% | 9% | 8%  | 14% | 18% | 17% | 26% | 1% |  |
| 20+            | 0% | 0% | 1% | 1% | 2% | 7% | 9%  | 15% | 21% | 20% | 24% | 1% |  |
| Still studying | 0% | 0% | 1% | 1% | 3% | 7% | 8%  | 13% | 21% | 20% | 25% | 1% |  |

| Education      |    |    |    |    |    |     |     |     |     |     |     |    |  |
|----------------|----|----|----|----|----|-----|-----|-----|-----|-----|-----|----|--|
| Up to 15       | 2% | 0% | 3% | 4% | 4% | 13% | 9%  | 16% | 16% | 16% | 17% | 1% |  |
| 16-19          | 3% | 1% | 2% | 3% | 3% | 9%  | 10% | 12% | 15% | 14% | 27% | 2% |  |
| 20+            | 1% | 1% | 1% | 1% | 3% | 7%  | 8%  | 13% | 17% | 17% | 30% | 1% |  |
| Still studying | 2% | 1% | 1% | 2% | 3% | 8%  | 7%  | 13% | 16% | 16% | 31% | 1% |  |

|                |    |    |    |    |    |    |     |     |     |     |     | `` |  |
|----------------|----|----|----|----|----|----|-----|-----|-----|-----|-----|----|--|
| Up to 15       | 0% | 0% | 1% | 3% | 3% | 7% | 10% | 16% | 21% | 14% | 24% | 1% |  |
| 16-19          | 0% | 0% | 0% | 1% | 2% | 6% | 8%  | 14% | 19% | 16% | 32% | 1% |  |
| 20+            | 0% | 0% | 0% | 1% | 1% | 6% | 8%  | 15% | 22% | 18% | 28% | 1% |  |
| Still studying | 0% | 0% | 0% | 1% | 1% | 5% | 7%  | 13% | 21% | 18% | 32% | 1% |  |

| Education      |    |    |    |    |    |     |     |     |     |     |     | (< |  |
|----------------|----|----|----|----|----|-----|-----|-----|-----|-----|-----|----|--|
| Up to 15       | 1% | 1% | 1% | 3% | 6% | 10% | 11% | 17% | 21% | 13% | 17% | 1% |  |
| 16-19          | 1% | 1% | 1% | 2% | 3% | 9%  | 12% | 17% | 20% | 14% | 20% | 1% |  |
| 20+            | 1% | 1% | 2% | 2% | 3% | 9%  | 11% | 19% | 22% | 14% | 16% | 1% |  |
| Still studying | 1% | 1% | 1% | 2% | 3% | 8%  | 12% | 18% | 21% | 15% | 19% | 1% |  |

| Education -    |    |    |    |    |    |     |     |     |     |     |     |    | $\bigcirc$ |
|----------------|----|----|----|----|----|-----|-----|-----|-----|-----|-----|----|------------|
| Up to 15       | 1% | 4% | 1% | 4% | 6% | 14% | 11% | 19% | 19% | 9%  | 11% | 1% |            |
| 16-19          | 3% | 2% | 2% | 4% | 6% | 15% | 14% | 16% | 16% | 9%  | 12% | 1% |            |
| 20+            | 2% | 2% | 3% | 4% | 5% | 15% | 15% | 17% | 17% | 10% | 10% | 1% |            |
| Still studying | 2% | 2% | 2% | 4% | 5% | 13% | 14% | 18% | 17% | 9%  | 11% | 2% |            |