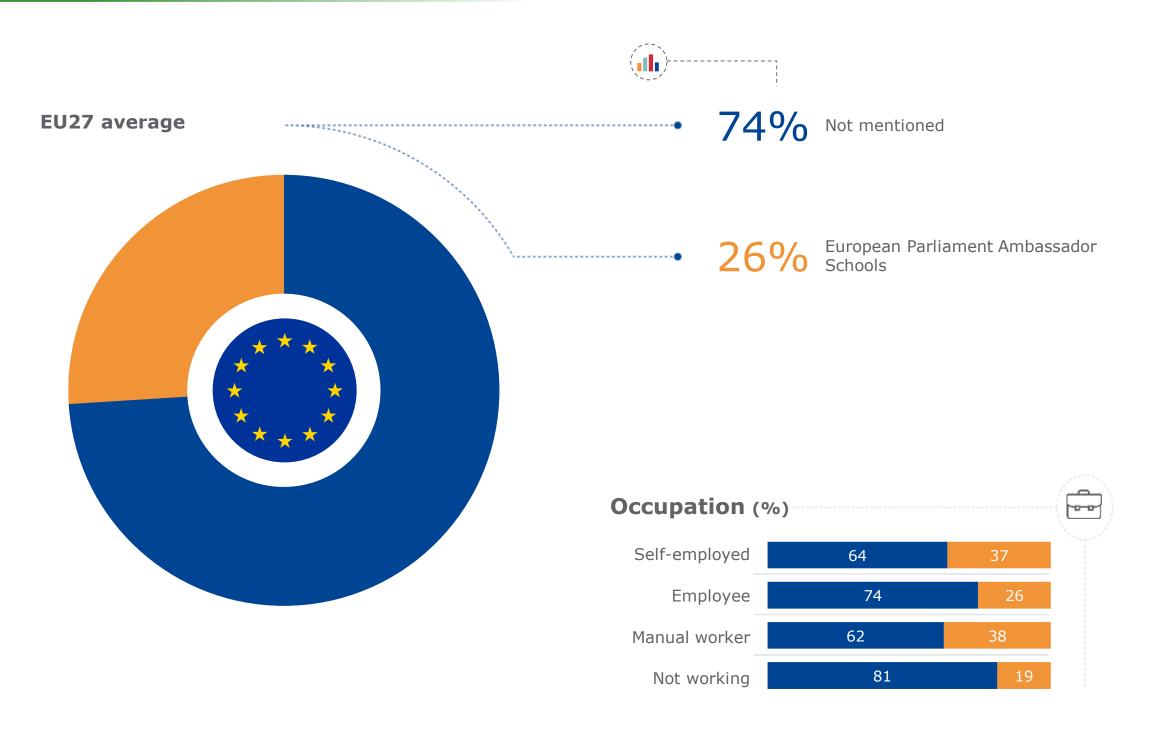

## And which, if any, of these have you actively taken part in? European Parliament Ambassador Schools

76

26 - 30 years