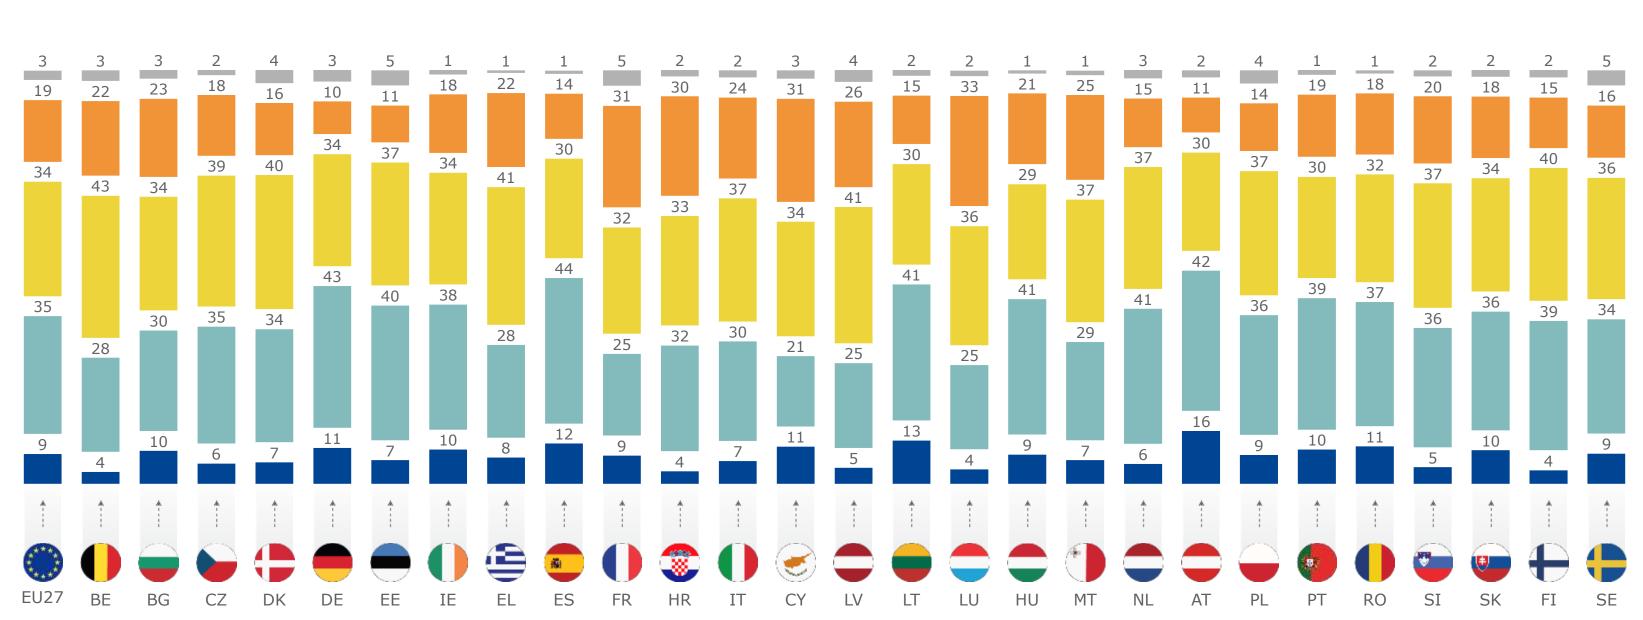

## In your opinion, which three of the following issues should be given priority?

|                                                                     | EU27 | ВЕ | BG | cz | DK | DE | EE | IE     | EL      | ES | FR | HR | IT | CY | LV | LT | LU | HU | MT | NL | AT | PL | PT | RO | SI | SK | FI | SE |
|---------------------------------------------------------------------|------|----|----|----|----|----|----|--------|---------|----|----|----|----|----|----|----|----|----|----|----|----|----|----|----|----|----|----|----|
|                                                                     |      | 1  | 1  | 1  | 1  | 1  | 1  | ↓<br>↓ | <u></u> | 1  | 1  | 1  | 1  | 1  | 1  | 1  | 1  | 1  | 1  | 1  | 1  | 1  | 1  | 1  | 1  | 1  | 1  | 1  |
| Tackling poverty and inequality                                     | 43   | 45 | 50 | 28 | 36 | 43 | 50 | 46     | 48      | 47 | 44 | 48 | 44 | 51 | 46 | 42 | 52 | 47 | 37 | 39 | 38 | 37 | 56 | 38 | 46 | 39 | 44 | 36 |
| Combatting climate change and protecting the environment            | 39   | 44 | 27 | 41 | 53 | 41 | 39 | 36     | 30      | 36 | 45 | 25 | 44 | 24 | 25 | 33 | 46 | 31 | 49 | 40 | 36 | 39 | 35 | 25 | 39 | 45 | 36 | 37 |
| Combatting unemployment/lack of jobs                                | 37   | 29 | 43 | 33 | 23 | 27 | 36 | 41     | 45      | 46 | 35 | 52 | 53 | 41 | 44 | 34 | 33 | 37 | 21 | 25 | 34 | 38 | 44 | 39 | 47 | 41 | 37 | 38 |
| Improving population health and wellbeing                           | 34   | 31 | 46 | 32 | 36 | 25 | 52 | 36     | 38      | 37 | 30 | 40 | 29 | 49 | 48 | 35 | 34 | 47 | 35 | 32 | 26 | 48 | 49 | 47 | 33 | 37 | 44 | 38 |
| Improving access to education and training                          | 28   | 23 | 27 | 29 | 24 | 31 | 31 | 25     | 28      | 36 | 25 | 30 | 19 | 20 | 34 | 36 | 26 | 32 | 31 | 28 | 20 | 25 | 21 | 49 | 17 | 23 | 29 | 17 |
| Tackling financial/political corruption                             | 27   | 27 | 46 | 30 | 23 | 18 | 22 | 27     | 36      | 33 | 17 | 48 | 28 | 53 | 30 | 32 | 27 | 40 | 53 | 22 | 25 | 34 | 40 | 42 | 39 | 36 | 16 | 17 |
| Tackling terrorism                                                  | 16   | 17 | 12 | 21 | 16 | 19 | 13 | 13     | 14      | 7  | 27 | 12 | 9  | 5  | 10 | 14 | 10 | 13 | 3  | 20 | 22 | 16 | 14 | 7  | 12 | 11 | 18 | 23 |
| Tackling cyber/online threats (hacking, ransomware, identity theft) | 15   | 15 | 11 | 23 | 18 | 18 | 16 | 19     | 11      | 11 | 15 | 10 | 11 | 12 | 18 | 21 | 11 | 11 | 7  | 22 | 16 | 21 | 9  | 10 | 13 | 15 | 17 | 19 |
| Dealing with the challenges of immigration                          | 13   | 19 | 10 | 22 | 21 | 15 | 13 | 14     | 18      | 10 | 14 | 6  | 14 | 16 | 9  | 12 | 13 | 10 | 42 | 17 | 16 | 7  | 5  | 5  | 15 | 9  | 23 | 26 |
| Tackling the rise of extremism                                      | 13   | 21 | 4  | 12 | 18 | 21 | 14 | 10     | 4       | 13 | 17 | 5  | 7  | 6  | 6  | 8  | 30 | 8  | 9  | 15 | 15 | 9  | 12 | 6  | 10 | 13 | 11 | 16 |
| None of these                                                       | 1    | 1  | 0  | 0  | 0  | 1  | 0  | 0      | 0       | 0  | 1  | 1  | 0  | 0  | 1  | 1  | 0  | 0  | 0  | 1  | 2  | 1  | 0  | 0  | 1  | 0  | 1  | 1  |
| Don't know                                                          | 1    | 1  | 1  | 1  | 2  | 2  | 1  | 1      | 1       | 1  | 2  | 0  | 1  | 1  | 1  | 1  | 1  | 0  | 1  | 2  | 2  | 2  | 0  | 0  | 1  | 1  | 1  | 2  |