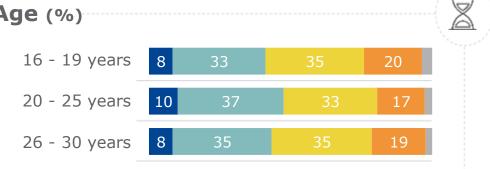

—A great deal

How much of a say do you feel you can have over important decisions, laws and policies affecting...?

The Europe Union as a whole

—Not very much

—Don't know

—None at all

---Some