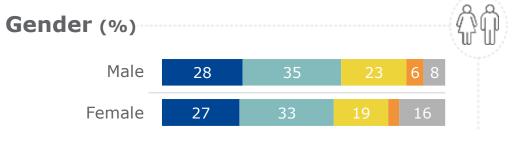

#### **EU27** average Combatting climate change and protecting the 39% environment 28% Improving access to education and training 43% Tackling poverty and inequality 37% Combatting unemployment/lack of jobs 34% Improving population health and wellbeing Tackling cyber/online threats (hacking, 15% ransomware, identity theft) 13% Dealing with the challenges of immigration 13% Tackling the rise of extremism 16% Tackling terrorism 27% Tackling financial/political corruption 1% None of these 1% Don't know **Occupation** Self-employed 33% 24% 37% 32% 31% 20% 14% 14% 18% 26% 1% Employee 38% 28% 41% 37% 35% 16% 14% 14% 18% 29% Manual worker 29% 24% 37% 36% 30% 17% 13% 11% 16% 24% Not working 45% 29% 49% 40% 36% 13% 12% 13% 15% 25% 1%