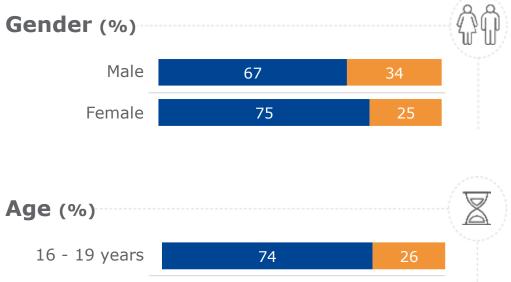

# And which, if any, of these have you actively taken part in? Visits to the European Parliament/House of European History/Parlamentarium

69

69

31

31

20 - 25 years

26 - 30 years