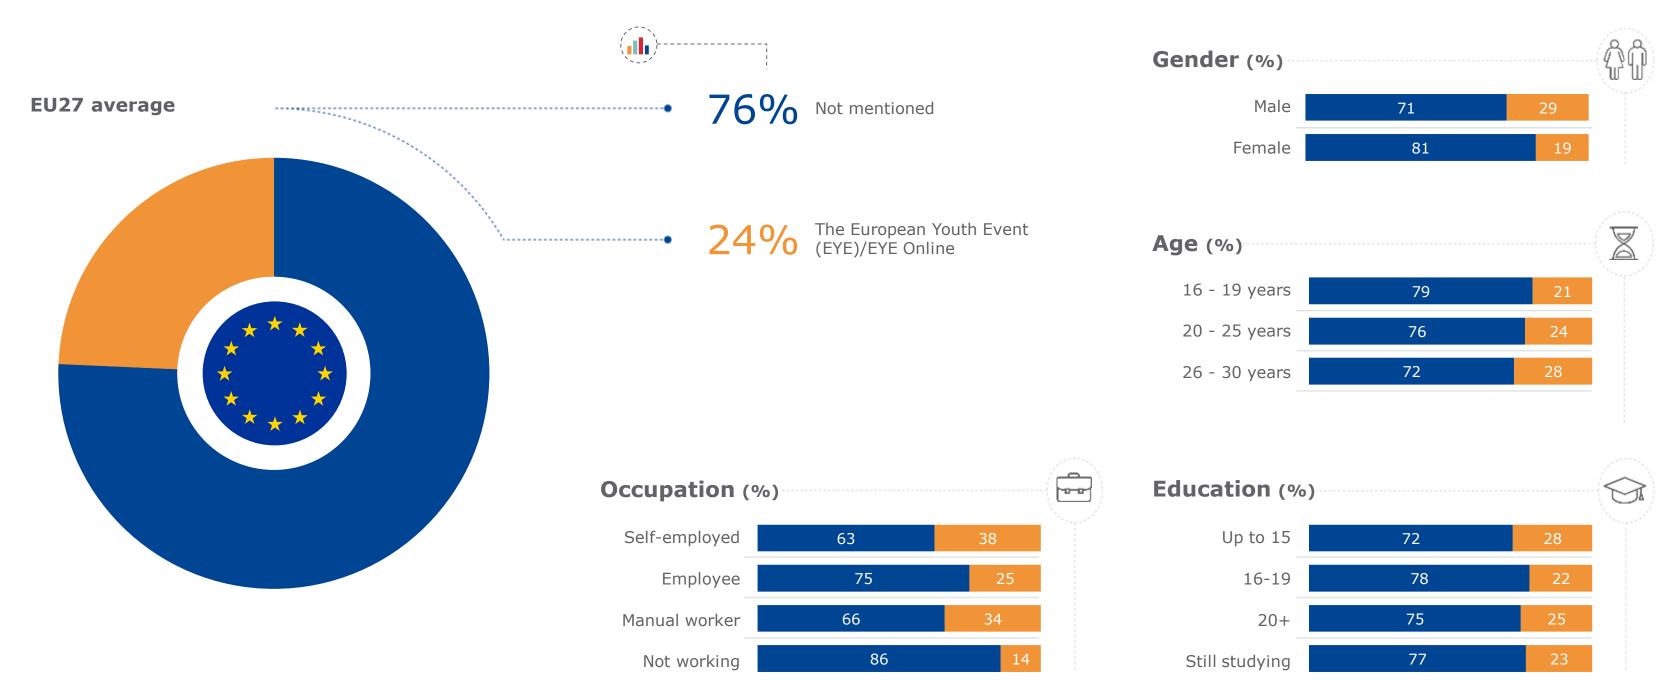

## And which, if any, of these have you actively taken part in? The European Youth Event (EYE)/EYE online