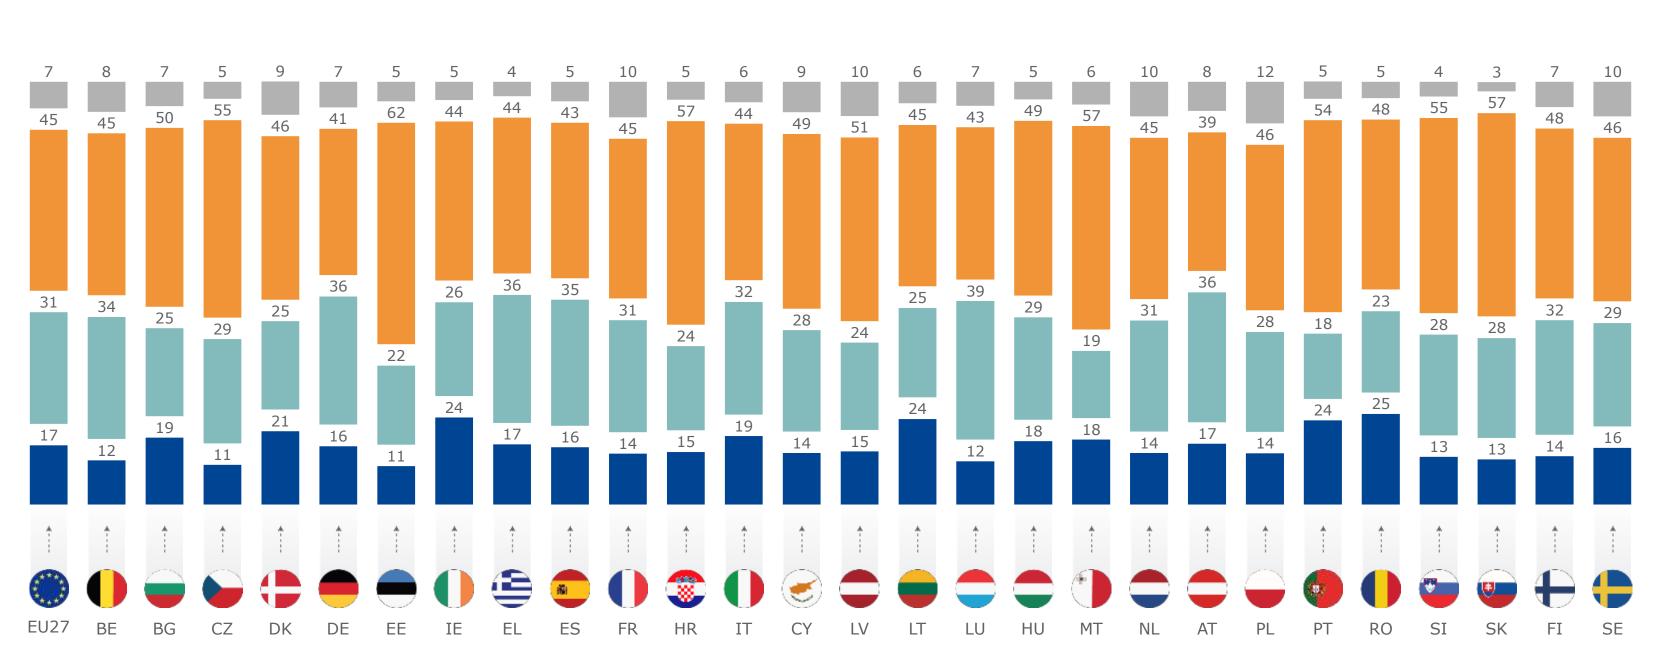

## In your opinion, which three of the following issues should be given priority?

|                                                                     | EU27 | ВЕ | BG | cz | DK | DE | EE | IE     | EL      | ES | FR | HR | IT | CY | LV | LT | LU | HU | MT | NL | AT | PL | PT | RO | SI | SK | FI | SE |
|---------------------------------------------------------------------|------|----|----|----|----|----|----|--------|---------|----|----|----|----|----|----|----|----|----|----|----|----|----|----|----|----|----|----|----|
|                                                                     |      | 1  | 1  | 1  | 1  | 1  | 1  | ↓<br>↓ | <u></u> | 1  | 1  | 1  | 1  | 1  | 1  | 1  | 1  | 1  | 1  | 1  | 1  | 1  | 1  | 1  | 1  | 1  | 1  | 1  |
| Tackling poverty and inequality                                     | 43   | 45 | 50 | 28 | 36 | 43 | 50 | 46     | 48      | 47 | 44 | 48 | 44 | 51 | 46 | 42 | 52 | 47 | 37 | 39 | 38 | 37 | 56 | 38 | 46 | 39 | 44 | 36 |
| Combatting climate change and protecting the environment            | 39   | 44 | 27 | 41 | 53 | 41 | 39 | 36     | 30      | 36 | 45 | 25 | 44 | 24 | 25 | 33 | 46 | 31 | 49 | 40 | 36 | 39 | 35 | 25 | 39 | 45 | 36 | 37 |
| Combatting unemployment/lack of jobs                                | 37   | 29 | 43 | 33 | 23 | 27 | 36 | 41     | 45      | 46 | 35 | 52 | 53 | 41 | 44 | 34 | 33 | 37 | 21 | 25 | 34 | 38 | 44 | 39 | 47 | 41 | 37 | 38 |
| Improving population health and wellbeing                           | 34   | 31 | 46 | 32 | 36 | 25 | 52 | 36     | 38      | 37 | 30 | 40 | 29 | 49 | 48 | 35 | 34 | 47 | 35 | 32 | 26 | 48 | 49 | 47 | 33 | 37 | 44 | 38 |
| Improving access to education and training                          | 28   | 23 | 27 | 29 | 24 | 31 | 31 | 25     | 28      | 36 | 25 | 30 | 19 | 20 | 34 | 36 | 26 | 32 | 31 | 28 | 20 | 25 | 21 | 49 | 17 | 23 | 29 | 17 |
| Tackling financial/political corruption                             | 27   | 27 | 46 | 30 | 23 | 18 | 22 | 27     | 36      | 33 | 17 | 48 | 28 | 53 | 30 | 32 | 27 | 40 | 53 | 22 | 25 | 34 | 40 | 42 | 39 | 36 | 16 | 17 |
| Tackling terrorism                                                  | 16   | 17 | 12 | 21 | 16 | 19 | 13 | 13     | 14      | 7  | 27 | 12 | 9  | 5  | 10 | 14 | 10 | 13 | 3  | 20 | 22 | 16 | 14 | 7  | 12 | 11 | 18 | 23 |
| Tackling cyber/online threats (hacking, ransomware, identity theft) | 15   | 15 | 11 | 23 | 18 | 18 | 16 | 19     | 11      | 11 | 15 | 10 | 11 | 12 | 18 | 21 | 11 | 11 | 7  | 22 | 16 | 21 | 9  | 10 | 13 | 15 | 17 | 19 |
| Dealing with the challenges of immigration                          | 13   | 19 | 10 | 22 | 21 | 15 | 13 | 14     | 18      | 10 | 14 | 6  | 14 | 16 | 9  | 12 | 13 | 10 | 42 | 17 | 16 | 7  | 5  | 5  | 15 | 9  | 23 | 26 |
| Tackling the rise of extremism                                      | 13   | 21 | 4  | 12 | 18 | 21 | 14 | 10     | 4       | 13 | 17 | 5  | 7  | 6  | 6  | 8  | 30 | 8  | 9  | 15 | 15 | 9  | 12 | 6  | 10 | 13 | 11 | 16 |
| None of these                                                       | 1    | 1  | 0  | 0  | 0  | 1  | 0  | 0      | 0       | 0  | 1  | 1  | 0  | 0  | 1  | 1  | 0  | 0  | 0  | 1  | 2  | 1  | 0  | 0  | 1  | 0  | 1  | 1  |
| Don't know                                                          | 1    | 1  | 1  | 1  | 2  | 2  | 1  | 1      | 1       | 1  | 2  | 0  | 1  | 1  | 1  | 1  | 1  | 0  | 1  | 2  | 2  | 2  | 0  | 0  | 1  | 1  | 1  | 2  |