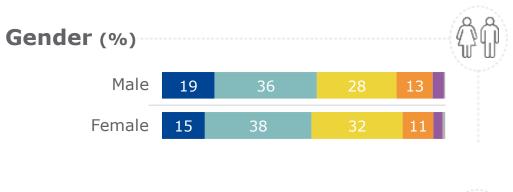

To be a good citizen, how important do you think it is for a person to ... ? (0 is extremely unimportant and 10 is extremely important)

Report a crime

## **EU27** average 1% 0 - Extremely unimportant 1% 1% 1% 2% 6% 8% 13% 18% 17% 10 - Extremely important 31% 1% Don't know **Occupation** Self-employed 1% 1% 1% 1% 3% 6% 10% 13% 19% 15% 29% 1% Employee 0% 0% 1% 1% 2% 6% 8% 13% 19% 17% 30% 1% Manual worker 1% 1% 1% 3% 3% 10% 9% 14% 19% 13% 25% 2%

Not working 0% 0% 0% 1% 2% 6% 6% 12% 18% 18% 35% 1%

| Gender |    |    |    |    |    |    |    |     |     |     |     | (  | ŶĤ |
|--------|----|----|----|----|----|----|----|-----|-----|-----|-----|----|----|
| Male   | 1% | 1% | 1% | 2% | 3% | 7% | 8% | 14% | 19% | 16% | 29% | 1% |    |
| Female | 0% | 0% | 0% | 1% | 2% | 6% | 7% | 12% | 18% | 18% | 34% | 1% |    |

| Age           |    |    |    |    |    |    |    |     |     |     |     |    | $\mathbb{Z}$ |
|---------------|----|----|----|----|----|----|----|-----|-----|-----|-----|----|--------------|
| 16 - 19 years | 1% | 1% | 1% | 2% | 3% | 7% | 7% | 12% | 18% | 16% | 33% | 2% |              |
| 20 - 25 years | 1% | 1% | 1% | 2% | 3% | 7% | 9% | 13% | 18% | 17% | 29% | 1% |              |
| 26 - 30 years | 0% | 0% | 1% | 1% | 2% | 6% | 7% | 13% | 19% | 18% | 32% | 1% |              |
|               |    |    |    |    |    |    |    |     |     |     |     |    |              |

| Education      |    |    |    |    |    |    |     |     |     |     |     | (< |  |
|----------------|----|----|----|----|----|----|-----|-----|-----|-----|-----|----|--|
| Up to 15       | 0% | 1% | 2% | 1% | 6% | 9% | 11% | 13% | 20% | 14% | 25% | 0% |  |
| 16-19          | 0% | 1% | 1% | 2% | 2% | 7% | 8%  | 11% | 18% | 16% | 34% | 1% |  |
| 20+            | 0% | 0% | 1% | 1% | 2% | 5% | 8%  | 13% | 20% | 18% | 31% | 1% |  |
| Still studying | 0% | 0% | 1% | 1% | 3% | 6% | 7%  | 13% | 18% | 18% | 32% | 1% |  |