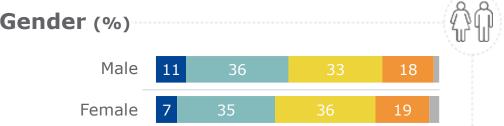

—A great deal

How much of a say do you feel you can have over important decisions, laws and policies affecting...?

The Europe Union as a whole

—Not very much

—Don't know

—None at all

---Some