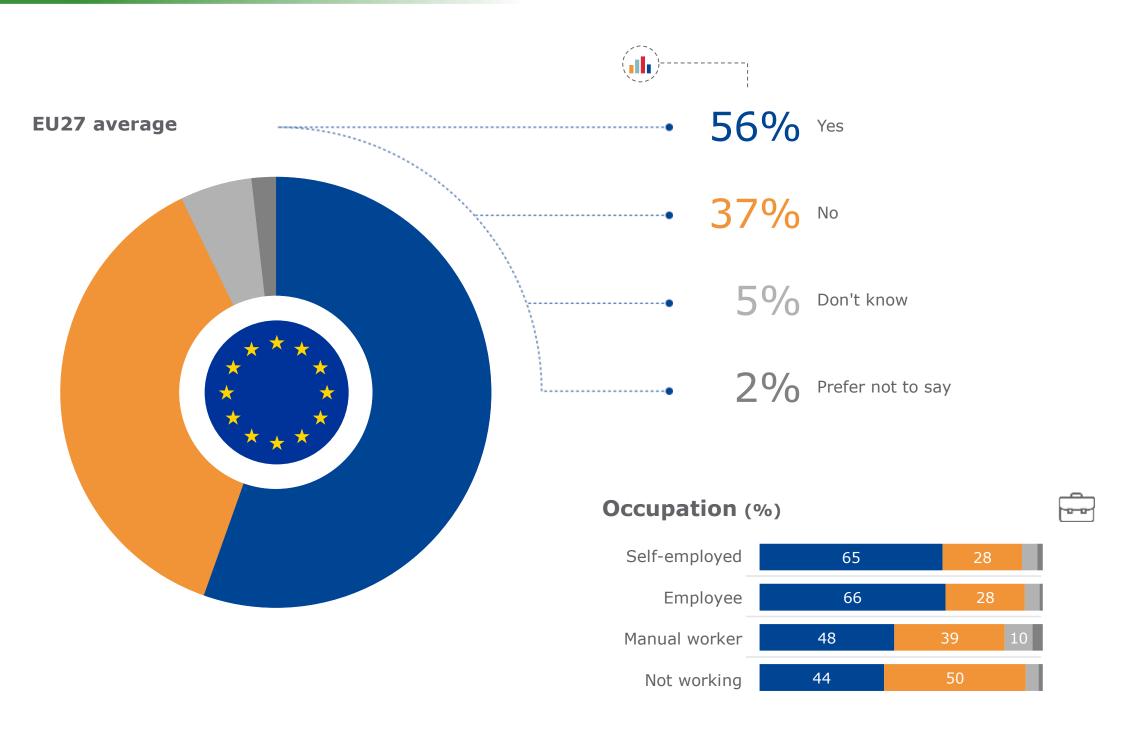

# Gender (%) 57

—Yes

<u>\_\_No</u>

—Prefer not to say

—Don't know

Below are some reasons people have given for voting in European elections. Which three of these reasons, if any, do you think are most convincing?