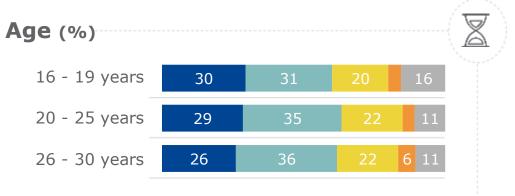

#### **EU27** average Combatting climate change and protecting the 39% environment 28% Improving access to education and training 43% Tackling poverty and inequality 37% Combatting unemployment/lack of jobs 34% Improving population health and wellbeing Tackling cyber/online threats (hacking, 15% ransomware, identity theft) 13% Dealing with the challenges of immigration 13% Tackling the rise of extremism 16% Tackling terrorism 27% Tackling financial/political corruption 1% None of these 1% Don't know **Occupation** Self-employed 33% 24% 37% 32% 31% 20% 14% 14% 18% 26% 1% Employee 38% 28% 41% 37% 35% 16% 14% 14% 18% 29% Manual worker 29% 24% 37% 36% 30% 17% 13% 11% 16% 24% Not working 45% 29% 49% 40% 36% 13% 12% 13% 15% 25% 1%