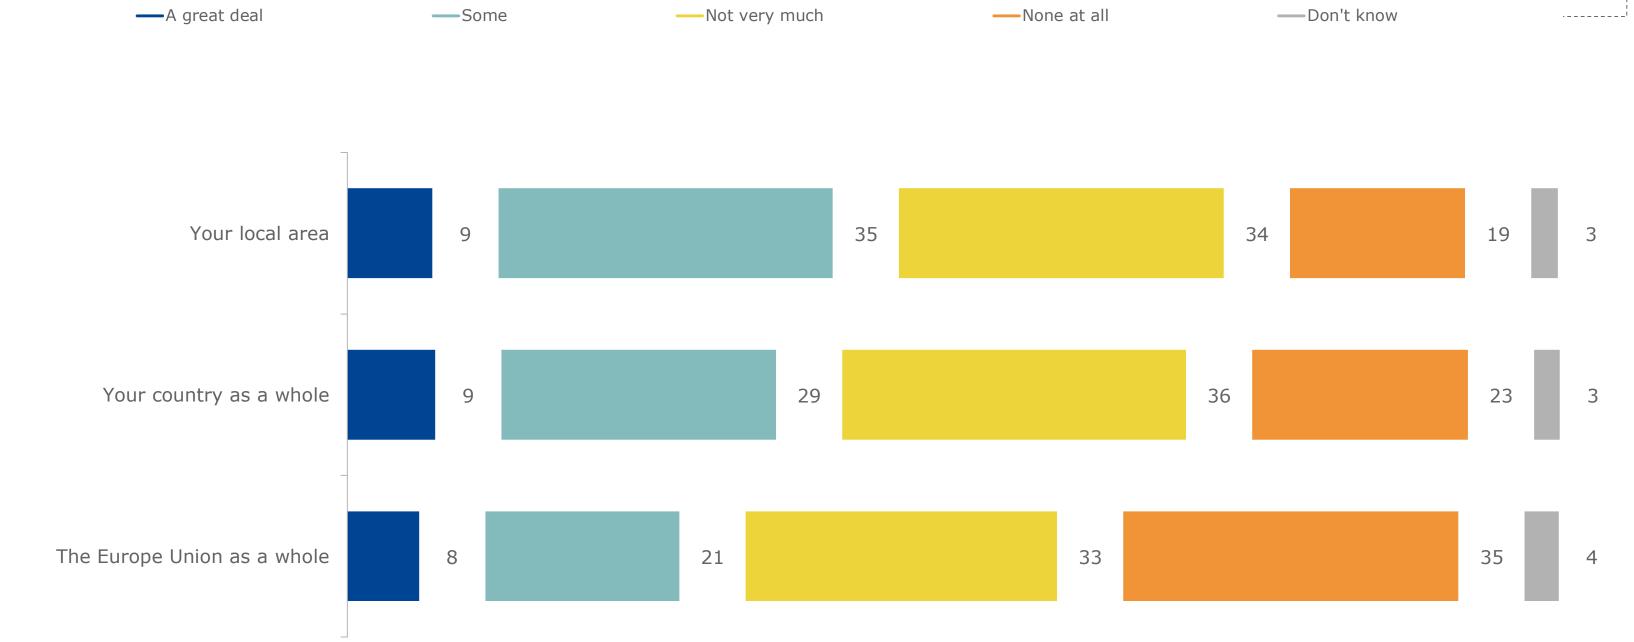

—A great deal

How much of a say do you feel you can have over important decisions, laws and policies affecting...? *Your local area* 

—Not very much

—Don't know

—None at all

-Some

How much of a say do you feel you can have over important decisions, laws and policies affecting...? Your country as a whole

—A great deal

How much of a say do you feel you can have over important decisions, laws and policies affecting...? *Your country as a whole* 

—Not very much

—Don't know

—None at all

-Some

How much of a say do you feel you can have over important decisions, laws and policies affecting...? The Europe Union as a whole

—A great deal

How much of a say do you feel you can have over important decisions, laws and policies affecting...?

The Europe Union as a whole

—Not very much

—Don't know

—None at all

---Some