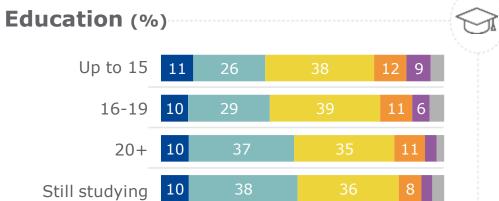

To be a good citizen, how important do you think it is for a person to ... ? (0 is extremely unimportant and 10 is extremely important)

Always obey the law

## **EU27** average 1% 0 - Extremely unimportant 1% 1% 2% 3% 8% 9% 14% 20% 19% 24% 10 - Extremely important 1% Don't know **Occupation** Self-employed 1% 1% 1% 2% 4% 8% 11% 14% 18% 18% 22% 1% Employee 1% 0% 1% 2% 3% 8% 9% 15% 20% 19% 23% 1% Manual worker 1% 1% 2% 3% 4% 12% 10% 16% 17% 14% 19% 2% Not working 0% 1% 1% 1% 3% 6% 8% 12% 20% 20% 27% 1%

| Gender |    |    |    |    |    |    |    |     |     |     |     | {  | ŶŶ |
|--------|----|----|----|----|----|----|----|-----|-----|-----|-----|----|----|
| Male   | 1% | 1% | 1% | 2% | 3% | 8% | 9% | 14% | 20% | 17% | 23% | 1% |    |
| Female | 0% | 0% | 1% | 1% | 3% | 7% | 8% | 14% | 19% | 21% | 26% | 1% |    |

| Age           |    |    |    |    |    |    |    |     |     |     |     | (  | X) |
|---------------|----|----|----|----|----|----|----|-----|-----|-----|-----|----|----|
| 16 - 19 years | 0% | 1% | 1% | 2% | 3% | 8% | 8% | 13% | 19% | 20% | 24% | 2% |    |
| 20 - 25 years | 1% | 0% | 1% | 2% | 3% | 8% | 9% | 14% | 20% | 18% | 23% | 1% |    |
| 26 - 30 years | 1% | 0% | 1% | 2% | 2% | 7% | 8% | 15% | 20% | 19% | 25% | 1% |    |
|               |    |    |    |    |    |    |    |     |     |     |     |    |    |

| Education      |    |    |    |    |    |    |     |     |     |     |     |    |  |
|----------------|----|----|----|----|----|----|-----|-----|-----|-----|-----|----|--|
| Up to 15       | 2% | 1% | 2% | 2% | 6% | 9% | 11% | 15% | 15% | 19% | 17% | 1% |  |
| 16-19          | 1% | 0% | 1% | 2% | 4% | 9% | 8%  | 14% | 18% | 17% | 26% | 1% |  |
| 20+            | 0% | 0% | 1% | 1% | 2% | 7% | 9%  | 15% | 21% | 20% | 24% | 1% |  |
| Still studying | 0% | 0% | 1% | 1% | 3% | 7% | 8%  | 13% | 21% | 20% | 25% | 1% |  |