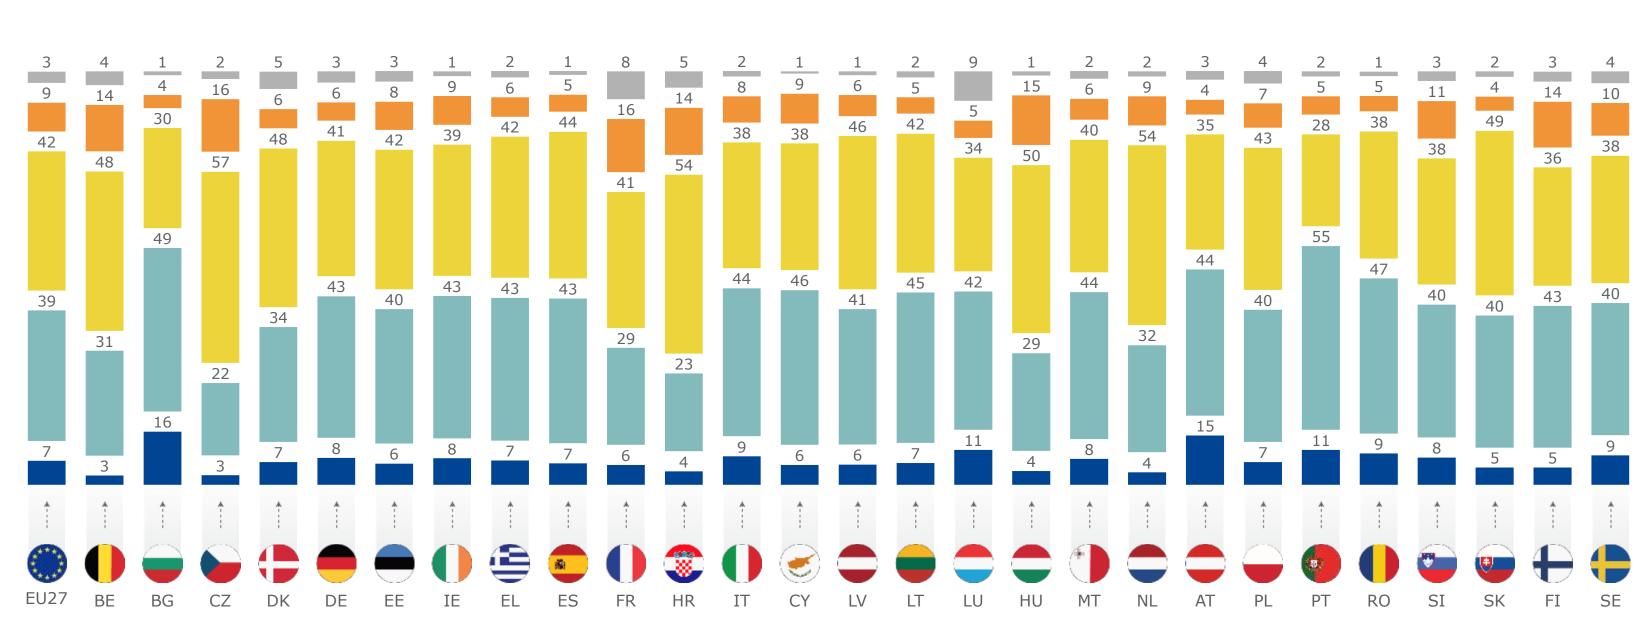

## In your opinion, which three of the following issues should be given priority?

|                                                                     | EU27 | ВЕ | BG | cz | DK | DE | EE | IE     | EL      | ES | FR | HR | IT | CY | LV | LT | LU | HU | MT | NL | AT | PL | PT | RO | SI | SK | FI | SE |
|---------------------------------------------------------------------|------|----|----|----|----|----|----|--------|---------|----|----|----|----|----|----|----|----|----|----|----|----|----|----|----|----|----|----|----|
|                                                                     |      | 1  | 1  | 1  | 1  | 1  | 1  | ↓<br>↓ | <u></u> | 1  | 1  | 1  | 1  | 1  | 1  | 1  | 1  | 1  | 1  | 1  | 1  | 1  | 1  | 1  | 1  | 1  | 1  | 1  |
| Tackling poverty and inequality                                     | 43   | 45 | 50 | 28 | 36 | 43 | 50 | 46     | 48      | 47 | 44 | 48 | 44 | 51 | 46 | 42 | 52 | 47 | 37 | 39 | 38 | 37 | 56 | 38 | 46 | 39 | 44 | 36 |
| Combatting climate change and protecting the environment            | 39   | 44 | 27 | 41 | 53 | 41 | 39 | 36     | 30      | 36 | 45 | 25 | 44 | 24 | 25 | 33 | 46 | 31 | 49 | 40 | 36 | 39 | 35 | 25 | 39 | 45 | 36 | 37 |
| Combatting unemployment/lack of jobs                                | 37   | 29 | 43 | 33 | 23 | 27 | 36 | 41     | 45      | 46 | 35 | 52 | 53 | 41 | 44 | 34 | 33 | 37 | 21 | 25 | 34 | 38 | 44 | 39 | 47 | 41 | 37 | 38 |
| Improving population health and wellbeing                           | 34   | 31 | 46 | 32 | 36 | 25 | 52 | 36     | 38      | 37 | 30 | 40 | 29 | 49 | 48 | 35 | 34 | 47 | 35 | 32 | 26 | 48 | 49 | 47 | 33 | 37 | 44 | 38 |
| Improving access to education and training                          | 28   | 23 | 27 | 29 | 24 | 31 | 31 | 25     | 28      | 36 | 25 | 30 | 19 | 20 | 34 | 36 | 26 | 32 | 31 | 28 | 20 | 25 | 21 | 49 | 17 | 23 | 29 | 17 |
| Tackling financial/political corruption                             | 27   | 27 | 46 | 30 | 23 | 18 | 22 | 27     | 36      | 33 | 17 | 48 | 28 | 53 | 30 | 32 | 27 | 40 | 53 | 22 | 25 | 34 | 40 | 42 | 39 | 36 | 16 | 17 |
| Tackling terrorism                                                  | 16   | 17 | 12 | 21 | 16 | 19 | 13 | 13     | 14      | 7  | 27 | 12 | 9  | 5  | 10 | 14 | 10 | 13 | 3  | 20 | 22 | 16 | 14 | 7  | 12 | 11 | 18 | 23 |
| Tackling cyber/online threats (hacking, ransomware, identity theft) | 15   | 15 | 11 | 23 | 18 | 18 | 16 | 19     | 11      | 11 | 15 | 10 | 11 | 12 | 18 | 21 | 11 | 11 | 7  | 22 | 16 | 21 | 9  | 10 | 13 | 15 | 17 | 19 |
| Dealing with the challenges of immigration                          | 13   | 19 | 10 | 22 | 21 | 15 | 13 | 14     | 18      | 10 | 14 | 6  | 14 | 16 | 9  | 12 | 13 | 10 | 42 | 17 | 16 | 7  | 5  | 5  | 15 | 9  | 23 | 26 |
| Tackling the rise of extremism                                      | 13   | 21 | 4  | 12 | 18 | 21 | 14 | 10     | 4       | 13 | 17 | 5  | 7  | 6  | 6  | 8  | 30 | 8  | 9  | 15 | 15 | 9  | 12 | 6  | 10 | 13 | 11 | 16 |
| None of these                                                       | 1    | 1  | 0  | 0  | 0  | 1  | 0  | 0      | 0       | 0  | 1  | 1  | 0  | 0  | 1  | 1  | 0  | 0  | 0  | 1  | 2  | 1  | 0  | 0  | 1  | 0  | 1  | 1  |
| Don't know                                                          | 1    | 1  | 1  | 1  | 2  | 2  | 1  | 1      | 1       | 1  | 2  | 0  | 1  | 1  | 1  | 1  | 1  | 0  | 1  | 2  | 2  | 2  | 0  | 0  | 1  | 1  | 1  | 2  |