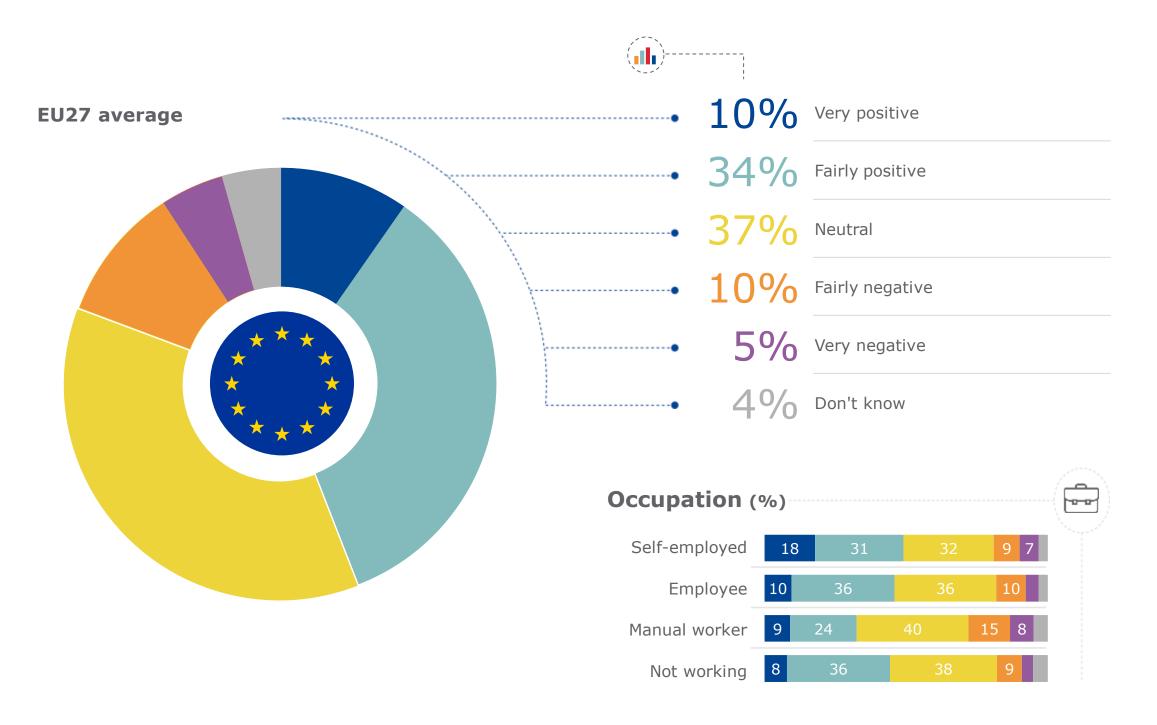

#### **EU27** average Combatting climate change and protecting the 39% environment 28% Improving access to education and training 43% Tackling poverty and inequality 37% Combatting unemployment/lack of jobs 34% Improving population health and wellbeing Tackling cyber/online threats (hacking, 15% ransomware, identity theft) 13% Dealing with the challenges of immigration 13% Tackling the rise of extremism 16% Tackling terrorism 27% Tackling financial/political corruption 1% None of these 1% Don't know **Occupation** Self-employed 33% 24% 37% 32% 31% 20% 14% 14% 18% 26% 1% Employee 38% 28% 41% 37% 35% 16% 14% 14% 18% 29% Manual worker 29% 24% 37% 36% 30% 17% 13% 11% 16% 24% Not working 45% 29% 49% 40% 36% 13% 12% 13% 15% 25% 1%

| Gender |     |     |     |     |     |     |     |     |     |     |    | {  | 4 |
|--------|-----|-----|-----|-----|-----|-----|-----|-----|-----|-----|----|----|---|
| Male   | 36% | 26% | 38% | 36% | 31% | 17% | 15% | 14% | 17% | 29% | 1% | 1% |   |
| Female | 43% | 30% | 48% | 39% | 38% | 13% | 12% | 12% | 16% | 24% | 1% | 1% |   |