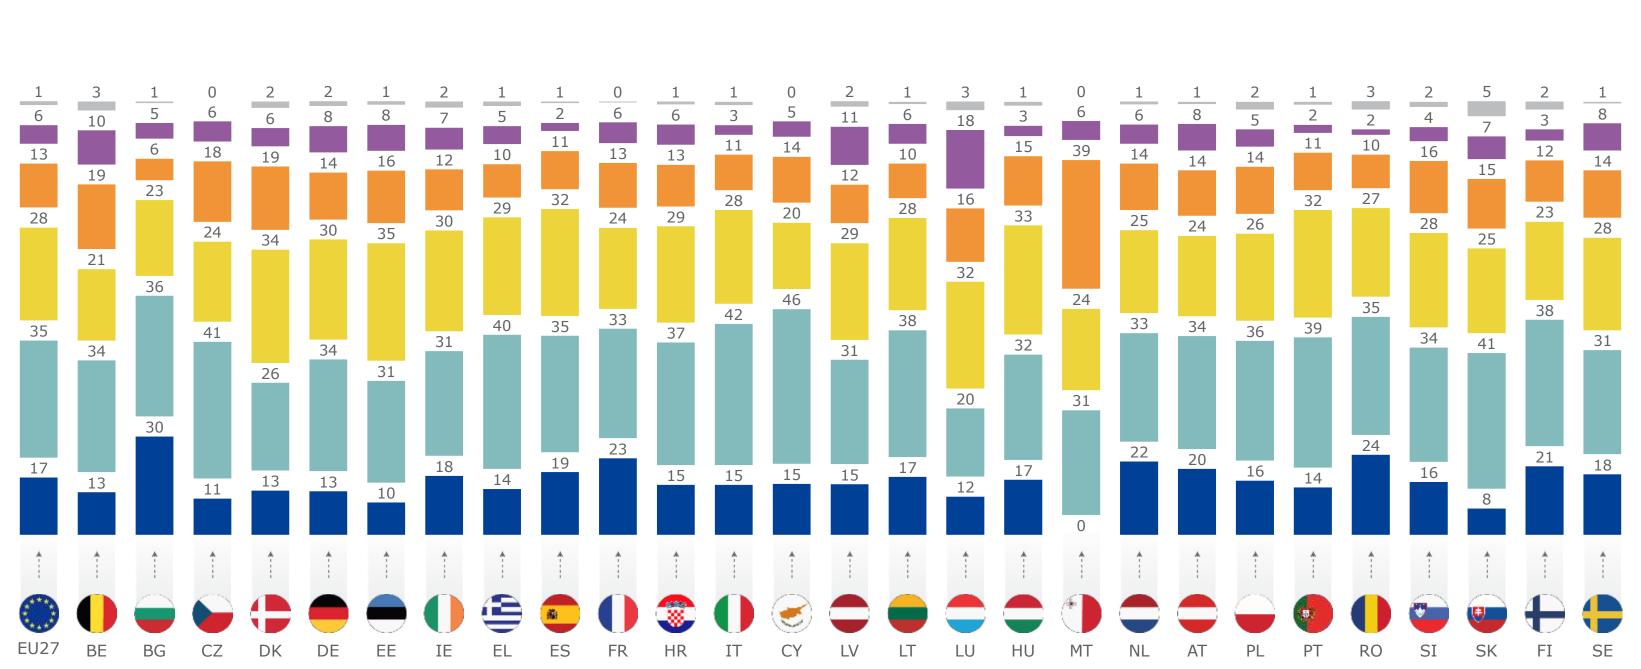

## In your opinion, which three of the following issues should be given priority?

|                                                                     | EU27 | ВЕ | BG | cz | DK | DE | EE | IE     | EL      | ES | FR | HR | IT | CY | LV | LT | LU | HU | MT | NL | AT | PL | PT | RO | SI | SK | FI | SE |
|---------------------------------------------------------------------|------|----|----|----|----|----|----|--------|---------|----|----|----|----|----|----|----|----|----|----|----|----|----|----|----|----|----|----|----|
|                                                                     |      | 1  | 1  | 1  | 1  | 1  | 1  | ↓<br>↓ | <u></u> | 1  | 1  | 1  | 1  | 1  | 1  | 1  | 1  | 1  | 1  | 1  | 1  | 1  | 1  | 1  | 1  | 1  | 1  | 1  |
| Tackling poverty and inequality                                     | 43   | 45 | 50 | 28 | 36 | 43 | 50 | 46     | 48      | 47 | 44 | 48 | 44 | 51 | 46 | 42 | 52 | 47 | 37 | 39 | 38 | 37 | 56 | 38 | 46 | 39 | 44 | 36 |
| Combatting climate change and protecting the environment            | 39   | 44 | 27 | 41 | 53 | 41 | 39 | 36     | 30      | 36 | 45 | 25 | 44 | 24 | 25 | 33 | 46 | 31 | 49 | 40 | 36 | 39 | 35 | 25 | 39 | 45 | 36 | 37 |
| Combatting unemployment/lack of jobs                                | 37   | 29 | 43 | 33 | 23 | 27 | 36 | 41     | 45      | 46 | 35 | 52 | 53 | 41 | 44 | 34 | 33 | 37 | 21 | 25 | 34 | 38 | 44 | 39 | 47 | 41 | 37 | 38 |
| Improving population health and wellbeing                           | 34   | 31 | 46 | 32 | 36 | 25 | 52 | 36     | 38      | 37 | 30 | 40 | 29 | 49 | 48 | 35 | 34 | 47 | 35 | 32 | 26 | 48 | 49 | 47 | 33 | 37 | 44 | 38 |
| Improving access to education and training                          | 28   | 23 | 27 | 29 | 24 | 31 | 31 | 25     | 28      | 36 | 25 | 30 | 19 | 20 | 34 | 36 | 26 | 32 | 31 | 28 | 20 | 25 | 21 | 49 | 17 | 23 | 29 | 17 |
| Tackling financial/political corruption                             | 27   | 27 | 46 | 30 | 23 | 18 | 22 | 27     | 36      | 33 | 17 | 48 | 28 | 53 | 30 | 32 | 27 | 40 | 53 | 22 | 25 | 34 | 40 | 42 | 39 | 36 | 16 | 17 |
| Tackling terrorism                                                  | 16   | 17 | 12 | 21 | 16 | 19 | 13 | 13     | 14      | 7  | 27 | 12 | 9  | 5  | 10 | 14 | 10 | 13 | 3  | 20 | 22 | 16 | 14 | 7  | 12 | 11 | 18 | 23 |
| Tackling cyber/online threats (hacking, ransomware, identity theft) | 15   | 15 | 11 | 23 | 18 | 18 | 16 | 19     | 11      | 11 | 15 | 10 | 11 | 12 | 18 | 21 | 11 | 11 | 7  | 22 | 16 | 21 | 9  | 10 | 13 | 15 | 17 | 19 |
| Dealing with the challenges of immigration                          | 13   | 19 | 10 | 22 | 21 | 15 | 13 | 14     | 18      | 10 | 14 | 6  | 14 | 16 | 9  | 12 | 13 | 10 | 42 | 17 | 16 | 7  | 5  | 5  | 15 | 9  | 23 | 26 |
| Tackling the rise of extremism                                      | 13   | 21 | 4  | 12 | 18 | 21 | 14 | 10     | 4       | 13 | 17 | 5  | 7  | 6  | 6  | 8  | 30 | 8  | 9  | 15 | 15 | 9  | 12 | 6  | 10 | 13 | 11 | 16 |
| None of these                                                       | 1    | 1  | 0  | 0  | 0  | 1  | 0  | 0      | 0       | 0  | 1  | 1  | 0  | 0  | 1  | 1  | 0  | 0  | 0  | 1  | 2  | 1  | 0  | 0  | 1  | 0  | 1  | 1  |
| Don't know                                                          | 1    | 1  | 1  | 1  | 2  | 2  | 1  | 1      | 1       | 1  | 2  | 0  | 1  | 1  | 1  | 1  | 1  | 0  | 1  | 2  | 2  | 2  | 0  | 0  | 1  | 1  | 1  | 2  |