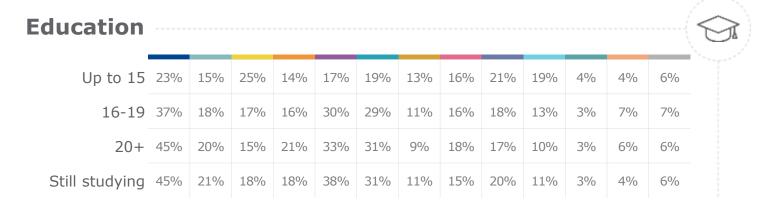

| Education      |    |    |    |    |    |    |     |     |     |     |     | (< |  |
|----------------|----|----|----|----|----|----|-----|-----|-----|-----|-----|----|--|
| Up to 15       | 0% | 1% | 2% | 1% | 6% | 9% | 11% | 13% | 20% | 14% | 25% | 0% |  |
| 16-19          | 0% | 1% | 1% | 2% | 2% | 7% | 8%  | 11% | 18% | 16% | 34% | 1% |  |
| 20+            | 0% | 0% | 1% | 1% | 2% | 5% | 8%  | 13% | 20% | 18% | 31% | 1% |  |
| Still studying | 0% | 0% | 1% | 1% | 3% | 6% | 7%  | 13% | 18% | 18% | 32% | 1% |  |