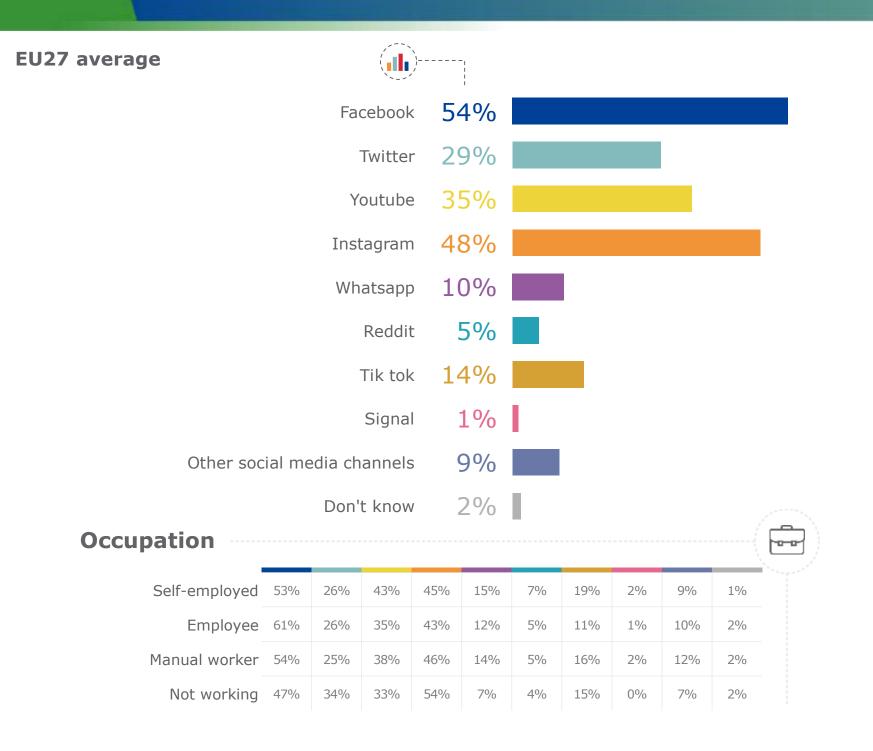

#### **EU27** average 34% News or current affairs programmes on TV 20% News or current affairs programmes on the radio 41% Social media 14% Printed newspapers or magazines News websites, including newspaper and 41% television news websites Adverts or other information produced by 10% political parties 26% Friend, family or colleagues 9% Books/journals 15% School/college/university Another source 12% I don't get any information on this subject 4% Don't know **Occupation** Self-employed 29% 20% 35% 14% 36% 15% 22% 13% 15% 13% 11% 3% Employee 36% 23% 39% 16% 42% 11% 26% 10% 12% 10% 9% Manual worker 29% 21% 39% 14% 32% 13% 23% 10% 12% 11% 9% Not working 36% 17% 47% 12% 43% 8% 29% 7% 19% 14% 16% 4%

|                                                                 | EU27    | BE       | BG | CZ     | DK       | DE | EE        | IE       | EL | ES       | FR       | HR | IT       | CY         | LV | LT | LU | HU | MT | NL | AT      | PL | PT        | RO | SI | SK       | FI | SE |
|-----------------------------------------------------------------|---------|----------|----|--------|----------|----|-----------|----------|----|----------|----------|----|----------|------------|----|----|----|----|----|----|---------|----|-----------|----|----|----------|----|----|
|                                                                 | <b></b> | <b>↓</b> |    | ↓<br>↓ | <b>•</b> | 1  | $\bigcup$ | <b>!</b> |    | <u>*</u> | <b>U</b> |    | <b>1</b> | $\bigcirc$ |    | :  |    |    |    |    | <u></u> |    | <b>**</b> | 1  |    | <b>!</b> |    | Ų. |
| Social media                                                    | 41      | 37       | 50 | 49     | 41       | 36 | 54        | 43       | 55 | 46       | 35       | 51 | 38       | 65         | 54 | 49 | 56 | 47 | 70 | 32 | 35      | 51 | 43        | 45 | 47 | 49       | 45 | 46 |
| News websites, including newspaper and television news websites | 41      | 40       | 45 | 60     | 42       | 33 | 60        | 40       | 42 | 44       | 33       | 45 | 44       | 40         | 35 | 46 | 56 | 40 | 52 | 43 | 34      | 51 | 49        | 45 | 50 | 46       | 48 | 35 |
| News or current affairs programmes on TV                        | 34      | 38       | 43 | 41     | 37       | 32 | 40        | 32       | 26 | 38       | 31       | 34 | 39       | 23         | 36 | 38 | 26 | 21 | 37 | 38 | 25      | 31 | 45        | 37 | 37 | 44       | 39 | 37 |
| Friend, family or colleagues                                    | 26      | 25       | 27 | 20     | 31       | 27 | 37        | 26       | 31 | 28       | 26       | 29 | 21       | 33         | 29 | 28 | 29 | 29 | 42 | 25 | 25      | 28 | 34        | 26 | 25 | 30       | 24 | 26 |
| News or current affairs programmes on the radio                 | 20      | 20       | 21 | 11     | 21       | 24 | 24        | 20       | 13 | 19       | 18       | 15 | 18       | 29         | 20 | 25 | 27 | 14 | 17 | 24 | 21      | 20 | 21        | 23 | 20 | 19       | 21 | 22 |
| School/college/university                                       | 15      | 18       | 9  | 17     | 25       | 16 | 12        | 17       | 22 | 14       | 14       | 14 | 16       | 12         | 12 | 11 | 17 | 11 | 5  | 18 | 15      | 11 | 14        | 14 | 16 | 15       | 16 | 18 |
| Printed newspapers or magazines                                 | 14      | 18       | 7  | 11     | 9        | 16 | 11        | 14       | 12 | 14       | 17       | 17 | 16       | 10         | 5  | 9  | 28 | 12 | 1  | 8  | 21      | 6  | 21        | 9  | 12 | 10       | 12 | 14 |
| Adverts or other information produced by political parties      | 10      | 9        | 16 | 7      | 8        | 12 | 5         | 11       | 13 | 9        | 11       | 11 | 7        | 11         | 11 | 12 | 8  | 16 | 12 | 8  | 12      | 7  | 16        | 13 | 9  | 8        | 10 | 9  |
| Books/journals                                                  | 9       | 7        | 6  | 5      | 8        | 11 | 5         | 10       | 8  | 12       | 8        | 5  | 11       | 7          | 6  | 6  | 18 | 8  | 9  | 5  | 12      | 9  | 7         | 6  | 7  | 7        | 9  | 10 |
| Another source                                                  | 12      | 14       | 9  | 13     | 16       | 13 | 10        | 14       | 17 | 11       | 11       | 10 | 12       | 9          | 10 | 11 | 11 | 10 | 4  | 13 | 11      | 9  | 9         | 11 | 12 | 11       | 12 | 11 |
| I don't get any information on this subject                     | 12      | 18       | 8  | 12     | 16       | 11 | 9         | 13       | 16 | 10       | 16       | 10 | 12       | 10         | 13 | 8  | 11 | 10 | 4  | 12 | 10      | 11 | 9         | 11 | 11 | 10       | 11 | 10 |
| Don't know                                                      | 4       | 4        | 2  | 2      | 5        | 4  | 2         | 2        | 2  | 2        | 6        | 2  | 3        | 3          | 3  | 2  | 2  | 4  | 4  | 4  | 6       | 3  | 2         | 2  | 3  | 2        | 3  | 5  |