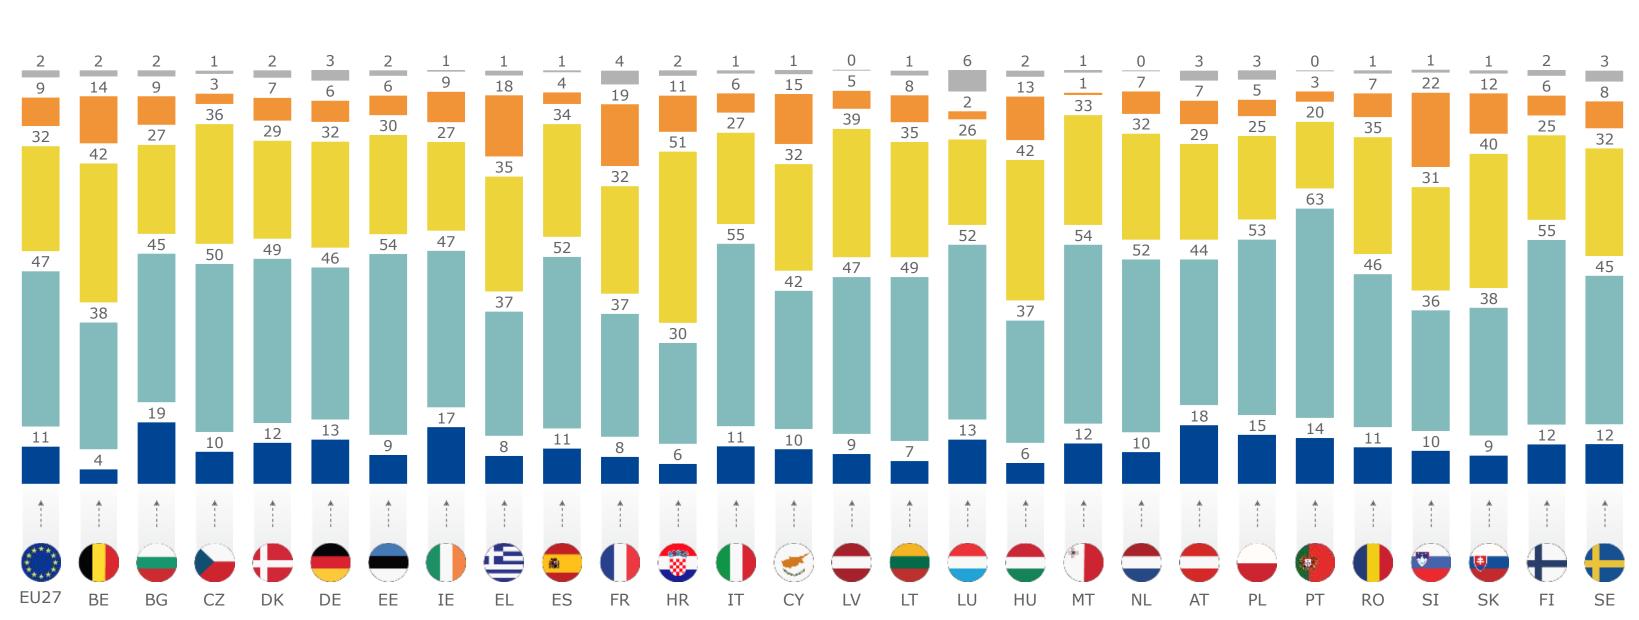

## In your opinion, which three of the following issues should be given priority?

|                                                                     | EU27 | ВЕ | BG | cz | DK | DE | EE | IE     | EL      | ES | FR | HR | IT | CY | LV | LT | LU | HU | MT | NL | AT | PL | PT | RO | SI | SK | FI | SE |
|---------------------------------------------------------------------|------|----|----|----|----|----|----|--------|---------|----|----|----|----|----|----|----|----|----|----|----|----|----|----|----|----|----|----|----|
|                                                                     |      | 1  | 1  | 1  | 1  | 1  | 1  | ↓<br>↓ | <u></u> | 1  | 1  | 1  | 1  | 1  | 1  | 1  | 1  | 1  | 1  | 1  | 1  | 1  | 1  | 1  | 1  | 1  | 1  | 1  |
| Tackling poverty and inequality                                     | 43   | 45 | 50 | 28 | 36 | 43 | 50 | 46     | 48      | 47 | 44 | 48 | 44 | 51 | 46 | 42 | 52 | 47 | 37 | 39 | 38 | 37 | 56 | 38 | 46 | 39 | 44 | 36 |
| Combatting climate change and protecting the environment            | 39   | 44 | 27 | 41 | 53 | 41 | 39 | 36     | 30      | 36 | 45 | 25 | 44 | 24 | 25 | 33 | 46 | 31 | 49 | 40 | 36 | 39 | 35 | 25 | 39 | 45 | 36 | 37 |
| Combatting unemployment/lack of jobs                                | 37   | 29 | 43 | 33 | 23 | 27 | 36 | 41     | 45      | 46 | 35 | 52 | 53 | 41 | 44 | 34 | 33 | 37 | 21 | 25 | 34 | 38 | 44 | 39 | 47 | 41 | 37 | 38 |
| Improving population health and wellbeing                           | 34   | 31 | 46 | 32 | 36 | 25 | 52 | 36     | 38      | 37 | 30 | 40 | 29 | 49 | 48 | 35 | 34 | 47 | 35 | 32 | 26 | 48 | 49 | 47 | 33 | 37 | 44 | 38 |
| Improving access to education and training                          | 28   | 23 | 27 | 29 | 24 | 31 | 31 | 25     | 28      | 36 | 25 | 30 | 19 | 20 | 34 | 36 | 26 | 32 | 31 | 28 | 20 | 25 | 21 | 49 | 17 | 23 | 29 | 17 |
| Tackling financial/political corruption                             | 27   | 27 | 46 | 30 | 23 | 18 | 22 | 27     | 36      | 33 | 17 | 48 | 28 | 53 | 30 | 32 | 27 | 40 | 53 | 22 | 25 | 34 | 40 | 42 | 39 | 36 | 16 | 17 |
| Tackling terrorism                                                  | 16   | 17 | 12 | 21 | 16 | 19 | 13 | 13     | 14      | 7  | 27 | 12 | 9  | 5  | 10 | 14 | 10 | 13 | 3  | 20 | 22 | 16 | 14 | 7  | 12 | 11 | 18 | 23 |
| Tackling cyber/online threats (hacking, ransomware, identity theft) | 15   | 15 | 11 | 23 | 18 | 18 | 16 | 19     | 11      | 11 | 15 | 10 | 11 | 12 | 18 | 21 | 11 | 11 | 7  | 22 | 16 | 21 | 9  | 10 | 13 | 15 | 17 | 19 |
| Dealing with the challenges of immigration                          | 13   | 19 | 10 | 22 | 21 | 15 | 13 | 14     | 18      | 10 | 14 | 6  | 14 | 16 | 9  | 12 | 13 | 10 | 42 | 17 | 16 | 7  | 5  | 5  | 15 | 9  | 23 | 26 |
| Tackling the rise of extremism                                      | 13   | 21 | 4  | 12 | 18 | 21 | 14 | 10     | 4       | 13 | 17 | 5  | 7  | 6  | 6  | 8  | 30 | 8  | 9  | 15 | 15 | 9  | 12 | 6  | 10 | 13 | 11 | 16 |
| None of these                                                       | 1    | 1  | 0  | 0  | 0  | 1  | 0  | 0      | 0       | 0  | 1  | 1  | 0  | 0  | 1  | 1  | 0  | 0  | 0  | 1  | 2  | 1  | 0  | 0  | 1  | 0  | 1  | 1  |
| Don't know                                                          | 1    | 1  | 1  | 1  | 2  | 2  | 1  | 1      | 1       | 1  | 2  | 0  | 1  | 1  | 1  | 1  | 1  | 0  | 1  | 2  | 2  | 2  | 0  | 0  | 1  | 1  | 1  | 2  |