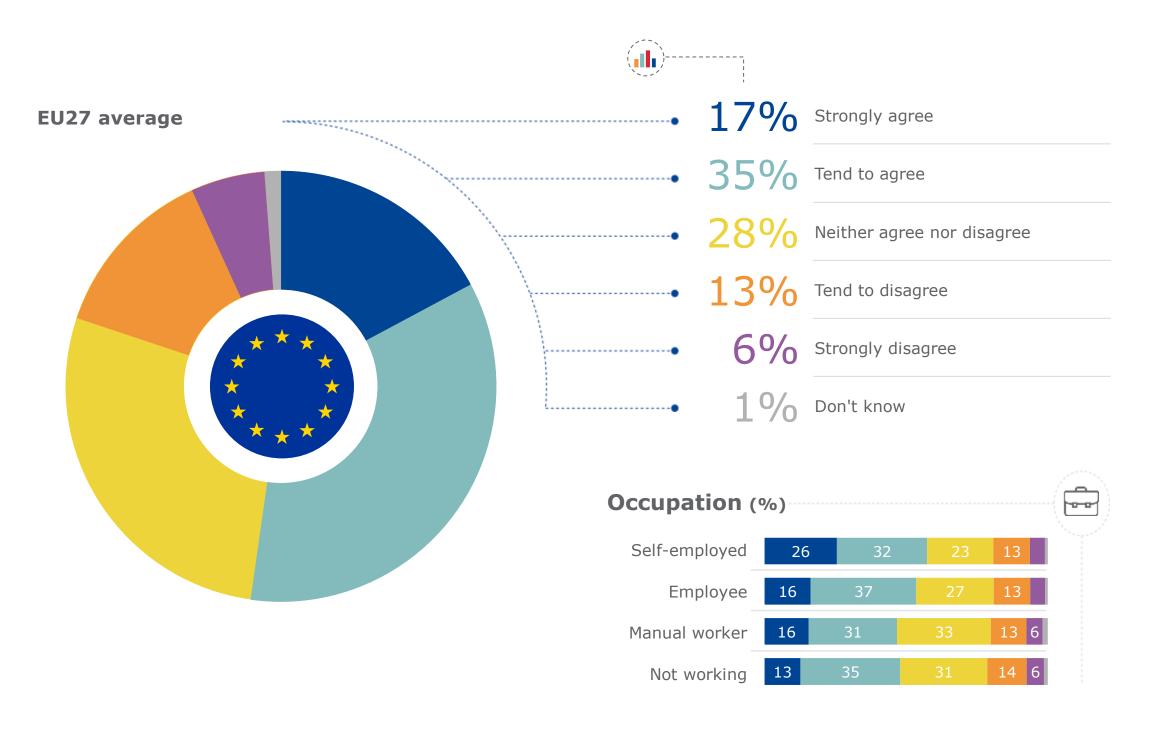

To be a good citizen, how important do you think it is for a person to ... ? (0 is extremely unimportant and 10 is extremely important)

Always obey the law

## **EU27** average 1% 0 - Extremely unimportant 1% 1% 2% 3% 8% 9% 14% 20% 19% 24% 10 - Extremely important 1% Don't know **Occupation** Self-employed 1% 1% 1% 2% 4% 8% 11% 14% 18% 18% 22% 1% Employee 1% 0% 1% 2% 3% 8% 9% 15% 20% 19% 23% 1% Manual worker 1% 1% 2% 3% 4% 12% 10% 16% 17% 14% 19% 2% Not working 0% 1% 1% 1% 3% 6% 8% 12% 20% 20% 27% 1%

| Gender |    |    |    |    |    |    |    |     |     |     |     | {  | ŶŶ |
|--------|----|----|----|----|----|----|----|-----|-----|-----|-----|----|----|
| Male   | 1% | 1% | 1% | 2% | 3% | 8% | 9% | 14% | 20% | 17% | 23% | 1% |    |
| Female | 0% | 0% | 1% | 1% | 3% | 7% | 8% | 14% | 19% | 21% | 26% | 1% |    |

| Age           |    |    |    |    |    |    |    |     |     |     |     | (  | X) |
|---------------|----|----|----|----|----|----|----|-----|-----|-----|-----|----|----|
| 16 - 19 years | 0% | 1% | 1% | 2% | 3% | 8% | 8% | 13% | 19% | 20% | 24% | 2% |    |
| 20 - 25 years | 1% | 0% | 1% | 2% | 3% | 8% | 9% | 14% | 20% | 18% | 23% | 1% |    |
| 26 - 30 years | 1% | 0% | 1% | 2% | 2% | 7% | 8% | 15% | 20% | 19% | 25% | 1% |    |
|               |    |    |    |    |    |    |    |     |     |     |     |    |    |

| Education      |    |    |    |    |    |    |     |     |     |     |     |    |  |
|----------------|----|----|----|----|----|----|-----|-----|-----|-----|-----|----|--|
| Up to 15       | 2% | 1% | 2% | 2% | 6% | 9% | 11% | 15% | 15% | 19% | 17% | 1% |  |
| 16-19          | 1% | 0% | 1% | 2% | 4% | 9% | 8%  | 14% | 18% | 17% | 26% | 1% |  |
| 20+            | 0% | 0% | 1% | 1% | 2% | 7% | 9%  | 15% | 21% | 20% | 24% | 1% |  |
| Still studying | 0% | 0% | 1% | 1% | 3% | 7% | 8%  | 13% | 21% | 20% | 25% | 1% |  |