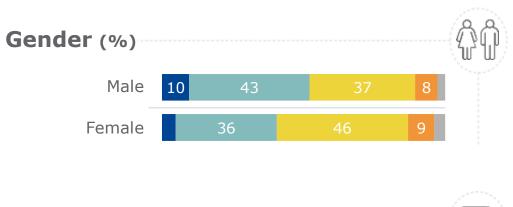

| Gender |     |     |     |     |     |     |     |     |     |     |    | {  | 4 |
|--------|-----|-----|-----|-----|-----|-----|-----|-----|-----|-----|----|----|---|
| Male   | 36% | 26% | 38% | 36% | 31% | 17% | 15% | 14% | 17% | 29% | 1% | 1% |   |
| Female | 43% | 30% | 48% | 39% | 38% | 13% | 12% | 12% | 16% | 24% | 1% | 1% |   |