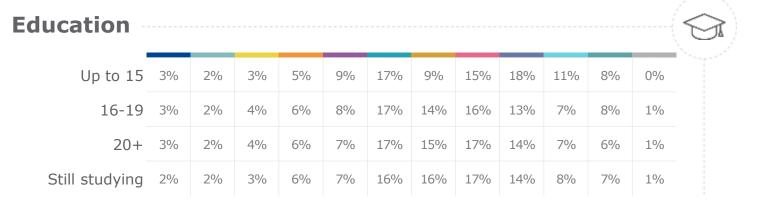

To be a good citizen, how important do you think it is for a person to ...? (0 is extremely unimportant and 10 is extremely important)

Support those who are worse off

| Education      |    |    |    |    |    |     |     |     |     |     |     | (< |  |
|----------------|----|----|----|----|----|-----|-----|-----|-----|-----|-----|----|--|
| Up to 15       | 1% | 1% | 1% | 3% | 6% | 10% | 11% | 17% | 21% | 13% | 17% | 1% |  |
| 16-19          | 1% | 1% | 1% | 2% | 3% | 9%  | 12% | 17% | 20% | 14% | 20% | 1% |  |
| 20+            | 1% | 1% | 2% | 2% | 3% | 9%  | 11% | 19% | 22% | 14% | 16% | 1% |  |
| Still studying | 1% | 1% | 1% | 2% | 3% | 8%  | 12% | 18% | 21% | 15% | 19% | 1% |  |