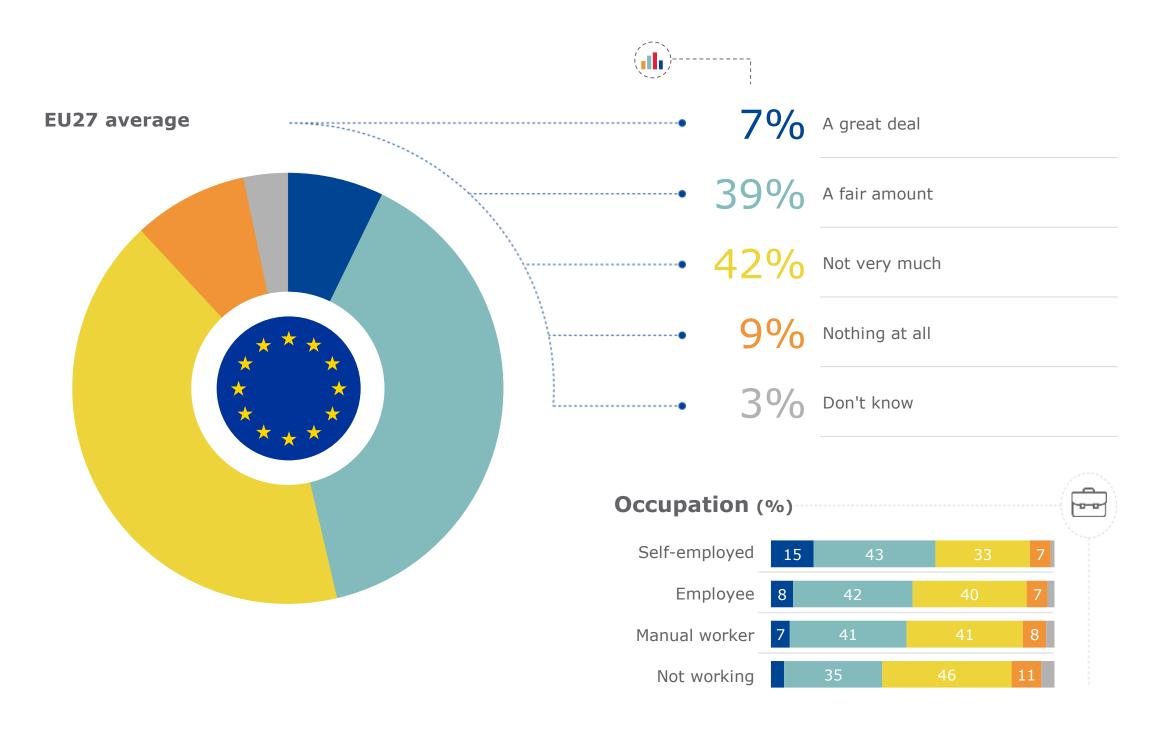

Frequently

Never

—Occasionally

—Don't know

How much, if anything, do you feel you understand about...? The government in your local area/region

## **Q3\_1**

—A great deal

## How much, if anything, do you feel you understand about...? The government in your local area/region

—A fair amount

—Don't know

—Not very much

—Nothing at all

#### **EU27** average Combatting climate change and protecting the 39% environment 28% Improving access to education and training 43% Tackling poverty and inequality 37% Combatting unemployment/lack of jobs 34% Improving population health and wellbeing Tackling cyber/online threats (hacking, 15% ransomware, identity theft) 13% Dealing with the challenges of immigration 13% Tackling the rise of extremism 16% Tackling terrorism 27% Tackling financial/political corruption 1% None of these 1% Don't know **Occupation** Self-employed 33% 24% 37% 32% 31% 20% 14% 14% 18% 26% 1% Employee 38% 28% 41% 37% 35% 16% 14% 14% 18% 29% Manual worker 29% 24% 37% 36% 30% 17% 13% 11% 16% 24% Not working 45% 29% 49% 40% 36% 13% 12% 13% 15% 25% 1%