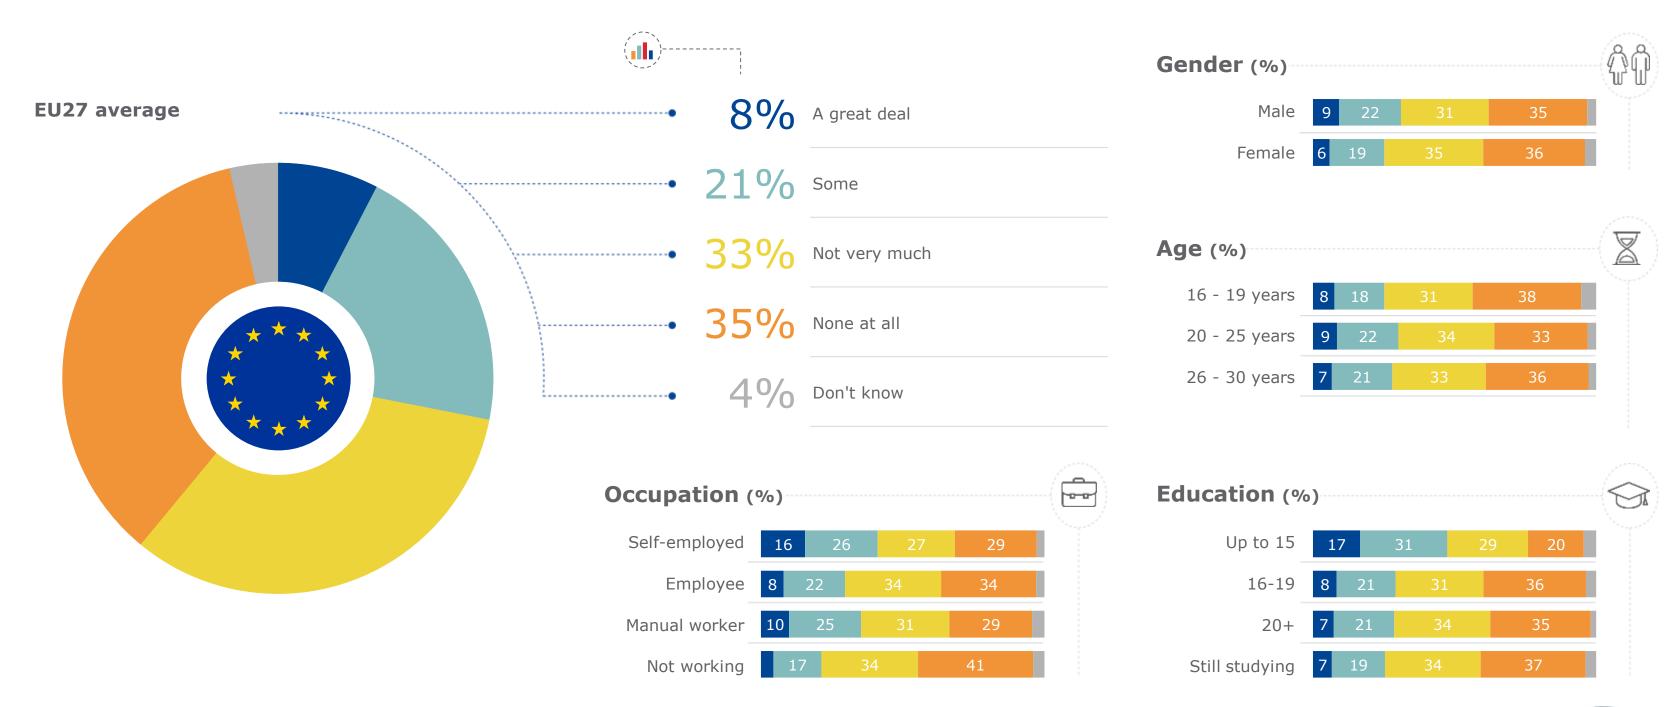

Frequently

Never

—Occasionally

—Don't know

How much, if anything, do you feel you understand about...? The government in your local area/region

## **Q3\_1**

—A great deal

## How much, if anything, do you feel you understand about...? The government in your local area/region

—A fair amount

—Don't know

—Not very much

—Nothing at all

## Q3\_2

—A great deal

## How much, if anything, do you feel you understand about...? The government in your country

—A fair amount

—Don't know

—Nothing at all

—Not very much

How much, if anything, do you feel you understand about...? The European Union

—A great deal

How much, if anything, do you feel you understand about...?

The European Union

—A fair amount

—Don't know

—Not very much

—Nothing at all

How much of a say do you feel you can have over important decisions, laws and policies affecting...? Your local area