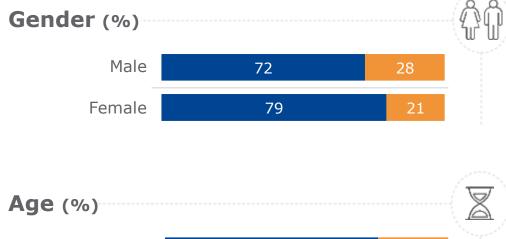

## And which, if any, of these have you actively taken part in? Contacting an MEP about an issue

75

73

78

23

16 - 19 years

20 - 25 years

26 - 30 years