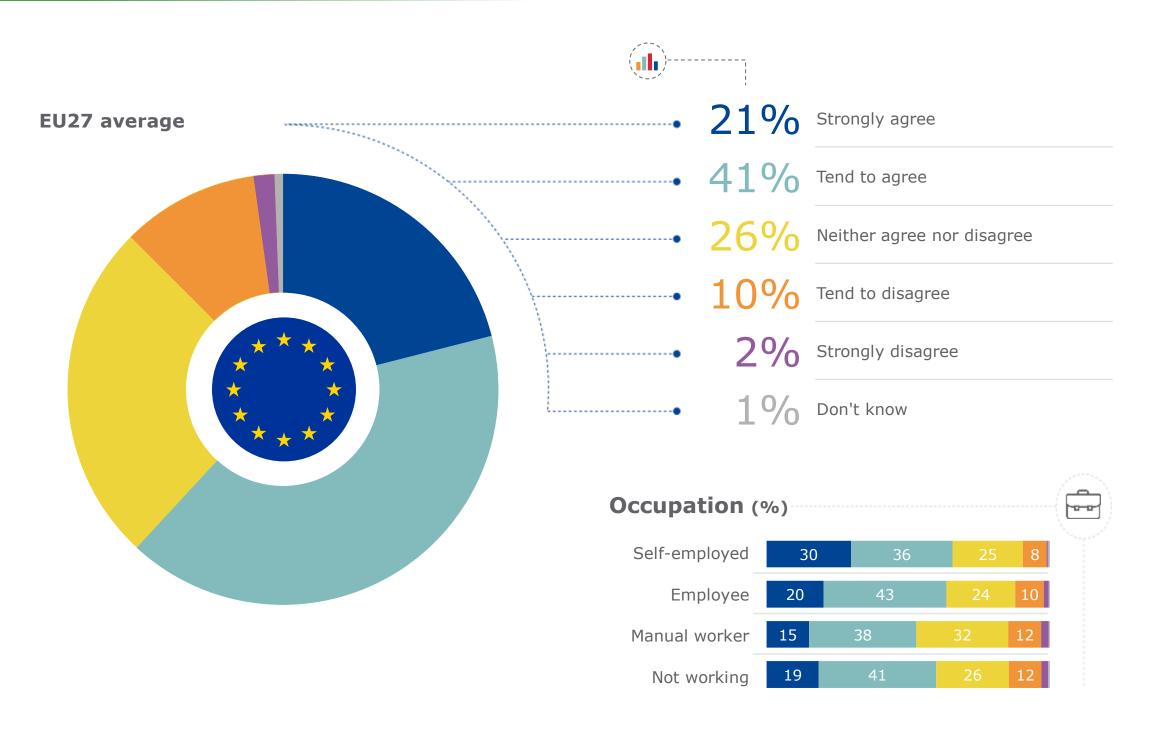

Frequently

Never

—Occasionally

—Don't know

How much, if anything, do you feel you understand about...? The government in your local area/region

## **Q3\_1**

—A great deal

## How much, if anything, do you feel you understand about...? The government in your local area/region

—A fair amount

—Don't know

—Not very much

—Nothing at all

## Q3\_2

—A great deal

## How much, if anything, do you feel you understand about...? The government in your country

—A fair amount

—Don't know

—Nothing at all

—Not very much

How much, if anything, do you feel you understand about...? The European Union

—A great deal

How much, if anything, do you feel you understand about...?

The European Union

—A fair amount

—Don't know

—Not very much

—Nothing at all

How much of a say do you feel you can have over important decisions, laws and policies affecting...? Your local area