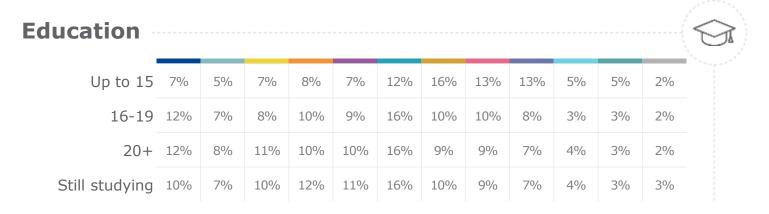

To be a good citizen, how important do you think it is for a person to ... ? (0 is extremely unimportant and 10 is extremely important)

Form their own opinions

|                |    |    |    |    |    |    |     |     |     |     |     | `` |  |
|----------------|----|----|----|----|----|----|-----|-----|-----|-----|-----|----|--|
| Up to 15       | 0% | 0% | 1% | 3% | 3% | 7% | 10% | 16% | 21% | 14% | 24% | 1% |  |
| 16-19          | 0% | 0% | 0% | 1% | 2% | 6% | 8%  | 14% | 19% | 16% | 32% | 1% |  |
| 20+            | 0% | 0% | 0% | 1% | 1% | 6% | 8%  | 15% | 22% | 18% | 28% | 1% |  |
| Still studying | 0% | 0% | 0% | 1% | 1% | 5% | 7%  | 13% | 21% | 18% | 32% | 1% |  |