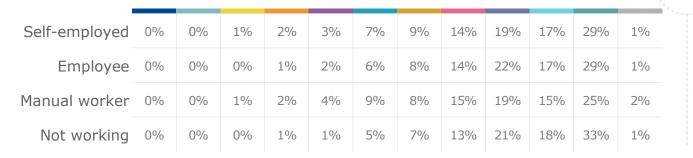

## **EU27** average 1% 0 - Extremely unimportant 1% 1% 1% 2% 6% 8% 13% 18% 17% 10 - Extremely important 31% 1% Don't know **Occupation** Self-employed 1% 1% 1% 1% 3% 6% 10% 13% 19% 15% 29% 1% Employee 0% 0% 1% 1% 2% 6% 8% 13% 19% 17% 30% 1% Manual worker 1% 1% 1% 3% 3% 10% 9% 14% 19% 13% 25% 2%

Not working 0% 0% 0% 1% 2% 6% 6% 12% 18% 18% 35% 1%

| Gender |    |    |    |    |    |    |    |     |     |     |     | (  | ŶĤ |
|--------|----|----|----|----|----|----|----|-----|-----|-----|-----|----|----|
| Male   | 1% | 1% | 1% | 2% | 3% | 7% | 8% | 14% | 19% | 16% | 29% | 1% |    |
| Female | 0% | 0% | 0% | 1% | 2% | 6% | 7% | 12% | 18% | 18% | 34% | 1% |    |