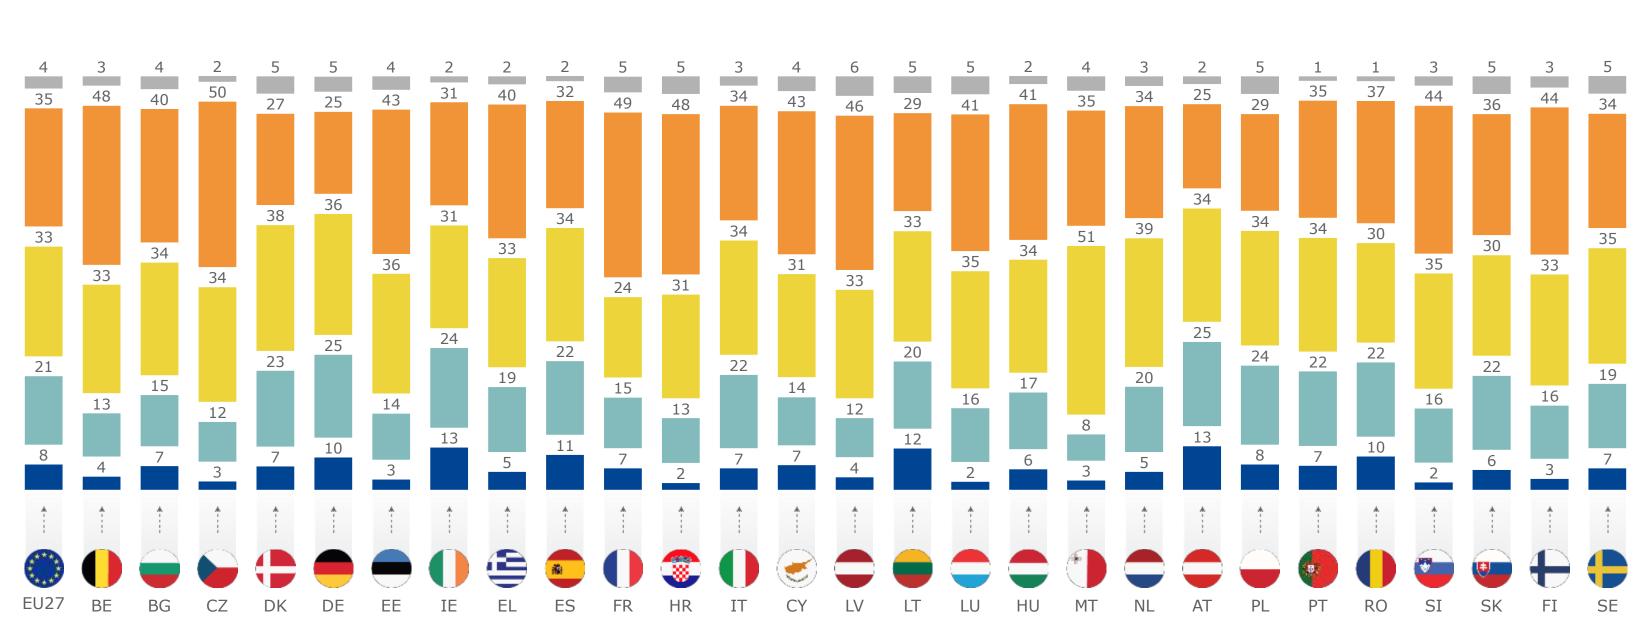

To be a good citizen, how important do you think it is for a person to ...? (0 is extremely unimportant and 10 is extremely important)

Support those who are worse off

## **EU27** average 1% 0 - Extremely unimportant 1% 1% 2% 3% 9% 12% 18% 21% 14% 10 - Extremely important 18% 1% Don't know Occupation Self-employed 1% 1% 2% 2% 4% 9% 11% 18% 19% 14% 19% 2% Employee 1% 1% 1% 2% 4% 9% 12% 19% 21% 14% 16% 1% Manual worker 0% 1% 1% 3% 5% 10% 11% 18% 21% 12% 17% 2% Not working 1% 1% 1% 2% 8% 11% 18% 21% 15% 20% 1%

# Male 1% 1% 1% 2% 4% 10% 13% 19% 20% 13% 16% 1% Female 0% 0% 1% 1% 3% 8% 11% 17% 21% 15% 20% 1%

| Age           |    |    |    |    |    |    |     |     |     |     |     |    | $\mathbb{Z}$ |
|---------------|----|----|----|----|----|----|-----|-----|-----|-----|-----|----|--------------|
| 16 - 19 years | 1% | 1% | 1% | 1% | 3% | 9% | 11% | 17% | 20% | 15% | 21% | 2% |              |
| 20 - 25 years | 1% | 1% | 2% | 2% | 3% | 9% | 12% | 18% | 21% | 14% | 17% | 1% |              |
| 26 - 30 years | 1% | 1% | 1% | 2% | 3% | 9% | 12% | 19% | 21% | 14% | 17% | 1% |              |
|               |    |    |    |    |    |    |     |     |     |     |     |    |              |

| Education      |    |    |    |    |    |     |     |     |     |     |     | (< |  |
|----------------|----|----|----|----|----|-----|-----|-----|-----|-----|-----|----|--|
| Up to 15       | 1% | 1% | 1% | 3% | 6% | 10% | 11% | 17% | 21% | 13% | 17% | 1% |  |
| 16-19          | 1% | 1% | 1% | 2% | 3% | 9%  | 12% | 17% | 20% | 14% | 20% | 1% |  |
| 20+            | 1% | 1% | 2% | 2% | 3% | 9%  | 11% | 19% | 22% | 14% | 16% | 1% |  |
| Still studying | 1% | 1% | 1% | 2% | 3% | 8%  | 12% | 18% | 21% | 15% | 19% | 1% |  |