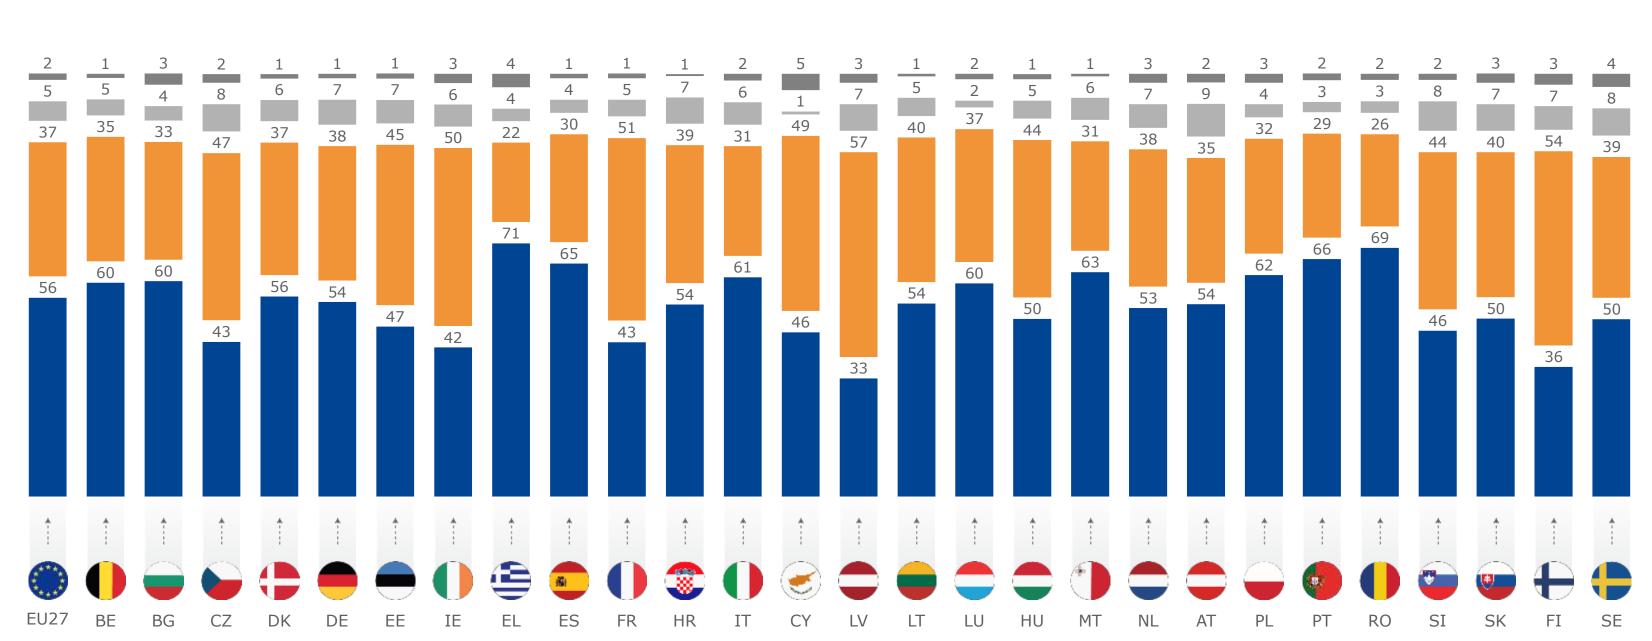

## In your opinion, which three of the following issues should be given priority?

|                                                                     | EU27 | ВЕ | BG | cz | DK | DE | EE | IE     | EL      | ES | FR | HR | IT | CY | LV | LT | LU | HU | MT | NL | AT | PL | PT | RO | SI | SK | FI | SE |
|---------------------------------------------------------------------|------|----|----|----|----|----|----|--------|---------|----|----|----|----|----|----|----|----|----|----|----|----|----|----|----|----|----|----|----|
|                                                                     |      | 1  | 1  | 1  | 1  | 1  | 1  | ↓<br>↓ | <u></u> | 1  | 1  | 1  | 1  | 1  | 1  | 1  | 1  | 1  | 1  | 1  | 1  | 1  | 1  | 1  | 1  | 1  | 1  | 1  |
| Tackling poverty and inequality                                     | 43   | 45 | 50 | 28 | 36 | 43 | 50 | 46     | 48      | 47 | 44 | 48 | 44 | 51 | 46 | 42 | 52 | 47 | 37 | 39 | 38 | 37 | 56 | 38 | 46 | 39 | 44 | 36 |
| Combatting climate change and protecting the environment            | 39   | 44 | 27 | 41 | 53 | 41 | 39 | 36     | 30      | 36 | 45 | 25 | 44 | 24 | 25 | 33 | 46 | 31 | 49 | 40 | 36 | 39 | 35 | 25 | 39 | 45 | 36 | 37 |
| Combatting unemployment/lack of jobs                                | 37   | 29 | 43 | 33 | 23 | 27 | 36 | 41     | 45      | 46 | 35 | 52 | 53 | 41 | 44 | 34 | 33 | 37 | 21 | 25 | 34 | 38 | 44 | 39 | 47 | 41 | 37 | 38 |
| Improving population health and wellbeing                           | 34   | 31 | 46 | 32 | 36 | 25 | 52 | 36     | 38      | 37 | 30 | 40 | 29 | 49 | 48 | 35 | 34 | 47 | 35 | 32 | 26 | 48 | 49 | 47 | 33 | 37 | 44 | 38 |
| Improving access to education and training                          | 28   | 23 | 27 | 29 | 24 | 31 | 31 | 25     | 28      | 36 | 25 | 30 | 19 | 20 | 34 | 36 | 26 | 32 | 31 | 28 | 20 | 25 | 21 | 49 | 17 | 23 | 29 | 17 |
| Tackling financial/political corruption                             | 27   | 27 | 46 | 30 | 23 | 18 | 22 | 27     | 36      | 33 | 17 | 48 | 28 | 53 | 30 | 32 | 27 | 40 | 53 | 22 | 25 | 34 | 40 | 42 | 39 | 36 | 16 | 17 |
| Tackling terrorism                                                  | 16   | 17 | 12 | 21 | 16 | 19 | 13 | 13     | 14      | 7  | 27 | 12 | 9  | 5  | 10 | 14 | 10 | 13 | 3  | 20 | 22 | 16 | 14 | 7  | 12 | 11 | 18 | 23 |
| Tackling cyber/online threats (hacking, ransomware, identity theft) | 15   | 15 | 11 | 23 | 18 | 18 | 16 | 19     | 11      | 11 | 15 | 10 | 11 | 12 | 18 | 21 | 11 | 11 | 7  | 22 | 16 | 21 | 9  | 10 | 13 | 15 | 17 | 19 |
| Dealing with the challenges of immigration                          | 13   | 19 | 10 | 22 | 21 | 15 | 13 | 14     | 18      | 10 | 14 | 6  | 14 | 16 | 9  | 12 | 13 | 10 | 42 | 17 | 16 | 7  | 5  | 5  | 15 | 9  | 23 | 26 |
| Tackling the rise of extremism                                      | 13   | 21 | 4  | 12 | 18 | 21 | 14 | 10     | 4       | 13 | 17 | 5  | 7  | 6  | 6  | 8  | 30 | 8  | 9  | 15 | 15 | 9  | 12 | 6  | 10 | 13 | 11 | 16 |
| None of these                                                       | 1    | 1  | 0  | 0  | 0  | 1  | 0  | 0      | 0       | 0  | 1  | 1  | 0  | 0  | 1  | 1  | 0  | 0  | 0  | 1  | 2  | 1  | 0  | 0  | 1  | 0  | 1  | 1  |
| Don't know                                                          | 1    | 1  | 1  | 1  | 2  | 2  | 1  | 1      | 1       | 1  | 2  | 0  | 1  | 1  | 1  | 1  | 1  | 0  | 1  | 2  | 2  | 2  | 0  | 0  | 1  | 1  | 1  | 2  |