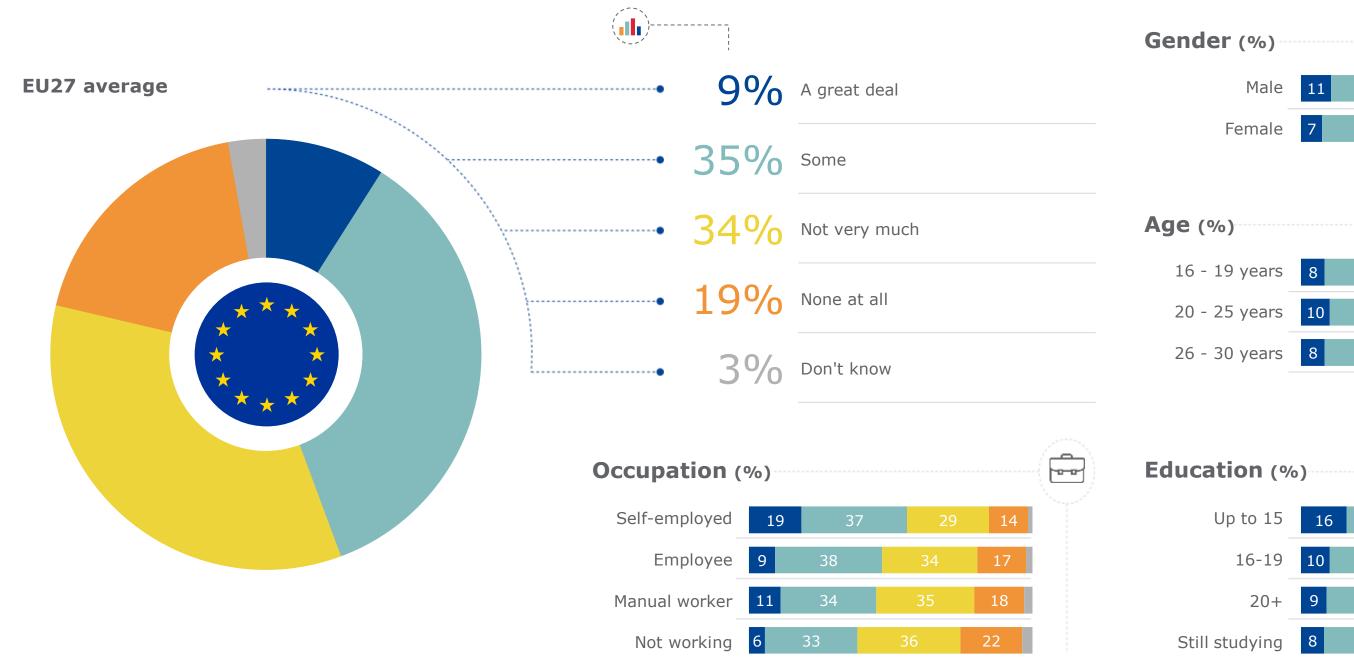

—A great deal

How much of a say do you feel you can have over important decisions, laws and policies affecting...?

The Europe Union as a whole

—Not very much

—Don't know

—None at all

---Some