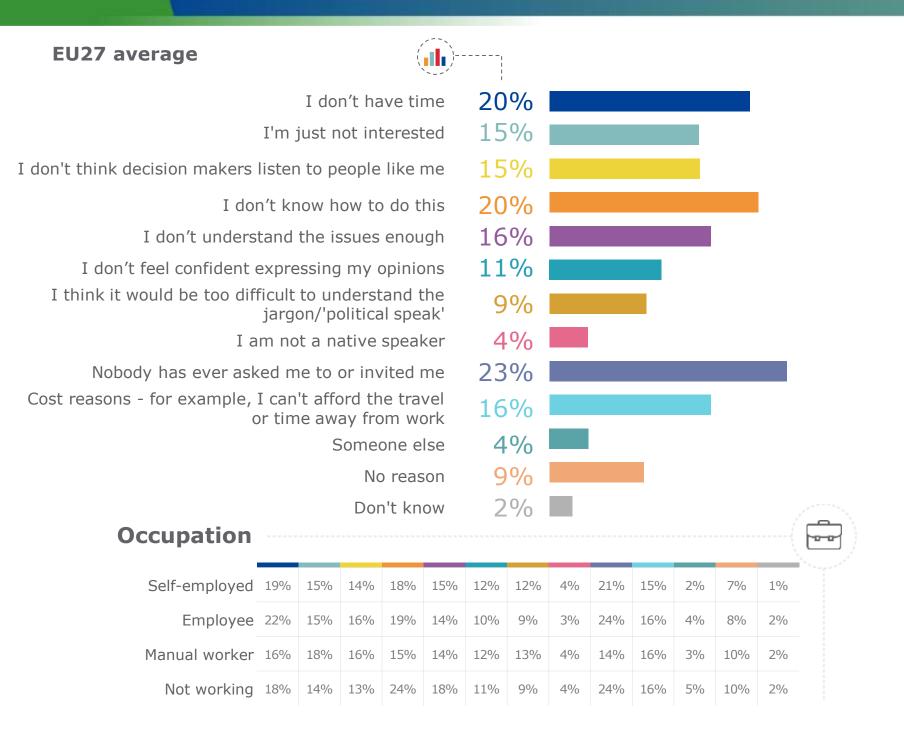

## What, if anything, has prevented you from doing this...? You said you have not voted in the last local, national or European election.

#### **EU27** average 10% I don't have time 15% I'm just not interested I don't think decision makers listen to people like 13% 11% I don't understand the issues enough 9% I don't feel confident expressing my opinions I think it would be too difficult to understand the 10% jargon/'political speak' 9% Nobody has ever asked me to or invited me 25% I was not old enough to vote 10% Something else Nothing, you are already an active citizen 11% Don't know **Occupation** Self-employed 12% 14% 15% 14% 17% 18% 11% 11% 14% Employee 13% 16% 16% 12% 13% 10% 14% Not working 8% 16% 10% 11% 7%

#### Gender

| Male   | 10% | 14% | 14% | 12% | 9% | 12% | 10% | 23% | 11% | 4% | 10% |
|--------|-----|-----|-----|-----|----|-----|-----|-----|-----|----|-----|
| Female | 11% | 16% | 12% | 11% | 9% | 9%  | 8%  | 26% | 9%  | 3% | 12% |

#### Age

|               |     |     |     |     |     |     |     |     |     |    |     | \ |
|---------------|-----|-----|-----|-----|-----|-----|-----|-----|-----|----|-----|---|
| 16 - 19 years | 8%  | 13% | 6%  | 8%  | 6%  | 6%  | 7%  | 54% | 6%  | 2% | 9%  |   |
| 20 - 25 years | 13% | 15% | 17% | 15% | 11% | 16% | 8%  | 12% | 10% | 4% | 11% |   |
| 26 - 30 years | 11% | 18% | 18% | 11% | 10% | 10% | 11% | 6%  | 16% | 6% | 12% |   |
|               |     |     |     |     |     |     |     |     |     |    |     |   |

| Up to 15       | 9%  | 16% | 16% | 17% | 19% | 12% | 5%  | 12% | 7%  | 1% | 13% |
|----------------|-----|-----|-----|-----|-----|-----|-----|-----|-----|----|-----|
| 16-19          | 11% | 18% | 17% | 12% | 9%  | 10% | 10% | 18% | 10% | 4% | 11% |
| 20+            | 13% | 19% | 17% | 12% | 9%  | 14% | 11% | 9%  | 15% | 6% | 11% |
| Still studying | 7%  | 10% | 10% | 10% | 8%  | 9%  | 8%  | 41% | 8%  | 3% | 9%  |