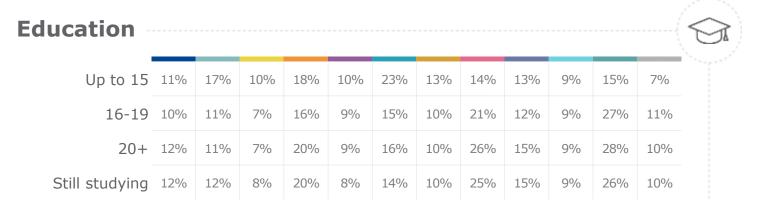

#### **Education**

| Up to 15       | 60% | 18% | 32% | 46% | 21% | 13% | 27% | 0% | 11% | 1% |
|----------------|-----|-----|-----|-----|-----|-----|-----|----|-----|----|
| 16-19          | 61% | 21% | 36% | 46% | 10% | 4%  | 14% | 1% | 10% | 2% |
| 20+            | 65% | 28% | 34% | 38% | 12% | 5%  | 8%  | 1% | 9%  | 2% |
| Still studying | 44% | 35% | 35% | 57% | 8%  | 5%  | 16% | 1% | 8%  | 2% |