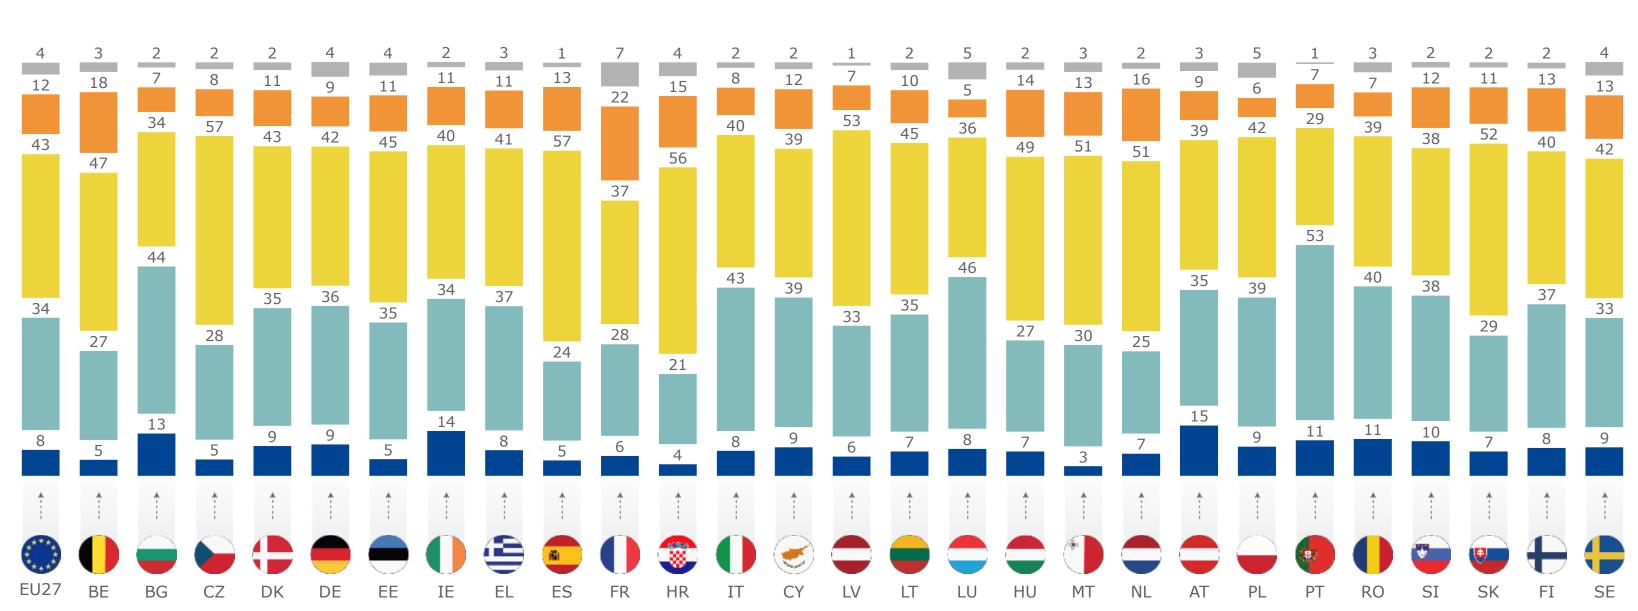

## In your opinion, which three of the following issues should be given priority?

|                                                                     | EU27 | ВЕ | BG | cz | DK | DE | EE | IE     | EL      | ES | FR | HR | IT | CY | LV | LT | LU | HU | MT | NL | AT | PL | PT | RO | SI | SK | FI | SE |
|---------------------------------------------------------------------|------|----|----|----|----|----|----|--------|---------|----|----|----|----|----|----|----|----|----|----|----|----|----|----|----|----|----|----|----|
|                                                                     |      | 1  | 1  | 1  | 1  | 1  | 1  | ↓<br>↓ | <u></u> | 1  | 1  | 1  | 1  | 1  | 1  | 1  | 1  | 1  | 1  | 1  | 1  | 1  | 1  | 1  | 1  | 1  | 1  | 1  |
| Tackling poverty and inequality                                     | 43   | 45 | 50 | 28 | 36 | 43 | 50 | 46     | 48      | 47 | 44 | 48 | 44 | 51 | 46 | 42 | 52 | 47 | 37 | 39 | 38 | 37 | 56 | 38 | 46 | 39 | 44 | 36 |
| Combatting climate change and protecting the environment            | 39   | 44 | 27 | 41 | 53 | 41 | 39 | 36     | 30      | 36 | 45 | 25 | 44 | 24 | 25 | 33 | 46 | 31 | 49 | 40 | 36 | 39 | 35 | 25 | 39 | 45 | 36 | 37 |
| Combatting unemployment/lack of jobs                                | 37   | 29 | 43 | 33 | 23 | 27 | 36 | 41     | 45      | 46 | 35 | 52 | 53 | 41 | 44 | 34 | 33 | 37 | 21 | 25 | 34 | 38 | 44 | 39 | 47 | 41 | 37 | 38 |
| Improving population health and wellbeing                           | 34   | 31 | 46 | 32 | 36 | 25 | 52 | 36     | 38      | 37 | 30 | 40 | 29 | 49 | 48 | 35 | 34 | 47 | 35 | 32 | 26 | 48 | 49 | 47 | 33 | 37 | 44 | 38 |
| Improving access to education and training                          | 28   | 23 | 27 | 29 | 24 | 31 | 31 | 25     | 28      | 36 | 25 | 30 | 19 | 20 | 34 | 36 | 26 | 32 | 31 | 28 | 20 | 25 | 21 | 49 | 17 | 23 | 29 | 17 |
| Tackling financial/political corruption                             | 27   | 27 | 46 | 30 | 23 | 18 | 22 | 27     | 36      | 33 | 17 | 48 | 28 | 53 | 30 | 32 | 27 | 40 | 53 | 22 | 25 | 34 | 40 | 42 | 39 | 36 | 16 | 17 |
| Tackling terrorism                                                  | 16   | 17 | 12 | 21 | 16 | 19 | 13 | 13     | 14      | 7  | 27 | 12 | 9  | 5  | 10 | 14 | 10 | 13 | 3  | 20 | 22 | 16 | 14 | 7  | 12 | 11 | 18 | 23 |
| Tackling cyber/online threats (hacking, ransomware, identity theft) | 15   | 15 | 11 | 23 | 18 | 18 | 16 | 19     | 11      | 11 | 15 | 10 | 11 | 12 | 18 | 21 | 11 | 11 | 7  | 22 | 16 | 21 | 9  | 10 | 13 | 15 | 17 | 19 |
| Dealing with the challenges of immigration                          | 13   | 19 | 10 | 22 | 21 | 15 | 13 | 14     | 18      | 10 | 14 | 6  | 14 | 16 | 9  | 12 | 13 | 10 | 42 | 17 | 16 | 7  | 5  | 5  | 15 | 9  | 23 | 26 |
| Tackling the rise of extremism                                      | 13   | 21 | 4  | 12 | 18 | 21 | 14 | 10     | 4       | 13 | 17 | 5  | 7  | 6  | 6  | 8  | 30 | 8  | 9  | 15 | 15 | 9  | 12 | 6  | 10 | 13 | 11 | 16 |
| None of these                                                       | 1    | 1  | 0  | 0  | 0  | 1  | 0  | 0      | 0       | 0  | 1  | 1  | 0  | 0  | 1  | 1  | 0  | 0  | 0  | 1  | 2  | 1  | 0  | 0  | 1  | 0  | 1  | 1  |
| Don't know                                                          | 1    | 1  | 1  | 1  | 2  | 2  | 1  | 1      | 1       | 1  | 2  | 0  | 1  | 1  | 1  | 1  | 1  | 0  | 1  | 2  | 2  | 2  | 0  | 0  | 1  | 1  | 1  | 2  |