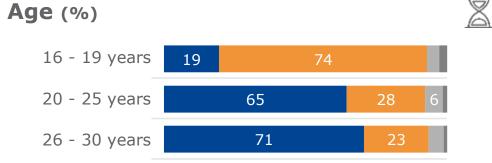

# Gender (%) 57

—Yes

<u>\_\_No</u>

—Prefer not to say

—Don't know

Below are some reasons people have given for voting in European elections. Which three of these reasons, if any, do you think are most convincing?