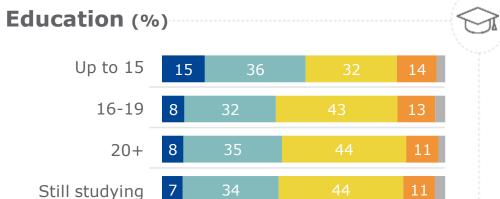

To be a good citizen, how important do you think it is for a person to ... ? (0 is extremely unimportant and 10 is extremely important)

Report a crime

| Education      |    |    |    |    |    |    |     |     |     |     |     | (< |  |
|----------------|----|----|----|----|----|----|-----|-----|-----|-----|-----|----|--|
| Up to 15       | 0% | 1% | 2% | 1% | 6% | 9% | 11% | 13% | 20% | 14% | 25% | 0% |  |
| 16-19          | 0% | 1% | 1% | 2% | 2% | 7% | 8%  | 11% | 18% | 16% | 34% | 1% |  |
| 20+            | 0% | 0% | 1% | 1% | 2% | 5% | 8%  | 13% | 20% | 18% | 31% | 1% |  |
| Still studying | 0% | 0% | 1% | 1% | 3% | 6% | 7%  | 13% | 18% | 18% | 32% | 1% |  |