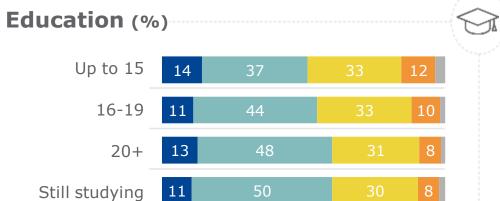

| Education      |    |    |    |    |    |    |     |     |     |     |     | (< |  |
|----------------|----|----|----|----|----|----|-----|-----|-----|-----|-----|----|--|
| Up to 15       | 0% | 1% | 2% | 1% | 6% | 9% | 11% | 13% | 20% | 14% | 25% | 0% |  |
| 16-19          | 0% | 1% | 1% | 2% | 2% | 7% | 8%  | 11% | 18% | 16% | 34% | 1% |  |
| 20+            | 0% | 0% | 1% | 1% | 2% | 5% | 8%  | 13% | 20% | 18% | 31% | 1% |  |
| Still studying | 0% | 0% | 1% | 1% | 3% | 6% | 7%  | 13% | 18% | 18% | 32% | 1% |  |

| Education      |    |    |    |    |    |    |     |     |     |     |     |    |  |
|----------------|----|----|----|----|----|----|-----|-----|-----|-----|-----|----|--|
| Up to 15       | 2% | 1% | 2% | 2% | 6% | 9% | 11% | 15% | 15% | 19% | 17% | 1% |  |
| 16-19          | 1% | 0% | 1% | 2% | 4% | 9% | 8%  | 14% | 18% | 17% | 26% | 1% |  |
| 20+            | 0% | 0% | 1% | 1% | 2% | 7% | 9%  | 15% | 21% | 20% | 24% | 1% |  |
| Still studying | 0% | 0% | 1% | 1% | 3% | 7% | 8%  | 13% | 21% | 20% | 25% | 1% |  |

| Education      |    |    |    |    |    |     |     |     |     |     |     |    |  |
|----------------|----|----|----|----|----|-----|-----|-----|-----|-----|-----|----|--|
| Up to 15       | 2% | 0% | 3% | 4% | 4% | 13% | 9%  | 16% | 16% | 16% | 17% | 1% |  |
| 16-19          | 3% | 1% | 2% | 3% | 3% | 9%  | 10% | 12% | 15% | 14% | 27% | 2% |  |
| 20+            | 1% | 1% | 1% | 1% | 3% | 7%  | 8%  | 13% | 17% | 17% | 30% | 1% |  |
| Still studying | 2% | 1% | 1% | 2% | 3% | 8%  | 7%  | 13% | 16% | 16% | 31% | 1% |  |

|                |    |    |    |    |    |    |     |     |     |     |     | `` |  |
|----------------|----|----|----|----|----|----|-----|-----|-----|-----|-----|----|--|
| Up to 15       | 0% | 0% | 1% | 3% | 3% | 7% | 10% | 16% | 21% | 14% | 24% | 1% |  |
| 16-19          | 0% | 0% | 0% | 1% | 2% | 6% | 8%  | 14% | 19% | 16% | 32% | 1% |  |
| 20+            | 0% | 0% | 0% | 1% | 1% | 6% | 8%  | 15% | 22% | 18% | 28% | 1% |  |
| Still studying | 0% | 0% | 0% | 1% | 1% | 5% | 7%  | 13% | 21% | 18% | 32% | 1% |  |

| Education      |    |    |    |    |    |     |     |     |     |     |     | (< |  |
|----------------|----|----|----|----|----|-----|-----|-----|-----|-----|-----|----|--|
| Up to 15       | 1% | 1% | 1% | 3% | 6% | 10% | 11% | 17% | 21% | 13% | 17% | 1% |  |
| 16-19          | 1% | 1% | 1% | 2% | 3% | 9%  | 12% | 17% | 20% | 14% | 20% | 1% |  |
| 20+            | 1% | 1% | 2% | 2% | 3% | 9%  | 11% | 19% | 22% | 14% | 16% | 1% |  |
| Still studying | 1% | 1% | 1% | 2% | 3% | 8%  | 12% | 18% | 21% | 15% | 19% | 1% |  |

| Education -    |    |    |    |    |    |     |     |     |     |     |     |    | $\bigcirc$ |
|----------------|----|----|----|----|----|-----|-----|-----|-----|-----|-----|----|------------|
| Up to 15       | 1% | 4% | 1% | 4% | 6% | 14% | 11% | 19% | 19% | 9%  | 11% | 1% |            |
| 16-19          | 3% | 2% | 2% | 4% | 6% | 15% | 14% | 16% | 16% | 9%  | 12% | 1% |            |
| 20+            | 2% | 2% | 3% | 4% | 5% | 15% | 15% | 17% | 17% | 10% | 10% | 1% |            |
| Still studying | 2% | 2% | 2% | 4% | 5% | 13% | 14% | 18% | 17% | 9%  | 11% | 2% |            |