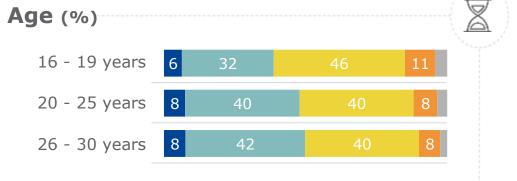

| Age           |     |     |     |     |     |     |     |     |     |     |    | (  |  |
|---------------|-----|-----|-----|-----|-----|-----|-----|-----|-----|-----|----|----|--|
| 16 - 19 years | 42% | 29% | 45% | 35% | 32% | 16% | 13% | 11% | 19% | 21% | 1% | 2% |  |
| 20 - 25 years | 40% | 28% | 42% | 37% | 34% | 16% | 13% | 14% | 16% | 26% | 1% | 1% |  |
| 26 - 30 years | 37% | 27% | 42% | 40% | 36% | 14% | 15% | 14% | 15% | 31% | 1% | 1% |  |
|               |     |     |     |     |     |     |     |     |     |     |    |    |  |