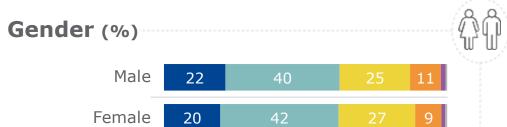

Frequently

Never

—Occasionally

—Don't know

How much, if anything, do you feel you understand about...? The government in your local area/region

## **Q3\_1**

—A great deal

## How much, if anything, do you feel you understand about...? The government in your local area/region

—A fair amount

—Don't know

—Not very much

—Nothing at all

## Q3\_2

—A great deal

## How much, if anything, do you feel you understand about...? The government in your country

—A fair amount

—Don't know

—Nothing at all

—Not very much

How much, if anything, do you feel you understand about...? The European Union

—A great deal

How much, if anything, do you feel you understand about...?

The European Union

—A fair amount

—Don't know

—Not very much

—Nothing at all

How much of a say do you feel you can have over important decisions, laws and policies affecting...? Your local area