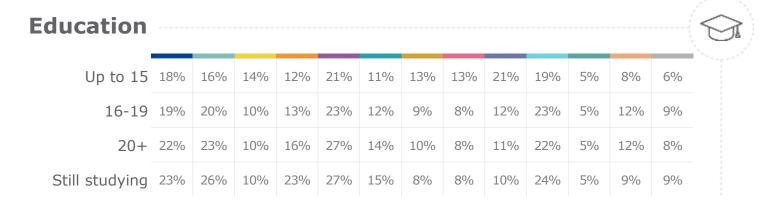

| Education      |     |     |     |     |     |     |     |     |     |     |     | (  |  |
|----------------|-----|-----|-----|-----|-----|-----|-----|-----|-----|-----|-----|----|--|
| Up to 15       | 20% | 18% | 32% | 12% | 33% | 13% | 23% | 13% | 19% | 22% | 18% | 3% |  |
| 16-19          | 34% | 20% | 41% | 13% | 36% | 10% | 26% | 9%  | 10% | 8%  | 9%  | 5% |  |
| 20+            | 38% | 23% | 39% | 17% | 47% | 10% | 24% | 10% | 9%  | 7%  | 8%  | 3% |  |
| Still studying | 35% | 18% | 45% | 12% | 42% | 9%  | 29% | 9%  | 23% | 17% | 17% | 3% |  |