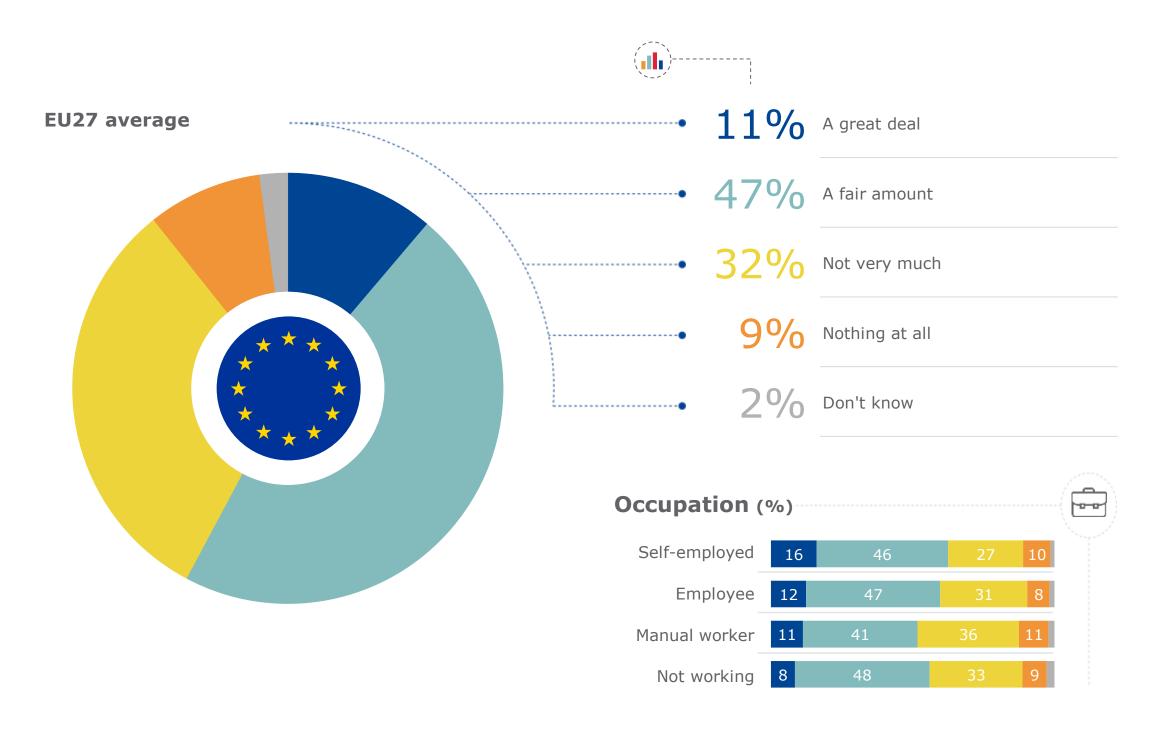

Frequently

Never

—Occasionally

—Don't know

How much, if anything, do you feel you understand about...? The government in your local area/region

## **Q3\_1**

—A great deal

## How much, if anything, do you feel you understand about...? The government in your local area/region

—A fair amount

—Don't know

—Not very much

—Nothing at all