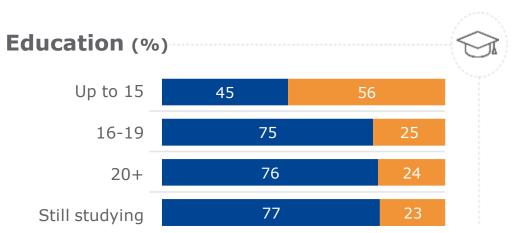

## And which, if any, of these have you actively taken part in? Contacting an MEP about an issue

75

73

78

23

16 - 19 years

20 - 25 years

26 - 30 years