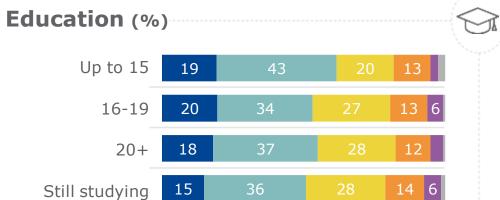

To be a good citizen, how important do you think it is for a person to ... ? (0 is extremely unimportant and 10 is extremely important)

Report a crime

## **EU27** average 1% 0 - Extremely unimportant 1% 1% 1% 2% 6% 8% 13% 18% 17% 10 - Extremely important 31% 1% Don't know **Occupation** Self-employed 1% 1% 1% 1% 3% 6% 10% 13% 19% 15% 29% 1% Employee 0% 0% 1% 1% 2% 6% 8% 13% 19% 17% 30% 1% Manual worker 1% 1% 1% 3% 3% 10% 9% 14% 19% 13% 25% 2%

| Education      |    |    |    |    |    |    |     |     |     |     |     | (< |  |
|----------------|----|----|----|----|----|----|-----|-----|-----|-----|-----|----|--|
| Up to 15       | 0% | 1% | 2% | 1% | 6% | 9% | 11% | 13% | 20% | 14% | 25% | 0% |  |
| 16-19          | 0% | 1% | 1% | 2% | 2% | 7% | 8%  | 11% | 18% | 16% | 34% | 1% |  |
| 20+            | 0% | 0% | 1% | 1% | 2% | 5% | 8%  | 13% | 20% | 18% | 31% | 1% |  |
| Still studying | 0% | 0% | 1% | 1% | 3% | 6% | 7%  | 13% | 18% | 18% | 32% | 1% |  |