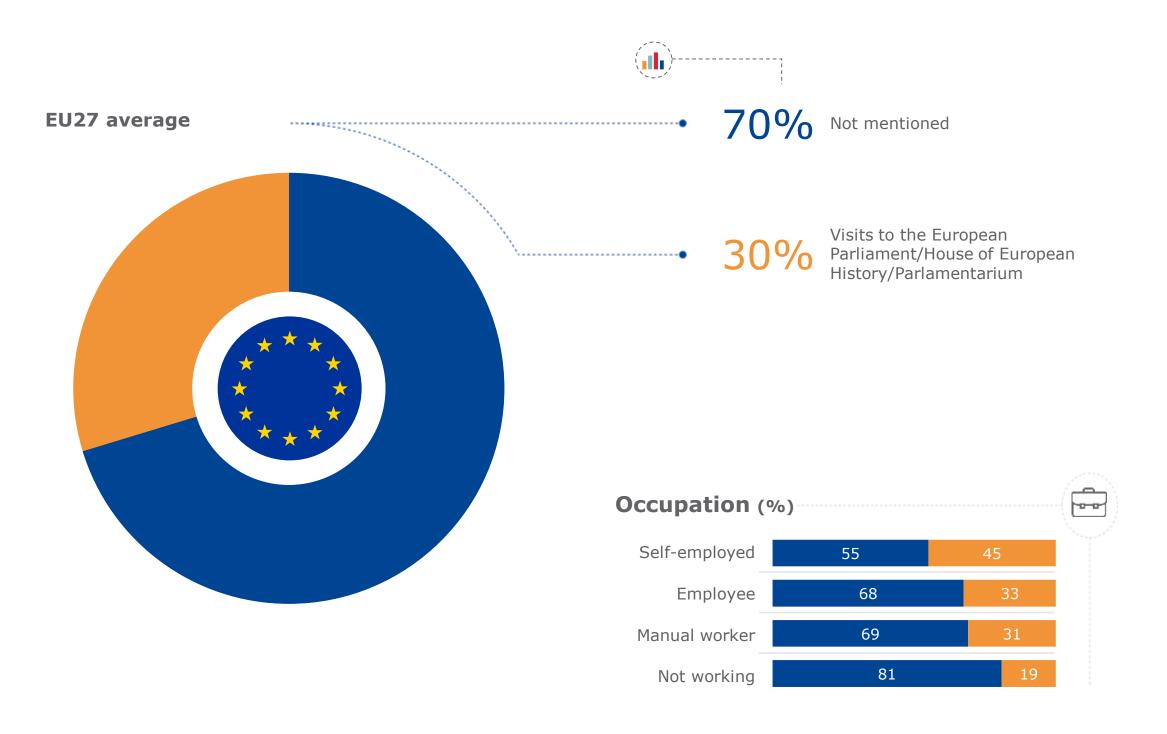

# And which, if any, of these have you actively taken part in? Visits to the European Parliament/House of European History/Parlamentarium

69

69

31

31

20 - 25 years

26 - 30 years

## **Occupation**

|               |     |     |     |     |     |     |     |     |     |     |     | 1  |  |
|---------------|-----|-----|-----|-----|-----|-----|-----|-----|-----|-----|-----|----|--|
| Self-employed | 39% | 13% | 26% | 24% | 23% | 34% | 17% | 17% | 29% | 25% | 7%  | 2% |  |
| Employee      | 53% | 11% | 22% | 27% | 23% | 43% | 14% | 17% | 26% | 23% | 9%  | 2% |  |
| Manual worker | 34% | 12% | 20% | 18% | 19% | 28% | 14% | 13% | 22% | 20% | 11% | 3% |  |
| Not working   | 44% | 7%  | 19% | 25% | 26% | 46% | 14% | 14% | 28% | 22% | 12% | 3% |  |