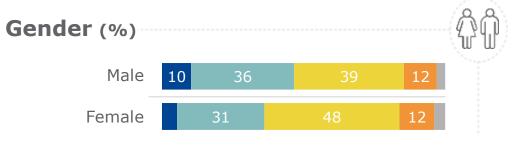

To be a good citizen, how important do you think it is for a person to ... ? (0 is extremely unimportant and 10 is extremely important)

Report a crime

## **EU27** average 1% 0 - Extremely unimportant 1% 1% 1% 2% 6% 8% 13% 18% 17% 10 - Extremely important 31% 1% Don't know **Occupation** Self-employed 1% 1% 1% 1% 3% 6% 10% 13% 19% 15% 29% 1% Employee 0% 0% 1% 1% 2% 6% 8% 13% 19% 17% 30% 1% Manual worker 1% 1% 1% 3% 3% 10% 9% 14% 19% 13% 25% 2%

Not working 0% 0% 0% 1% 2% 6% 6% 12% 18% 18% 35% 1%

| Gender |    |    |    |    |    |    |    |     |     |     |     | (  | ŶĤ |
|--------|----|----|----|----|----|----|----|-----|-----|-----|-----|----|----|
| Male   | 1% | 1% | 1% | 2% | 3% | 7% | 8% | 14% | 19% | 16% | 29% | 1% |    |
| Female | 0% | 0% | 0% | 1% | 2% | 6% | 7% | 12% | 18% | 18% | 34% | 1% |    |