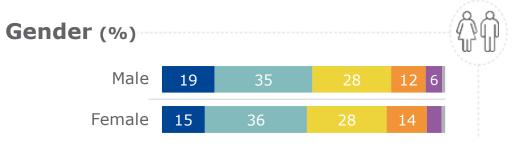

To be a good citizen, how important do you think it is for a person to ... ? (0 is extremely unimportant and 10 is extremely important)

Report a crime

## **EU27** average 1% 0 - Extremely unimportant 1% 1% 1% 2% 6% 8% 13% 18% 17% 10 - Extremely important 31% 1% Don't know **Occupation** Self-employed 1% 1% 1% 1% 3% 6% 10% 13% 19% 15% 29% 1% Employee 0% 0% 1% 1% 2% 6% 8% 13% 19% 17% 30% 1% Manual worker 1% 1% 1% 3% 3% 10% 9% 14% 19% 13% 25% 2%

Not working 0% 0% 0% 1% 2% 6% 6% 12% 18% 18% 35% 1%

| Gender |    |    |    |    |    |    |    |     |     |     |     | (  | ŶĤ |
|--------|----|----|----|----|----|----|----|-----|-----|-----|-----|----|----|
| Male   | 1% | 1% | 1% | 2% | 3% | 7% | 8% | 14% | 19% | 16% | 29% | 1% |    |
| Female | 0% | 0% | 0% | 1% | 2% | 6% | 7% | 12% | 18% | 18% | 34% | 1% |    |