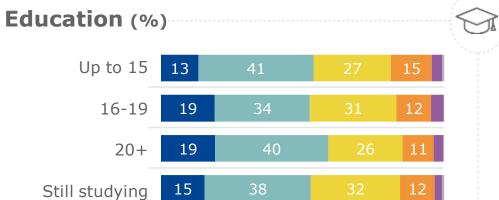

To be a good citizen, how important do you think it is for a person to ... ? (0 is extremely unimportant and 10 is extremely important)

Report a crime

## **EU27** average 1% 0 - Extremely unimportant 1% 1% 1% 2% 6% 8% 13% 18% 17% 10 - Extremely important 31% 1% Don't know **Occupation** Self-employed 1% 1% 1% 1% 3% 6% 10% 13% 19% 15% 29% 1% Employee 0% 0% 1% 1% 2% 6% 8% 13% 19% 17% 30% 1% Manual worker 1% 1% 1% 3% 3% 10% 9% 14% 19% 13% 25% 2%

Not working 0% 0% 0% 1% 2% 6% 6% 12% 18% 18% 35% 1%

| Gender |    |    |    |    |    |    |    |     |     |     |     | (  | ŶĤ |
|--------|----|----|----|----|----|----|----|-----|-----|-----|-----|----|----|
| Male   | 1% | 1% | 1% | 2% | 3% | 7% | 8% | 14% | 19% | 16% | 29% | 1% |    |
| Female | 0% | 0% | 0% | 1% | 2% | 6% | 7% | 12% | 18% | 18% | 34% | 1% |    |

| Age           |    |    |    |    |    |    |    |     |     |     |     |    | $\mathbb{Z}$ |
|---------------|----|----|----|----|----|----|----|-----|-----|-----|-----|----|--------------|
| 16 - 19 years | 1% | 1% | 1% | 2% | 3% | 7% | 7% | 12% | 18% | 16% | 33% | 2% |              |
| 20 - 25 years | 1% | 1% | 1% | 2% | 3% | 7% | 9% | 13% | 18% | 17% | 29% | 1% |              |
| 26 - 30 years | 0% | 0% | 1% | 1% | 2% | 6% | 7% | 13% | 19% | 18% | 32% | 1% |              |
|               |    |    |    |    |    |    |    |     |     |     |     |    |              |

| Education      |    |    |    |    |    |    |     |     |     |     |     | (< |  |
|----------------|----|----|----|----|----|----|-----|-----|-----|-----|-----|----|--|
| Up to 15       | 0% | 1% | 2% | 1% | 6% | 9% | 11% | 13% | 20% | 14% | 25% | 0% |  |
| 16-19          | 0% | 1% | 1% | 2% | 2% | 7% | 8%  | 11% | 18% | 16% | 34% | 1% |  |
| 20+            | 0% | 0% | 1% | 1% | 2% | 5% | 8%  | 13% | 20% | 18% | 31% | 1% |  |
| Still studying | 0% | 0% | 1% | 1% | 3% | 6% | 7%  | 13% | 18% | 18% | 32% | 1% |  |