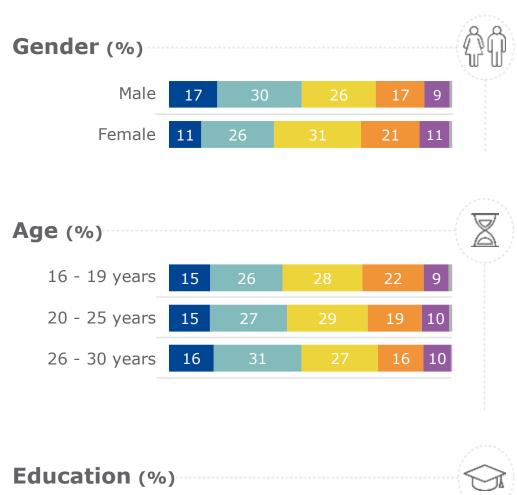

## **EU27** average 1% 0 - Extremely unimportant 1% 1% 1% 2% 6% 8% 13% 18% 17% 10 - Extremely important 31% 1% Don't know **Occupation** Self-employed 1% 1% 1% 1% 3% 6% 10% 13% 19% 15% 29% 1% Employee 0% 0% 1% 1% 2% 6% 8% 13% 19% 17% 30% 1% Manual worker 1% 1% 1% 3% 3% 10% 9% 14% 19% 13% 25% 2%

Not working 0% 0% 0% 1% 2% 6% 6% 12% 18% 18% 35% 1%

| Gender |    |    |    |    |    |    |    |     |     |     |     | (  | ŶĤ |
|--------|----|----|----|----|----|----|----|-----|-----|-----|-----|----|----|
| Male   | 1% | 1% | 1% | 2% | 3% | 7% | 8% | 14% | 19% | 16% | 29% | 1% |    |
| Female | 0% | 0% | 0% | 1% | 2% | 6% | 7% | 12% | 18% | 18% | 34% | 1% |    |

| Age           |    |    |    |    |    |    |    |     |     |     |     |    | $\mathbb{Z}$ |
|---------------|----|----|----|----|----|----|----|-----|-----|-----|-----|----|--------------|
| 16 - 19 years | 1% | 1% | 1% | 2% | 3% | 7% | 7% | 12% | 18% | 16% | 33% | 2% |              |
| 20 - 25 years | 1% | 1% | 1% | 2% | 3% | 7% | 9% | 13% | 18% | 17% | 29% | 1% |              |
| 26 - 30 years | 0% | 0% | 1% | 1% | 2% | 6% | 7% | 13% | 19% | 18% | 32% | 1% |              |
|               |    |    |    |    |    |    |    |     |     |     |     |    |              |

| Education      |    |    |    |    |    |    |     |     |     |     |     | (< |  |
|----------------|----|----|----|----|----|----|-----|-----|-----|-----|-----|----|--|
| Up to 15       | 0% | 1% | 2% | 1% | 6% | 9% | 11% | 13% | 20% | 14% | 25% | 0% |  |
| 16-19          | 0% | 1% | 1% | 2% | 2% | 7% | 8%  | 11% | 18% | 16% | 34% | 1% |  |
| 20+            | 0% | 0% | 1% | 1% | 2% | 5% | 8%  | 13% | 20% | 18% | 31% | 1% |  |
| Still studying | 0% | 0% | 1% | 1% | 3% | 6% | 7%  | 13% | 18% | 18% | 32% | 1% |  |