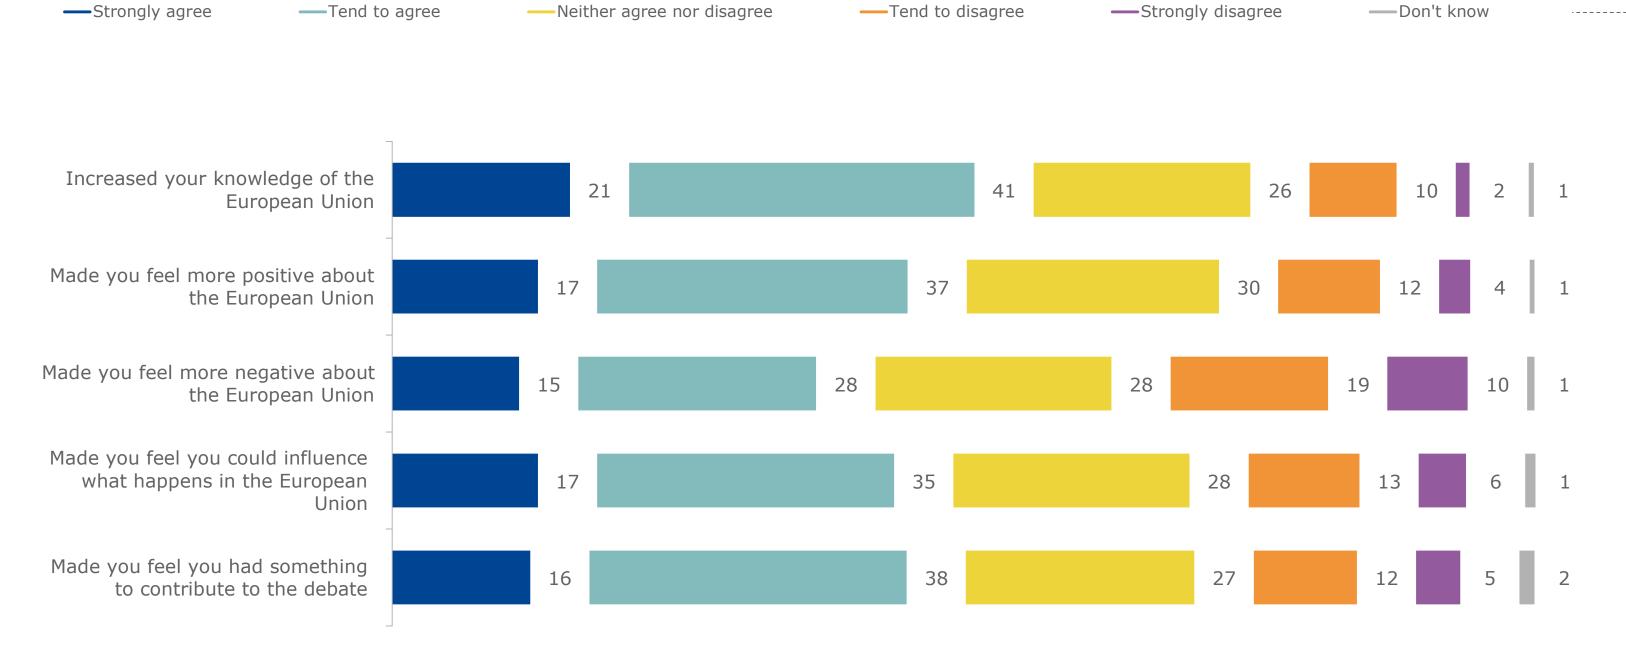

Frequently

Never

—Occasionally

—Don't know

How much, if anything, do you feel you understand about...? The government in your local area/region

## **Q3\_1**

—A great deal

## How much, if anything, do you feel you understand about...? The government in your local area/region

—A fair amount

—Don't know

—Not very much

—Nothing at all

## Q3\_2

—A great deal

## How much, if anything, do you feel you understand about...? The government in your country

—A fair amount

—Don't know

—Nothing at all

—Not very much

How much, if anything, do you feel you understand about...? The European Union

—A great deal

How much, if anything, do you feel you understand about...?

The European Union

—A fair amount

—Don't know

—Not very much

—Nothing at all

How much of a say do you feel you can have over important decisions, laws and policies affecting...? Your local area