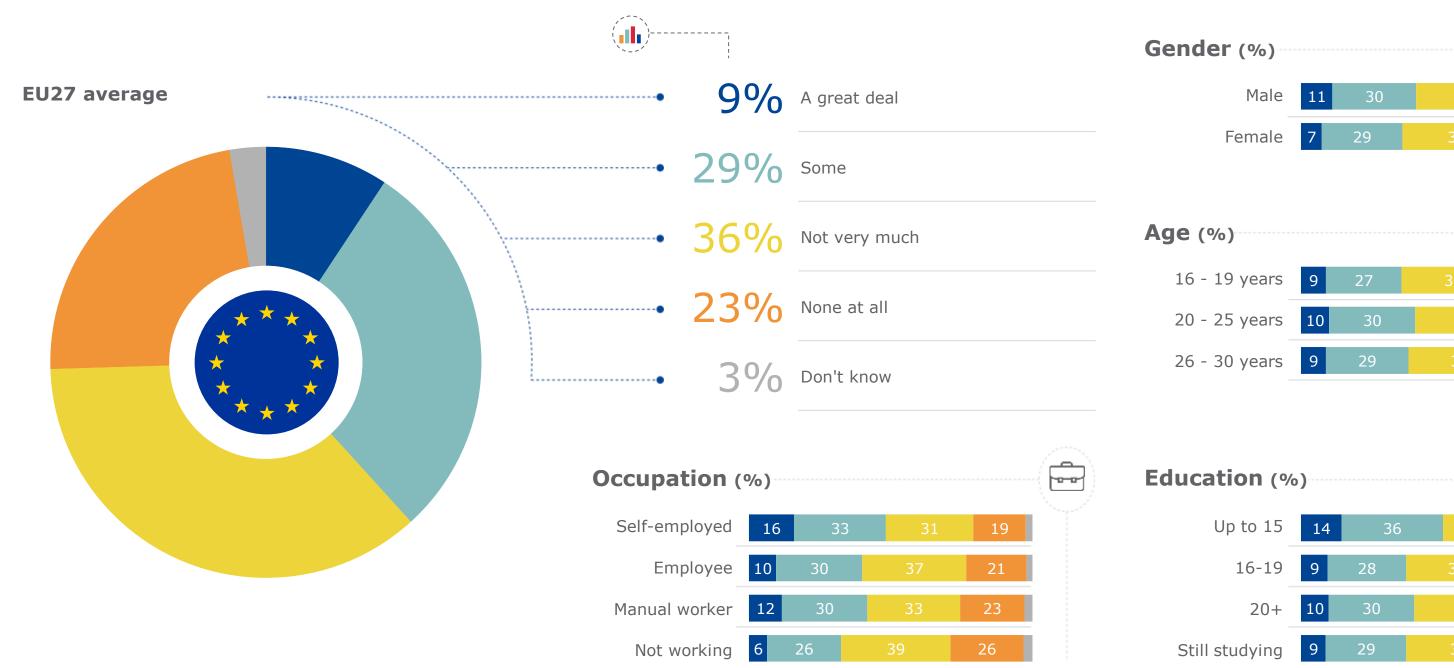

Frequently

Never

—Occasionally

—Don't know

How much, if anything, do you feel you understand about...? The government in your local area/region

## **Q3\_1**

—A great deal

## How much, if anything, do you feel you understand about...? The government in your local area/region

—A fair amount

—Don't know

—Not very much

—Nothing at all