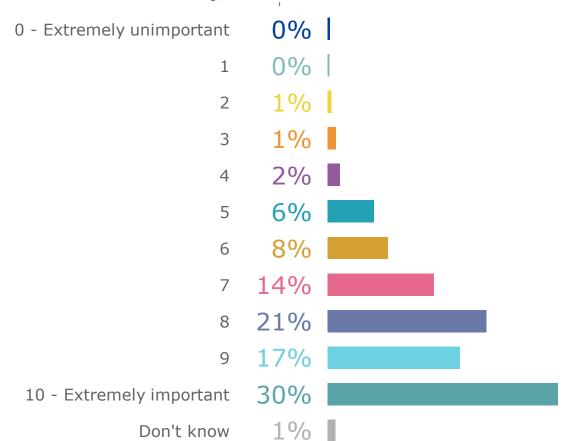

To be a good citizen, how important do you think it is for a person to ... ? (0 is extremely unimportant and 10 is extremely important)

Report a crime

## **EU27** average 1% 0 - Extremely unimportant 1% 1% 1% 2% 6% 8% 13% 18% 17% 10 - Extremely important 31% 1% Don't know **Occupation** Self-employed 1% 1% 1% 1% 3% 6% 10% 13% 19% 15% 29% 1% Employee 0% 0% 1% 1% 2% 6% 8% 13% 19% 17% 30% 1% Manual worker 1% 1% 1% 3% 3% 10% 9% 14% 19% 13% 25% 2%

Not working 0% 0% 0% 1% 2% 6% 6% 12% 18% 18% 35% 1%

| Gender |    |    |    |    |    |    |    |     |     |     |     | (  | ŶĤ |
|--------|----|----|----|----|----|----|----|-----|-----|-----|-----|----|----|
| Male   | 1% | 1% | 1% | 2% | 3% | 7% | 8% | 14% | 19% | 16% | 29% | 1% |    |
| Female | 0% | 0% | 0% | 1% | 2% | 6% | 7% | 12% | 18% | 18% | 34% | 1% |    |