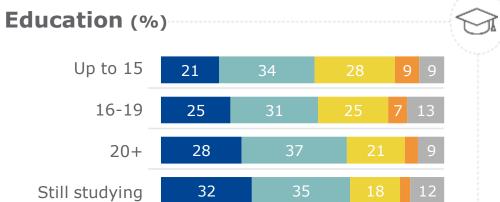

| Education      |    |    |    |    |    |    |     |     |     |     |     | (< |  |
|----------------|----|----|----|----|----|----|-----|-----|-----|-----|-----|----|--|
| Up to 15       | 0% | 1% | 2% | 1% | 6% | 9% | 11% | 13% | 20% | 14% | 25% | 0% |  |
| 16-19          | 0% | 1% | 1% | 2% | 2% | 7% | 8%  | 11% | 18% | 16% | 34% | 1% |  |
| 20+            | 0% | 0% | 1% | 1% | 2% | 5% | 8%  | 13% | 20% | 18% | 31% | 1% |  |
| Still studying | 0% | 0% | 1% | 1% | 3% | 6% | 7%  | 13% | 18% | 18% | 32% | 1% |  |