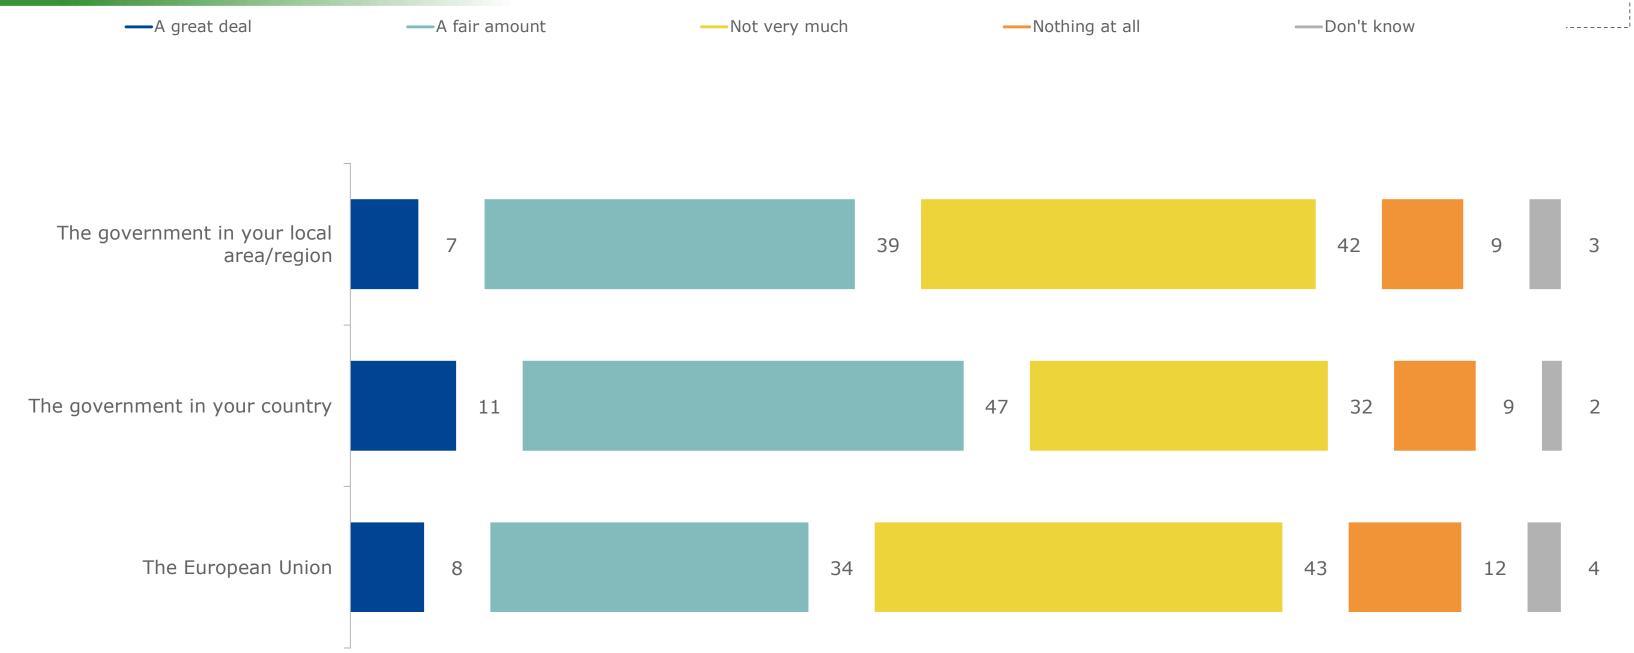

Frequently

Never

—Occasionally

—Don't know

How much, if anything, do you feel you understand about...? The government in your local area/region

## **Q3\_1**

—A great deal

## How much, if anything, do you feel you understand about...? The government in your local area/region

—A fair amount

—Don't know

—Not very much

—Nothing at all

## Q3\_2

—A great deal

## How much, if anything, do you feel you understand about...? The government in your country

—A fair amount

—Don't know

—Nothing at all

—Not very much

How much, if anything, do you feel you understand about...? The European Union

—A great deal

How much, if anything, do you feel you understand about...?

The European Union

—A fair amount

—Don't know

—Not very much

—Nothing at all

How much of a say do you feel you can have over important decisions, laws and policies affecting...? Your local area