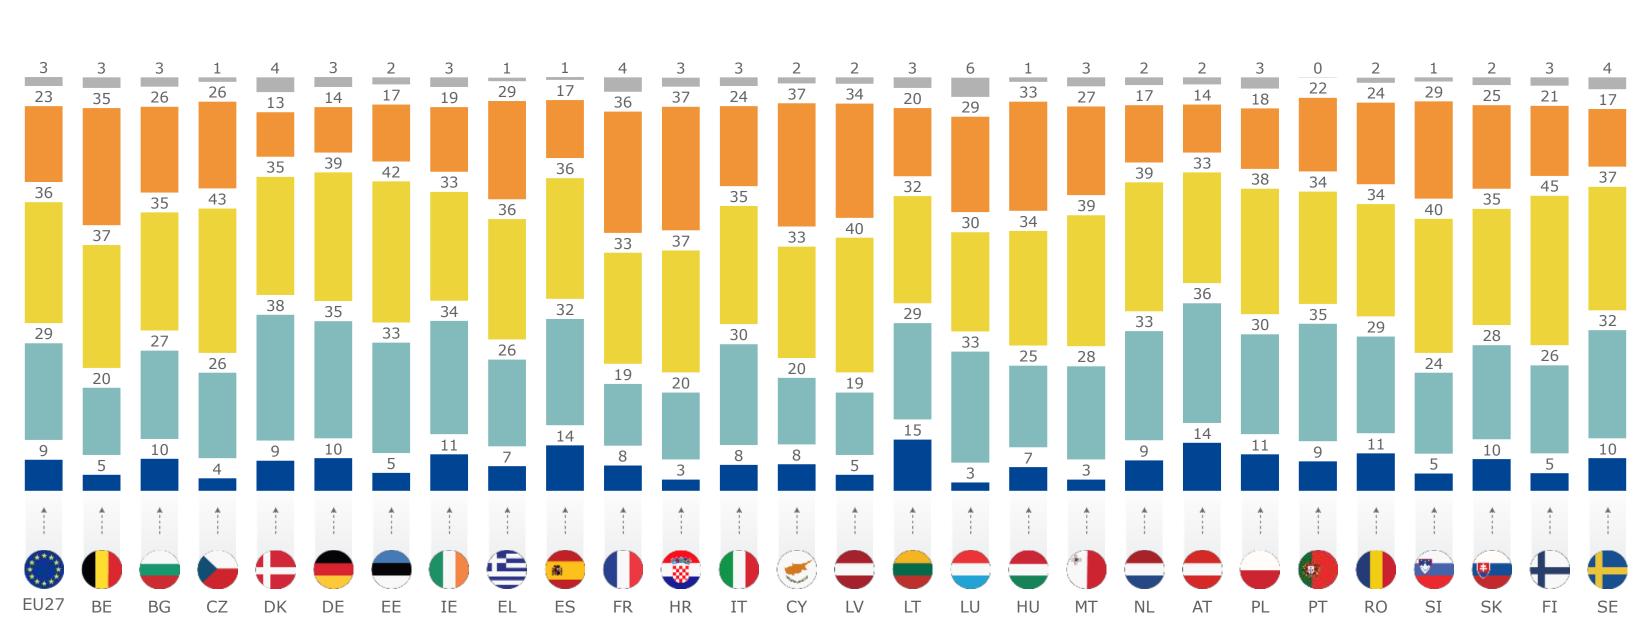

To be a good citizen, how important do you think it is for a person to ... ? (0 is extremely unimportant and 10 is extremely important)

Vote in elections

## **EU27** average 2% 0 - Extremely unimportant 1% 1% 2% 3% 8% 8% 13% 16% 16% 29% 10 - Extremely important 1% Don't know **Occupation** Self-employed 2% 1% 2% 2% 4% 8% 10% 14% 16% 15% 25% 2% Employee 1% 1% 2% 3% 8% 8% 13% 17% 16% 30% 1% Manual worker 2% 1% 2% 3% 4% 10% 10% 16% 16% 13% 21% 2%

Not working 3% 1% 1% 2% 3% 8% 7% 12% 15% 16% 31% 1%

| Gender |    |    |    |    |    |    |    |     |     |     |     | {  | ŶĤ |
|--------|----|----|----|----|----|----|----|-----|-----|-----|-----|----|----|
| Male   | 2% | 1% | 1% | 2% | 3% | 8% | 9% | 14% | 16% | 15% | 26% | 2% |    |
| Female | 2% | 1% | 1% | 2% | 3% | 8% | 8% | 12% | 17% | 16% | 31% | 1% |    |

| Age           |    |    |    |    |    |    |    |     |     |     |     |    | $\mathbb{Z}$ |
|---------------|----|----|----|----|----|----|----|-----|-----|-----|-----|----|--------------|
| 16 - 19 years | 2% | 1% | 1% | 2% | 3% | 9% | 8% | 14% | 16% | 15% | 27% | 2% |              |
| 20 - 25 years | 2% | 1% | 2% | 3% | 3% | 8% | 9% | 13% | 16% | 15% | 28% | 1% |              |
| 26 - 30 years | 2% | 1% | 1% | 2% | 3% | 8% | 8% | 12% | 17% | 16% | 31% | 1% |              |
|               |    |    |    |    |    |    |    |     |     |     |     |    |              |

| Education      |    |    |    |    |    |     |     |     |     |     |     |    |  |
|----------------|----|----|----|----|----|-----|-----|-----|-----|-----|-----|----|--|
| Up to 15       | 2% | 0% | 3% | 4% | 4% | 13% | 9%  | 16% | 16% | 16% | 17% | 1% |  |
| 16-19          | 3% | 1% | 2% | 3% | 3% | 9%  | 10% | 12% | 15% | 14% | 27% | 2% |  |
| 20+            | 1% | 1% | 1% | 1% | 3% | 7%  | 8%  | 13% | 17% | 17% | 30% | 1% |  |
| Still studying | 2% | 1% | 1% | 2% | 3% | 8%  | 7%  | 13% | 16% | 16% | 31% | 1% |  |