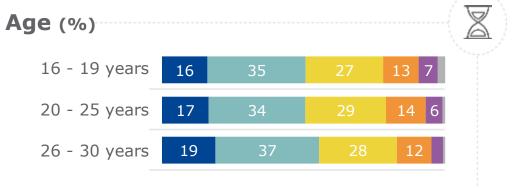

To be a good citizen, how important do you think it is for a person to ... ? (0 is extremely unimportant and 10 is extremely important)

Report a crime

## **EU27** average 1% 0 - Extremely unimportant 1% 1% 1% 2% 6% 8% 13% 18% 17% 10 - Extremely important 31% 1% Don't know **Occupation** Self-employed 1% 1% 1% 1% 3% 6% 10% 13% 19% 15% 29% 1% Employee 0% 0% 1% 1% 2% 6% 8% 13% 19% 17% 30% 1% Manual worker 1% 1% 1% 3% 3% 10% 9% 14% 19% 13% 25% 2%

Not working 0% 0% 0% 1% 2% 6% 6% 12% 18% 18% 35% 1%

| Gender |    |    |    |    |    |    |    |     |     |     |     | (  | ŶĤ |
|--------|----|----|----|----|----|----|----|-----|-----|-----|-----|----|----|
| Male   | 1% | 1% | 1% | 2% | 3% | 7% | 8% | 14% | 19% | 16% | 29% | 1% |    |
| Female | 0% | 0% | 0% | 1% | 2% | 6% | 7% | 12% | 18% | 18% | 34% | 1% |    |

| Age           |    |    |    |    |    |    |    |     |     |     |     |    | $\mathbb{Z}$ |
|---------------|----|----|----|----|----|----|----|-----|-----|-----|-----|----|--------------|
| 16 - 19 years | 1% | 1% | 1% | 2% | 3% | 7% | 7% | 12% | 18% | 16% | 33% | 2% |              |
| 20 - 25 years | 1% | 1% | 1% | 2% | 3% | 7% | 9% | 13% | 18% | 17% | 29% | 1% |              |
| 26 - 30 years | 0% | 0% | 1% | 1% | 2% | 6% | 7% | 13% | 19% | 18% | 32% | 1% |              |
|               |    |    |    |    |    |    |    |     |     |     |     |    |              |