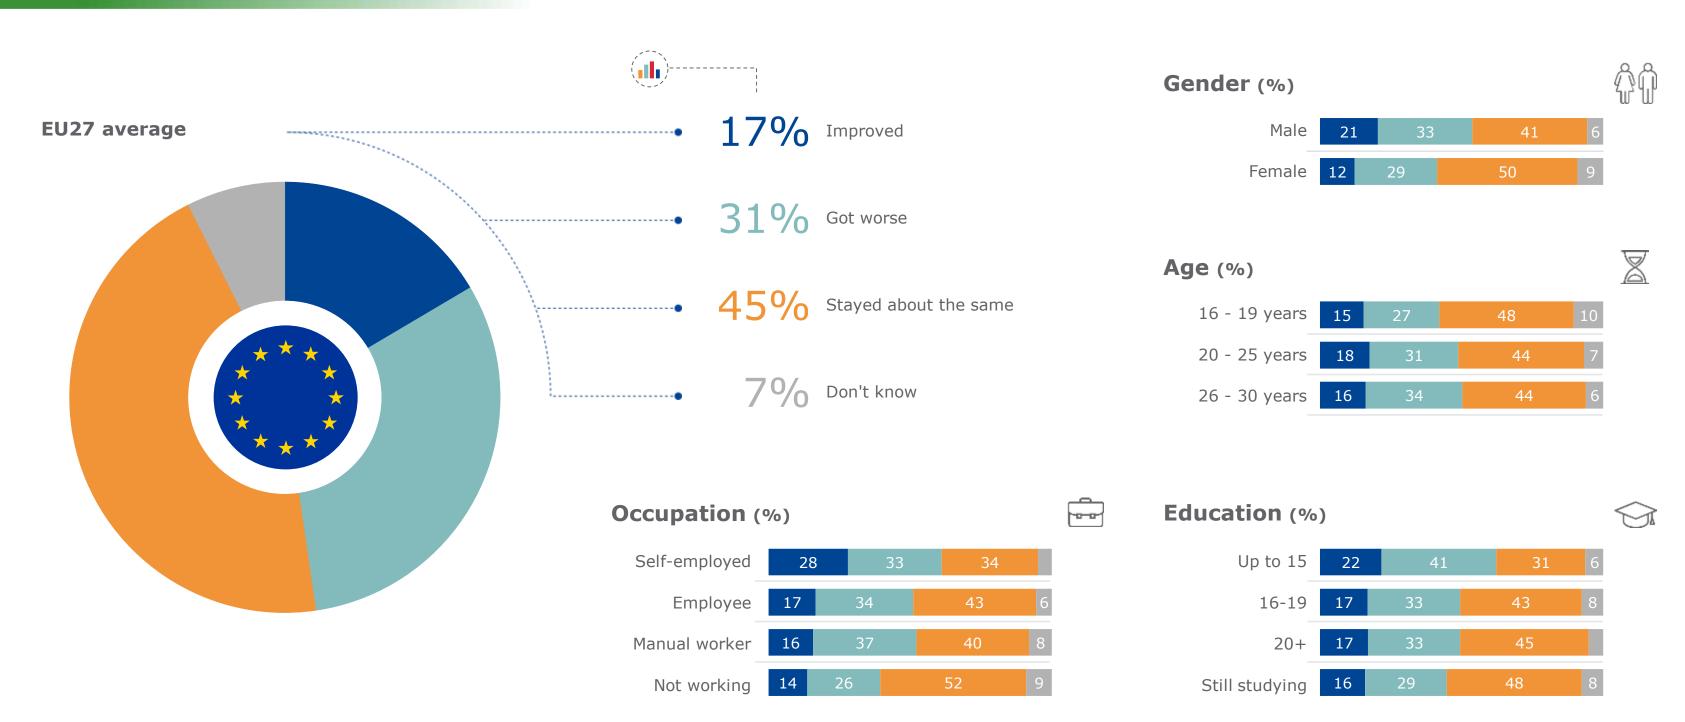

Very positive

—Neutral

—Fairly negative

---Don't know

Very negative

—Fairly positive

Improved

Over the last year, would you say that this image you have of the European Union has improved, got worse or stayed about the same?

—Stayed about the same

—Don't know

—Got worse