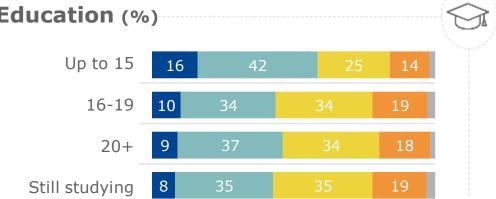

| Education      |    |    |    |    |    |    |     |     |     |     |     | (< |  |
|----------------|----|----|----|----|----|----|-----|-----|-----|-----|-----|----|--|
| Up to 15       | 0% | 1% | 2% | 1% | 6% | 9% | 11% | 13% | 20% | 14% | 25% | 0% |  |
| 16-19          | 0% | 1% | 1% | 2% | 2% | 7% | 8%  | 11% | 18% | 16% | 34% | 1% |  |
| 20+            | 0% | 0% | 1% | 1% | 2% | 5% | 8%  | 13% | 20% | 18% | 31% | 1% |  |
| Still studying | 0% | 0% | 1% | 1% | 3% | 6% | 7%  | 13% | 18% | 18% | 32% | 1% |  |