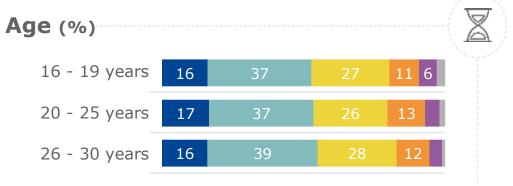

To be a good citizen, how important do you think it is for a person to ... ? (0 is extremely unimportant and 10 is extremely important)

Report a crime

## **EU27** average 1% 0 - Extremely unimportant 1% 1% 1% 2% 6% 8% 13% 18% 17% 10 - Extremely important 31% 1% Don't know **Occupation** Self-employed 1% 1% 1% 1% 3% 6% 10% 13% 19% 15% 29% 1% Employee 0% 0% 1% 1% 2% 6% 8% 13% 19% 17% 30% 1% Manual worker 1% 1% 1% 3% 3% 10% 9% 14% 19% 13% 25% 2%

Not working 0% 0% 0% 1% 2% 6% 6% 12% 18% 18% 35% 1%

| Gender |    |    |    |    |    |    |    |     |     |     |     | (  | ŶĤ |
|--------|----|----|----|----|----|----|----|-----|-----|-----|-----|----|----|
| Male   | 1% | 1% | 1% | 2% | 3% | 7% | 8% | 14% | 19% | 16% | 29% | 1% |    |
| Female | 0% | 0% | 0% | 1% | 2% | 6% | 7% | 12% | 18% | 18% | 34% | 1% |    |

| Age           |    |    |    |    |    |    |    |     |     |     |     |    | $\mathbb{Z}$ |
|---------------|----|----|----|----|----|----|----|-----|-----|-----|-----|----|--------------|
| 16 - 19 years | 1% | 1% | 1% | 2% | 3% | 7% | 7% | 12% | 18% | 16% | 33% | 2% |              |
| 20 - 25 years | 1% | 1% | 1% | 2% | 3% | 7% | 9% | 13% | 18% | 17% | 29% | 1% |              |
| 26 - 30 years | 0% | 0% | 1% | 1% | 2% | 6% | 7% | 13% | 19% | 18% | 32% | 1% |              |
|               |    |    |    |    |    |    |    |     |     |     |     |    |              |