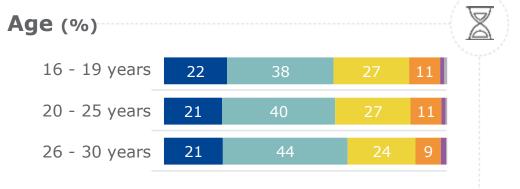

| Age           |    |    |    |    |    |    |    |     |     |     |     |    | $\mathbb{Z}$ |
|---------------|----|----|----|----|----|----|----|-----|-----|-----|-----|----|--------------|
| 16 - 19 years | 1% | 1% | 1% | 2% | 3% | 7% | 7% | 12% | 18% | 16% | 33% | 2% |              |
| 20 - 25 years | 1% | 1% | 1% | 2% | 3% | 7% | 9% | 13% | 18% | 17% | 29% | 1% |              |
| 26 - 30 years | 0% | 0% | 1% | 1% | 2% | 6% | 7% | 13% | 19% | 18% | 32% | 1% |              |
|               |    |    |    |    |    |    |    |     |     |     |     |    |              |

| Age           |    |    |    |    |    |    |    |     |     |     |     | (  | X) |
|---------------|----|----|----|----|----|----|----|-----|-----|-----|-----|----|----|
| 16 - 19 years | 0% | 1% | 1% | 2% | 3% | 8% | 8% | 13% | 19% | 20% | 24% | 2% |    |
| 20 - 25 years | 1% | 0% | 1% | 2% | 3% | 8% | 9% | 14% | 20% | 18% | 23% | 1% |    |
| 26 - 30 years | 1% | 0% | 1% | 2% | 2% | 7% | 8% | 15% | 20% | 19% | 25% | 1% |    |
|               |    |    |    |    |    |    |    |     |     |     |     |    |    |

| Age           |    |    |    |    |    |    |    |     |     |     |     |    | $\mathbb{Z}$ |
|---------------|----|----|----|----|----|----|----|-----|-----|-----|-----|----|--------------|
| 16 - 19 years | 2% | 1% | 1% | 2% | 3% | 9% | 8% | 14% | 16% | 15% | 27% | 2% |              |
| 20 - 25 years | 2% | 1% | 2% | 3% | 3% | 8% | 9% | 13% | 16% | 15% | 28% | 1% |              |
| 26 - 30 years | 2% | 1% | 1% | 2% | 3% | 8% | 8% | 12% | 17% | 16% | 31% | 1% |              |
|               |    |    |    |    |    |    |    |     |     |     |     |    |              |

#### Age

| 90            |    |    |    |    |    |    |    |     |     |     |     |    |  |
|---------------|----|----|----|----|----|----|----|-----|-----|-----|-----|----|--|
| 16 - 19 years | 0% | 0% | 1% | 1% | 2% | 6% | 7% | 12% | 19% | 18% | 32% | 2% |  |
| 20 - 25 years | 0% | 0% | 1% | 1% | 2% | 6% | 8% | 15% | 20% | 16% | 29% | 1% |  |
| 26 - 30 years | 0% | 0% | 0% | 1% | 1% | 6% | 7% | 14% | 22% | 18% | 30% | 1% |  |
|               |    |    |    |    |    |    |    |     |     |     |     |    |  |

| Age           |     |    |     |     |     |     |     |     |    |    |    |    |  |
|---------------|-----|----|-----|-----|-----|-----|-----|-----|----|----|----|----|--|
| 16 - 19 years | 9%  | 7% | 9%  | 11% | 11% | 17% | 10% | 10% | 7% | 3% | 3% | 3% |  |
| 20 - 25 years | 10% | 7% | 10% | 10% | 10% | 16% | 11% | 10% | 8% | 4% | 3% | 2% |  |
| 26 - 30 years | 13% | 8% | 10% | 10% | 9%  | 16% | 9%  | 8%  | 7% | 4% | 3% | 2% |  |
|               |     |    |     |     |     |     |     |     |    |    |    |    |  |

| Age           |    |    |    |    |    |     |     |     |     |     |     |    | (X |
|---------------|----|----|----|----|----|-----|-----|-----|-----|-----|-----|----|----|
| 16 - 19 years | 2% | 2% | 2% | 4% | 5% | 13% | 14% | 17% | 17% | 9%  | 12% | 3% |    |
| 20 - 25 years | 2% | 2% | 2% | 4% | 6% | 14% | 15% | 18% | 17% | 9%  | 10% | 2% |    |
| 26 - 30 years | 2% | 2% | 3% | 4% | 5% | 15% | 14% | 17% | 18% | 10% | 10% | 1% |    |
|               |    |    |    |    |    |     |     |     |     |     |     |    |    |

| Age           |    |    |    |    |    |     |     |     |     |    |    | (  | \<br>\(\lambda\) |
|---------------|----|----|----|----|----|-----|-----|-----|-----|----|----|----|------------------|
| 16 - 19 years | 2% | 2% | 3% | 6% | 8% | 17% | 15% | 16% | 14% | 7% | 8% | 2% |                  |
| 20 - 25 years | 2% | 2% | 4% | 6% | 8% | 16% | 15% | 18% | 14% | 7% | 7% | 1% |                  |
| 26 - 30 years | 3% | 3% | 4% | 6% | 7% | 17% | 15% | 16% | 14% | 7% | 7% | 1% |                  |
|               |    |    |    |    |    |     |     |     |     |    |    |    |                  |