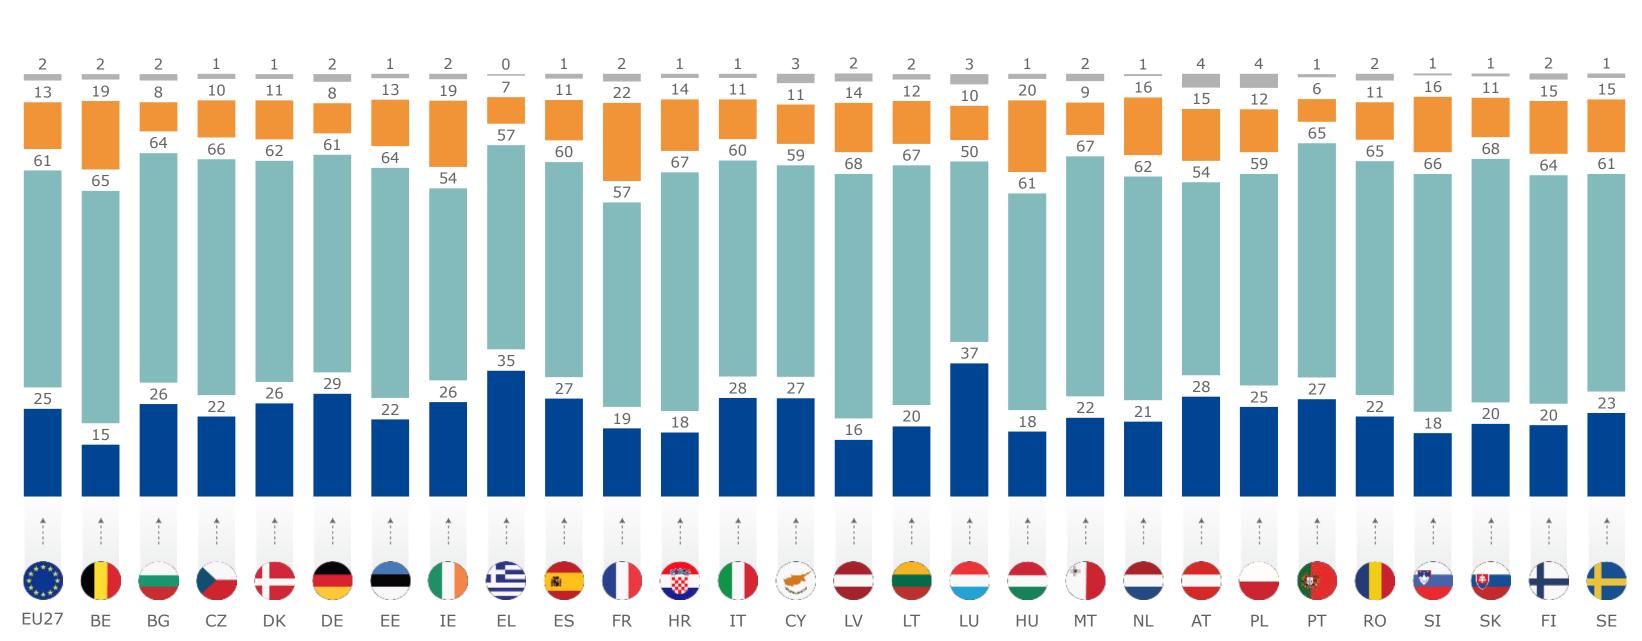

Frequently

Never

—Occasionally

—Don't know

How much, if anything, do you feel you understand about...? The government in your local area/region

## **Q3\_1**

—A great deal

## How much, if anything, do you feel you understand about...? The government in your local area/region

—A fair amount

—Don't know

—Not very much

—Nothing at all

## Q3\_2

—A great deal

## How much, if anything, do you feel you understand about...? The government in your country

—A fair amount

—Don't know

—Nothing at all

—Not very much

How much, if anything, do you feel you understand about...? The European Union

—A great deal

How much, if anything, do you feel you understand about...?

The European Union

—A fair amount

—Don't know

—Not very much

—Nothing at all

How much of a say do you feel you can have over important decisions, laws and policies affecting...? Your local area