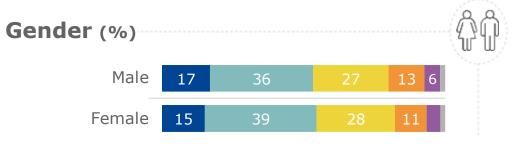

To be a good citizen, how important do you think it is for a person to ... ? (0 is extremely unimportant and 10 is extremely important)

Report a crime

## **EU27** average 1% 0 - Extremely unimportant 1% 1% 1% 2% 6% 8% 13% 18% 17% 10 - Extremely important 31% 1% Don't know **Occupation** Self-employed 1% 1% 1% 1% 3% 6% 10% 13% 19% 15% 29% 1% Employee 0% 0% 1% 1% 2% 6% 8% 13% 19% 17% 30% 1% Manual worker 1% 1% 1% 3% 3% 10% 9% 14% 19% 13% 25% 2%

Not working 0% 0% 0% 1% 2% 6% 6% 12% 18% 18% 35% 1%

| Gender |    |    |    |    |    |    |    |     |     |     |     | (  | ŶĤ |
|--------|----|----|----|----|----|----|----|-----|-----|-----|-----|----|----|
| Male   | 1% | 1% | 1% | 2% | 3% | 7% | 8% | 14% | 19% | 16% | 29% | 1% |    |
| Female | 0% | 0% | 0% | 1% | 2% | 6% | 7% | 12% | 18% | 18% | 34% | 1% |    |