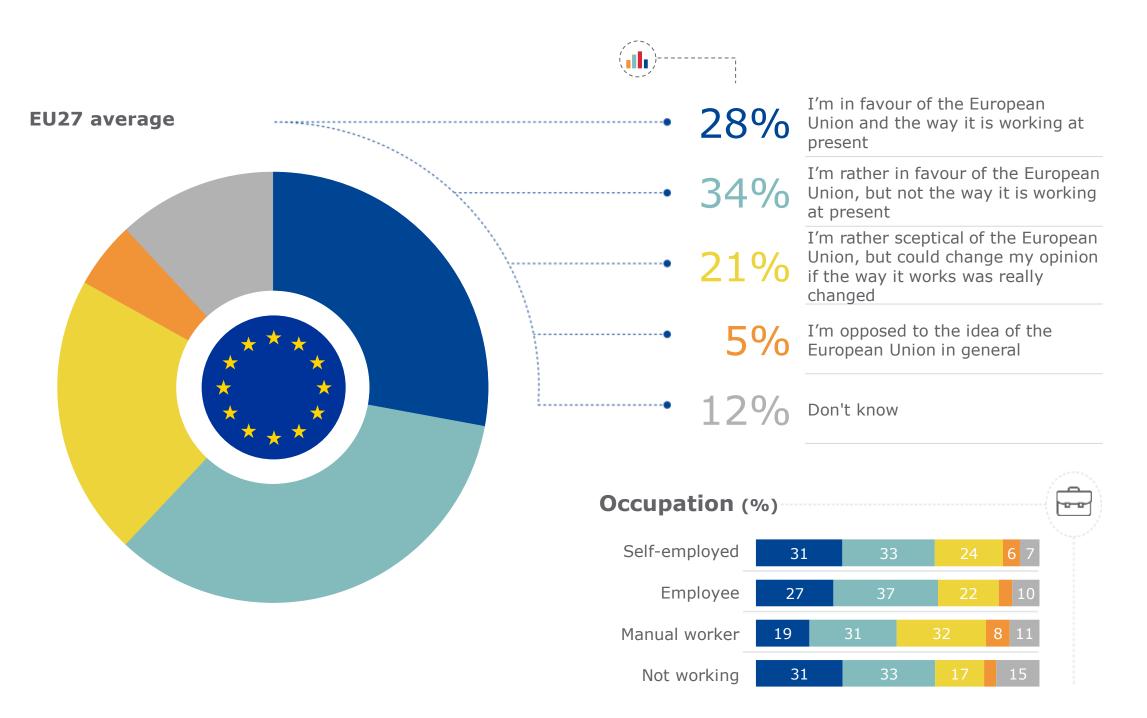

#### **EU27** average Combatting climate change and protecting the 39% environment 28% Improving access to education and training 43% Tackling poverty and inequality 37% Combatting unemployment/lack of jobs 34% Improving population health and wellbeing Tackling cyber/online threats (hacking, 15% ransomware, identity theft) 13% Dealing with the challenges of immigration 13% Tackling the rise of extremism 16% Tackling terrorism 27% Tackling financial/political corruption 1% None of these 1% Don't know **Occupation** Self-employed 33% 24% 37% 32% 31% 20% 14% 14% 18% 26% 1% Employee 38% 28% 41% 37% 35% 16% 14% 14% 18% 29% Manual worker 29% 24% 37% 36% 30% 17% 13% 11% 16% 24% Not working 45% 29% 49% 40% 36% 13% 12% 13% 15% 25% 1%

- —I'm in favour of the European Union and the way it is working at present
- —I'm rather in favour of the European Union, but not the way it is working at present
- —I'm rather sceptical of the European Union, but could change my opinion if the way it works was really changed
- —I'm opposed to the idea of the European Union in general
- ---Don't know