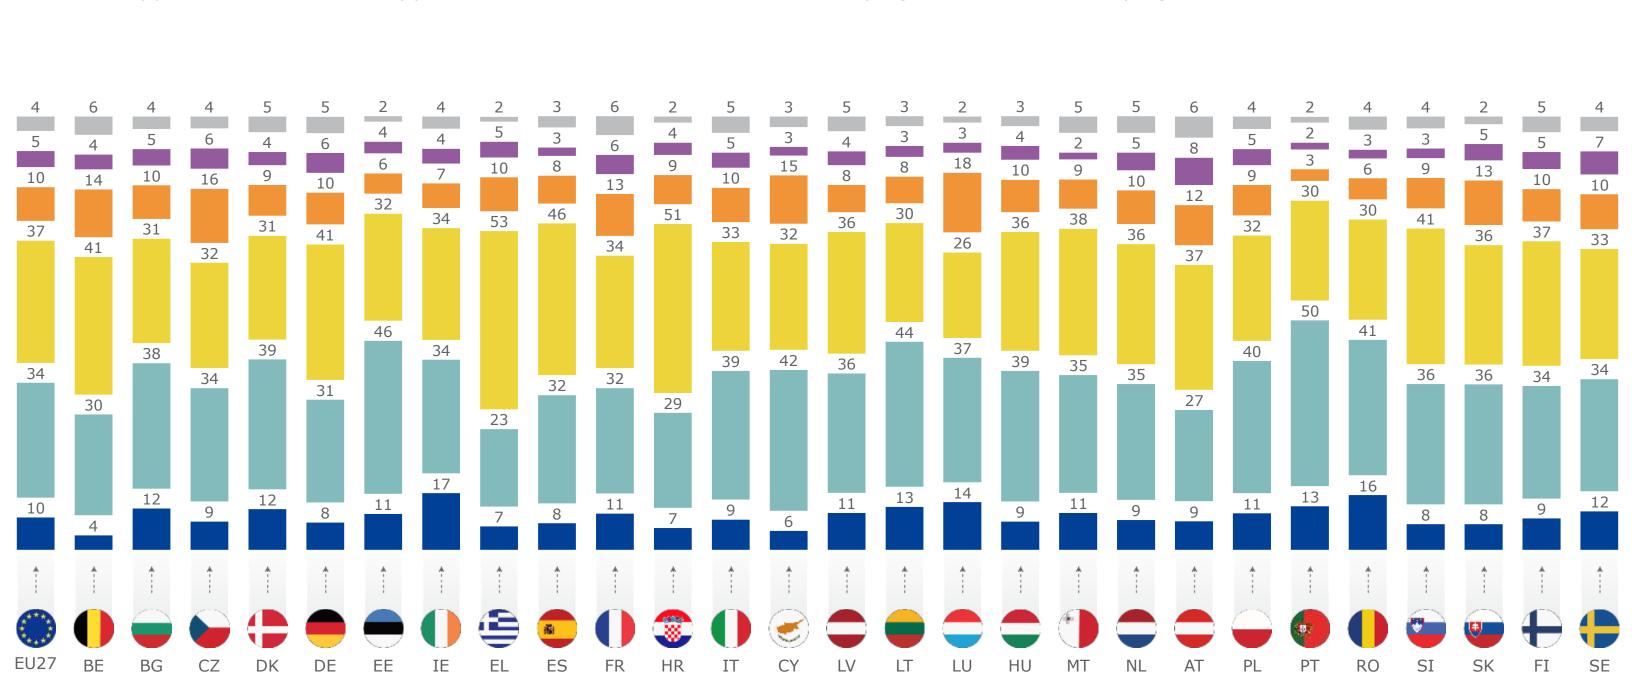

## In your opinion, which three of the following issues should be given priority?

|                                                                     | EU27 | ВЕ | BG | cz | DK | DE | EE | IE     | EL      | ES | FR | HR | IT | CY | LV | LT | LU | HU | MT | NL | AT | PL | PT | RO | SI | SK | FI | SE |
|---------------------------------------------------------------------|------|----|----|----|----|----|----|--------|---------|----|----|----|----|----|----|----|----|----|----|----|----|----|----|----|----|----|----|----|
|                                                                     |      | 1  | 1  | 1  | 1  | 1  | 1  | ↓<br>↓ | <u></u> | 1  | 1  | 1  | 1  | 1  | 1  | 1  | 1  | 1  | 1  | 1  | 1  | 1  | 1  | 1  | 1  | 1  | 1  | 1  |
| Tackling poverty and inequality                                     | 43   | 45 | 50 | 28 | 36 | 43 | 50 | 46     | 48      | 47 | 44 | 48 | 44 | 51 | 46 | 42 | 52 | 47 | 37 | 39 | 38 | 37 | 56 | 38 | 46 | 39 | 44 | 36 |
| Combatting climate change and protecting the environment            | 39   | 44 | 27 | 41 | 53 | 41 | 39 | 36     | 30      | 36 | 45 | 25 | 44 | 24 | 25 | 33 | 46 | 31 | 49 | 40 | 36 | 39 | 35 | 25 | 39 | 45 | 36 | 37 |
| Combatting unemployment/lack of jobs                                | 37   | 29 | 43 | 33 | 23 | 27 | 36 | 41     | 45      | 46 | 35 | 52 | 53 | 41 | 44 | 34 | 33 | 37 | 21 | 25 | 34 | 38 | 44 | 39 | 47 | 41 | 37 | 38 |
| Improving population health and wellbeing                           | 34   | 31 | 46 | 32 | 36 | 25 | 52 | 36     | 38      | 37 | 30 | 40 | 29 | 49 | 48 | 35 | 34 | 47 | 35 | 32 | 26 | 48 | 49 | 47 | 33 | 37 | 44 | 38 |
| Improving access to education and training                          | 28   | 23 | 27 | 29 | 24 | 31 | 31 | 25     | 28      | 36 | 25 | 30 | 19 | 20 | 34 | 36 | 26 | 32 | 31 | 28 | 20 | 25 | 21 | 49 | 17 | 23 | 29 | 17 |
| Tackling financial/political corruption                             | 27   | 27 | 46 | 30 | 23 | 18 | 22 | 27     | 36      | 33 | 17 | 48 | 28 | 53 | 30 | 32 | 27 | 40 | 53 | 22 | 25 | 34 | 40 | 42 | 39 | 36 | 16 | 17 |
| Tackling terrorism                                                  | 16   | 17 | 12 | 21 | 16 | 19 | 13 | 13     | 14      | 7  | 27 | 12 | 9  | 5  | 10 | 14 | 10 | 13 | 3  | 20 | 22 | 16 | 14 | 7  | 12 | 11 | 18 | 23 |
| Tackling cyber/online threats (hacking, ransomware, identity theft) | 15   | 15 | 11 | 23 | 18 | 18 | 16 | 19     | 11      | 11 | 15 | 10 | 11 | 12 | 18 | 21 | 11 | 11 | 7  | 22 | 16 | 21 | 9  | 10 | 13 | 15 | 17 | 19 |
| Dealing with the challenges of immigration                          | 13   | 19 | 10 | 22 | 21 | 15 | 13 | 14     | 18      | 10 | 14 | 6  | 14 | 16 | 9  | 12 | 13 | 10 | 42 | 17 | 16 | 7  | 5  | 5  | 15 | 9  | 23 | 26 |
| Tackling the rise of extremism                                      | 13   | 21 | 4  | 12 | 18 | 21 | 14 | 10     | 4       | 13 | 17 | 5  | 7  | 6  | 6  | 8  | 30 | 8  | 9  | 15 | 15 | 9  | 12 | 6  | 10 | 13 | 11 | 16 |
| None of these                                                       | 1    | 1  | 0  | 0  | 0  | 1  | 0  | 0      | 0       | 0  | 1  | 1  | 0  | 0  | 1  | 1  | 0  | 0  | 0  | 1  | 2  | 1  | 0  | 0  | 1  | 0  | 1  | 1  |
| Don't know                                                          | 1    | 1  | 1  | 1  | 2  | 2  | 1  | 1      | 1       | 1  | 2  | 0  | 1  | 1  | 1  | 1  | 1  | 0  | 1  | 2  | 2  | 2  | 0  | 0  | 1  | 1  | 1  | 2  |