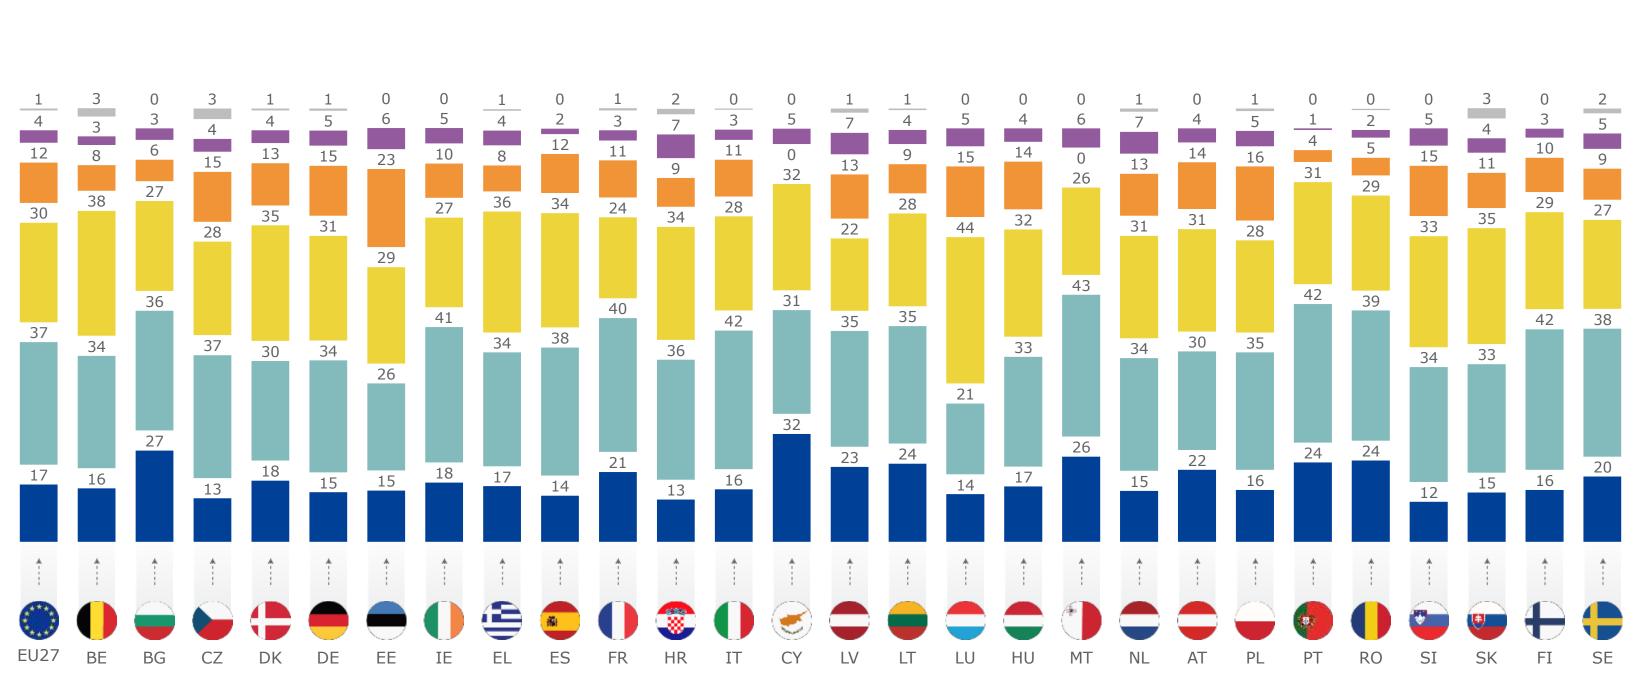

Note: Percentages may not total 100 due to rounding.

|                                                                        | EU27    | BE  | BG  | CZ       | DK  | DE  | EE       | IE  | EL       | ES  | FR  | HR  | IT  | CY  | LV  | LT  | LU  | HU  | MT  | NL  | AT  | PL  | PT  | RO  | SI  | SK  | FI<br>1 | SE  |
|------------------------------------------------------------------------|---------|-----|-----|----------|-----|-----|----------|-----|----------|-----|-----|-----|-----|-----|-----|-----|-----|-----|-----|-----|-----|-----|-----|-----|-----|-----|---------|-----|
|                                                                        | <u></u> | i.  | 1   | <u> </u> | 1   | 1   | <b>\</b> | 1   | <b>)</b> | :   | ļ   | 1   | i.  | 1   |     | 1   | 1   | 1   | 1   | i i | 1   | 1   |     | 1   | :   | Ų.  | <b></b> | 1   |
| Form their own opinions                                                | 8.1     | 7.9 | 8.8 | 8.1      | 7.5 | 8   | 7.3      | 7.6 | 8.3      | 8.4 | 8   | 8.3 | 8.5 | 8.8 | 7.9 | 8.1 | 8.6 | 7.6 | 8.8 | 7.7 | 8   | 7.7 | 8.7 | 8.6 | 8.5 | 8.3 | 7.7     | 7.6 |
| Report a crime                                                         | 8       | 7.6 | 8.6 | 8.1      | 7.7 | 7.5 | 8.3      | 7.8 | 8.5      | 8.4 | 8.3 | 8.4 | 8.5 | 8.5 | 8.2 | 8.4 | 7.4 | 8   | 8.3 | 7.2 | 7.6 | 7.5 | 8.9 | 9.1 | 7.6 | 8.2 | 8.2     | 7.9 |
| Always obey the law                                                    | 7.8     | 7.2 | 8.6 | 8        | 7.7 | 7.2 | 7.7      | 7.8 | 8.1      | 8.1 | 7.7 | 7.8 | 8.6 | 8.1 | 7.6 | 7.9 | 7.3 | 7.9 | 8.8 | 7.1 | 7.2 | 7.5 | 8.7 | 8.7 | 7.4 | 8.1 | 7.9     | 7.7 |
| Vote in elections                                                      | 7.7     | 6.9 | 8.5 | 7.5      | 7.6 | 7.6 | 7.3      | 7.5 | 7.7      | 7.8 | 7.2 | 7.7 | 8.1 | 7.2 | 7.1 | 8.1 | 8.2 | 7   | 7   | 7.4 | 7.2 | 8.1 | 8.7 | 8.5 | 7.6 | 7.7 | 7.4     | 8   |
| Support those who are worse off                                        | 7.4     | 7   | 8.3 | 6.6      | 7   | 7.2 | 6.5      | 7.1 | 7.9      | 8.1 | 7.1 | 7.6 | 7.8 | 7.4 | 7.3 | 6.9 | 7.6 | 6.9 | 7.7 | 6.8 | 7.3 | 7.2 | 8.4 | 8.4 | 7.3 | 7.7 | 7.5     | 7.1 |
| Express their opinion on political or social issues                    | 6.6     | 6.3 | 7.1 | 6.1      | 5.4 | 6.4 | 5.3      | 6.3 | 7.4      | 6.4 | 6.3 | 6.3 | 7.3 | 6.8 | 6.2 | 6.6 | 7.3 | 5.7 | 6.5 | 6.4 | 6   | 7.1 | 7.1 | 7.7 | 6.7 | 6.3 | 6.2     | 5.6 |
| Be active in voluntary groups, community groups or youth organisations | 6       | 5.7 | 6.9 | 5.4      | 4.8 | 5.4 | 4.8      | 6.3 | 7.2      | 6.8 | 5.8 | 6.4 | 6.8 | 7.1 | 5.6 | 6.3 | 5.2 | 5.1 | 6   | 5.6 | 5.5 | 6   | 6.9 | 7.3 | 6   | 5.8 | 5.2     | 4.9 |
| Join a political party to get politically active                       | 4.3     | 4.2 | 4.2 | 3.8      | 3.6 | 4.4 | 3.1      | 4.8 | 4.6      | 4.2 | 4.3 | 3.8 | 5.1 | 3.8 | 4.1 | 4.8 | 3.8 | 3.9 | 3.4 | 4.4 | 4.2 | 3.7 | 4.6 | 4.7 | 3.6 | 3.8 | 4.3     | 4.3 |

To be a good citizen, how important do you think it is for a person to ... ? (0 is extremely unimportant and 10 is extremely important)

Report a crime