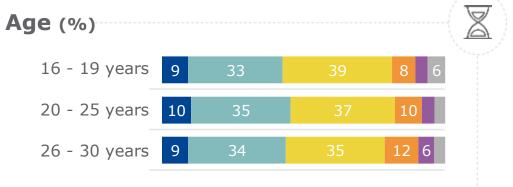

To be a good citizen, how important do you think it is for a person to ... ? (0 is extremely unimportant and 10 is extremely important)

Vote in elections

## **EU27** average 2% 0 - Extremely unimportant 1% 1% 2% 3% 8% 8% 13% 16% 16% 29% 10 - Extremely important 1% Don't know **Occupation** Self-employed 2% 1% 2% 2% 4% 8% 10% 14% 16% 15% 25% 2% Employee 1% 1% 2% 3% 8% 8% 13% 17% 16% 30% 1% Manual worker 2% 1% 2% 3% 4% 10% 10% 16% 16% 13% 21% 2%

Not working 3% 1% 1% 2% 3% 8% 7% 12% 15% 16% 31% 1%

| Gender |    |    |    |    |    |    |    |     |     |     |     | {  | ŶĤ |
|--------|----|----|----|----|----|----|----|-----|-----|-----|-----|----|----|
| Male   | 2% | 1% | 1% | 2% | 3% | 8% | 9% | 14% | 16% | 15% | 26% | 2% |    |
| Female | 2% | 1% | 1% | 2% | 3% | 8% | 8% | 12% | 17% | 16% | 31% | 1% |    |

| Age           |    |    |    |    |    |    |    |     |     |     |     |    | $\mathbb{Z}$ |
|---------------|----|----|----|----|----|----|----|-----|-----|-----|-----|----|--------------|
| 16 - 19 years | 2% | 1% | 1% | 2% | 3% | 9% | 8% | 14% | 16% | 15% | 27% | 2% |              |
| 20 - 25 years | 2% | 1% | 2% | 3% | 3% | 8% | 9% | 13% | 16% | 15% | 28% | 1% |              |
| 26 - 30 years | 2% | 1% | 1% | 2% | 3% | 8% | 8% | 12% | 17% | 16% | 31% | 1% |              |
|               |    |    |    |    |    |    |    |     |     |     |     |    |              |

| Education      |    |    |    |    |    |     |     |     |     |     |     |    |  |
|----------------|----|----|----|----|----|-----|-----|-----|-----|-----|-----|----|--|
| Up to 15       | 2% | 0% | 3% | 4% | 4% | 13% | 9%  | 16% | 16% | 16% | 17% | 1% |  |
| 16-19          | 3% | 1% | 2% | 3% | 3% | 9%  | 10% | 12% | 15% | 14% | 27% | 2% |  |
| 20+            | 1% | 1% | 1% | 1% | 3% | 7%  | 8%  | 13% | 17% | 17% | 30% | 1% |  |
| Still studying | 2% | 1% | 1% | 2% | 3% | 8%  | 7%  | 13% | 16% | 16% | 31% | 1% |  |