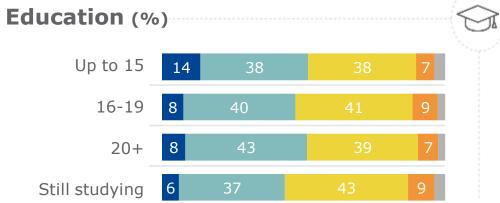

| Education      |    |    |    |    |    |    |     |     |     |     |     | (< |  |
|----------------|----|----|----|----|----|----|-----|-----|-----|-----|-----|----|--|
| Up to 15       | 0% | 1% | 2% | 1% | 6% | 9% | 11% | 13% | 20% | 14% | 25% | 0% |  |
| 16-19          | 0% | 1% | 1% | 2% | 2% | 7% | 8%  | 11% | 18% | 16% | 34% | 1% |  |
| 20+            | 0% | 0% | 1% | 1% | 2% | 5% | 8%  | 13% | 20% | 18% | 31% | 1% |  |
| Still studying | 0% | 0% | 1% | 1% | 3% | 6% | 7%  | 13% | 18% | 18% | 32% | 1% |  |