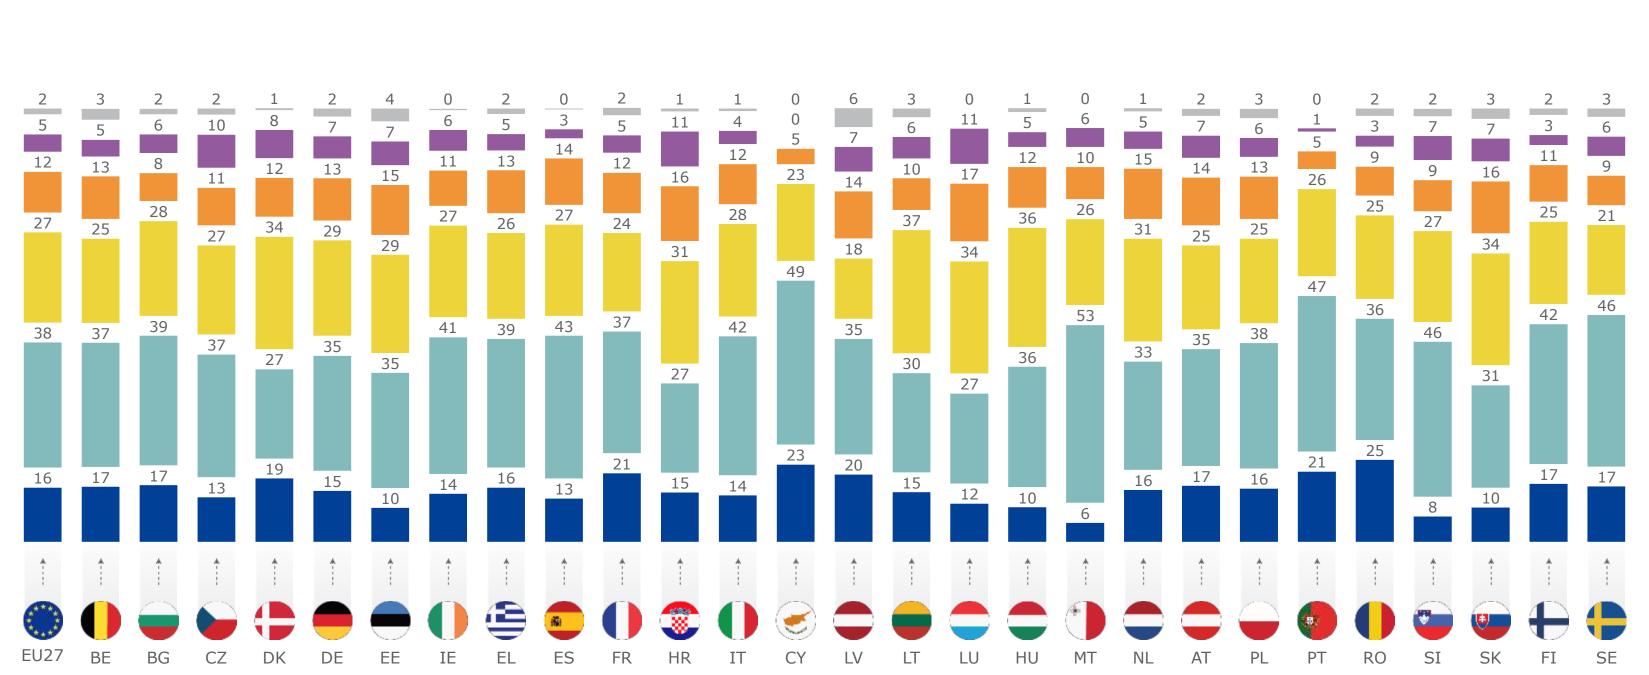

## In your opinion, which three of the following issues should be given priority?

|                                                                     | EU27 | ВЕ | BG | cz | DK | DE | EE | IE     | EL      | ES | FR | HR | IT | CY | LV | LT | LU | HU | MT | NL | AT | PL | PT | RO | SI | SK | FI | SE |
|---------------------------------------------------------------------|------|----|----|----|----|----|----|--------|---------|----|----|----|----|----|----|----|----|----|----|----|----|----|----|----|----|----|----|----|
|                                                                     |      | 1  | 1  | 1  | 1  | 1  | 1  | ↓<br>↓ | <u></u> | 1  | 1  | 1  | 1  | 1  | 1  | 1  | 1  | 1  | 1  | 1  | 1  | 1  | 1  | 1  | 1  | 1  | 1  | 1  |
| Tackling poverty and inequality                                     | 43   | 45 | 50 | 28 | 36 | 43 | 50 | 46     | 48      | 47 | 44 | 48 | 44 | 51 | 46 | 42 | 52 | 47 | 37 | 39 | 38 | 37 | 56 | 38 | 46 | 39 | 44 | 36 |
| Combatting climate change and protecting the environment            | 39   | 44 | 27 | 41 | 53 | 41 | 39 | 36     | 30      | 36 | 45 | 25 | 44 | 24 | 25 | 33 | 46 | 31 | 49 | 40 | 36 | 39 | 35 | 25 | 39 | 45 | 36 | 37 |
| Combatting unemployment/lack of jobs                                | 37   | 29 | 43 | 33 | 23 | 27 | 36 | 41     | 45      | 46 | 35 | 52 | 53 | 41 | 44 | 34 | 33 | 37 | 21 | 25 | 34 | 38 | 44 | 39 | 47 | 41 | 37 | 38 |
| Improving population health and wellbeing                           | 34   | 31 | 46 | 32 | 36 | 25 | 52 | 36     | 38      | 37 | 30 | 40 | 29 | 49 | 48 | 35 | 34 | 47 | 35 | 32 | 26 | 48 | 49 | 47 | 33 | 37 | 44 | 38 |
| Improving access to education and training                          | 28   | 23 | 27 | 29 | 24 | 31 | 31 | 25     | 28      | 36 | 25 | 30 | 19 | 20 | 34 | 36 | 26 | 32 | 31 | 28 | 20 | 25 | 21 | 49 | 17 | 23 | 29 | 17 |
| Tackling financial/political corruption                             | 27   | 27 | 46 | 30 | 23 | 18 | 22 | 27     | 36      | 33 | 17 | 48 | 28 | 53 | 30 | 32 | 27 | 40 | 53 | 22 | 25 | 34 | 40 | 42 | 39 | 36 | 16 | 17 |
| Tackling terrorism                                                  | 16   | 17 | 12 | 21 | 16 | 19 | 13 | 13     | 14      | 7  | 27 | 12 | 9  | 5  | 10 | 14 | 10 | 13 | 3  | 20 | 22 | 16 | 14 | 7  | 12 | 11 | 18 | 23 |
| Tackling cyber/online threats (hacking, ransomware, identity theft) | 15   | 15 | 11 | 23 | 18 | 18 | 16 | 19     | 11      | 11 | 15 | 10 | 11 | 12 | 18 | 21 | 11 | 11 | 7  | 22 | 16 | 21 | 9  | 10 | 13 | 15 | 17 | 19 |
| Dealing with the challenges of immigration                          | 13   | 19 | 10 | 22 | 21 | 15 | 13 | 14     | 18      | 10 | 14 | 6  | 14 | 16 | 9  | 12 | 13 | 10 | 42 | 17 | 16 | 7  | 5  | 5  | 15 | 9  | 23 | 26 |
| Tackling the rise of extremism                                      | 13   | 21 | 4  | 12 | 18 | 21 | 14 | 10     | 4       | 13 | 17 | 5  | 7  | 6  | 6  | 8  | 30 | 8  | 9  | 15 | 15 | 9  | 12 | 6  | 10 | 13 | 11 | 16 |
| None of these                                                       | 1    | 1  | 0  | 0  | 0  | 1  | 0  | 0      | 0       | 0  | 1  | 1  | 0  | 0  | 1  | 1  | 0  | 0  | 0  | 1  | 2  | 1  | 0  | 0  | 1  | 0  | 1  | 1  |
| Don't know                                                          | 1    | 1  | 1  | 1  | 2  | 2  | 1  | 1      | 1       | 1  | 2  | 0  | 1  | 1  | 1  | 1  | 1  | 0  | 1  | 2  | 2  | 2  | 0  | 0  | 1  | 1  | 1  | 2  |