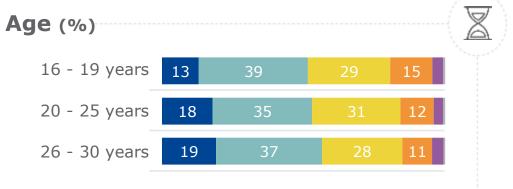

To be a good citizen, how important do you think it is for a person to ... ? (0 is extremely unimportant and 10 is extremely important)

Report a crime

## **EU27** average 1% 0 - Extremely unimportant 1% 1% 1% 2% 6% 8% 13% 18% 17% 10 - Extremely important 31% 1% Don't know **Occupation** Self-employed 1% 1% 1% 1% 3% 6% 10% 13% 19% 15% 29% 1% Employee 0% 0% 1% 1% 2% 6% 8% 13% 19% 17% 30% 1% Manual worker 1% 1% 1% 3% 3% 10% 9% 14% 19% 13% 25% 2%

Not working 0% 0% 0% 1% 2% 6% 6% 12% 18% 18% 35% 1%

| Gender |    |    |    |    |    |    |    |     |     |     |     | (  | ŶĤ |
|--------|----|----|----|----|----|----|----|-----|-----|-----|-----|----|----|
| Male   | 1% | 1% | 1% | 2% | 3% | 7% | 8% | 14% | 19% | 16% | 29% | 1% |    |
| Female | 0% | 0% | 0% | 1% | 2% | 6% | 7% | 12% | 18% | 18% | 34% | 1% |    |

| Age           |    |    |    |    |    |    |    |     |     |     |     |    | $\mathbb{Z}$ |
|---------------|----|----|----|----|----|----|----|-----|-----|-----|-----|----|--------------|
| 16 - 19 years | 1% | 1% | 1% | 2% | 3% | 7% | 7% | 12% | 18% | 16% | 33% | 2% |              |
| 20 - 25 years | 1% | 1% | 1% | 2% | 3% | 7% | 9% | 13% | 18% | 17% | 29% | 1% |              |
| 26 - 30 years | 0% | 0% | 1% | 1% | 2% | 6% | 7% | 13% | 19% | 18% | 32% | 1% |              |
|               |    |    |    |    |    |    |    |     |     |     |     |    |              |

| Education      |    |    |    |    |    |    |     |     |     |     |     | (< |  |
|----------------|----|----|----|----|----|----|-----|-----|-----|-----|-----|----|--|
| Up to 15       | 0% | 1% | 2% | 1% | 6% | 9% | 11% | 13% | 20% | 14% | 25% | 0% |  |
| 16-19          | 0% | 1% | 1% | 2% | 2% | 7% | 8%  | 11% | 18% | 16% | 34% | 1% |  |
| 20+            | 0% | 0% | 1% | 1% | 2% | 5% | 8%  | 13% | 20% | 18% | 31% | 1% |  |
| Still studying | 0% | 0% | 1% | 1% | 3% | 6% | 7%  | 13% | 18% | 18% | 32% | 1% |  |