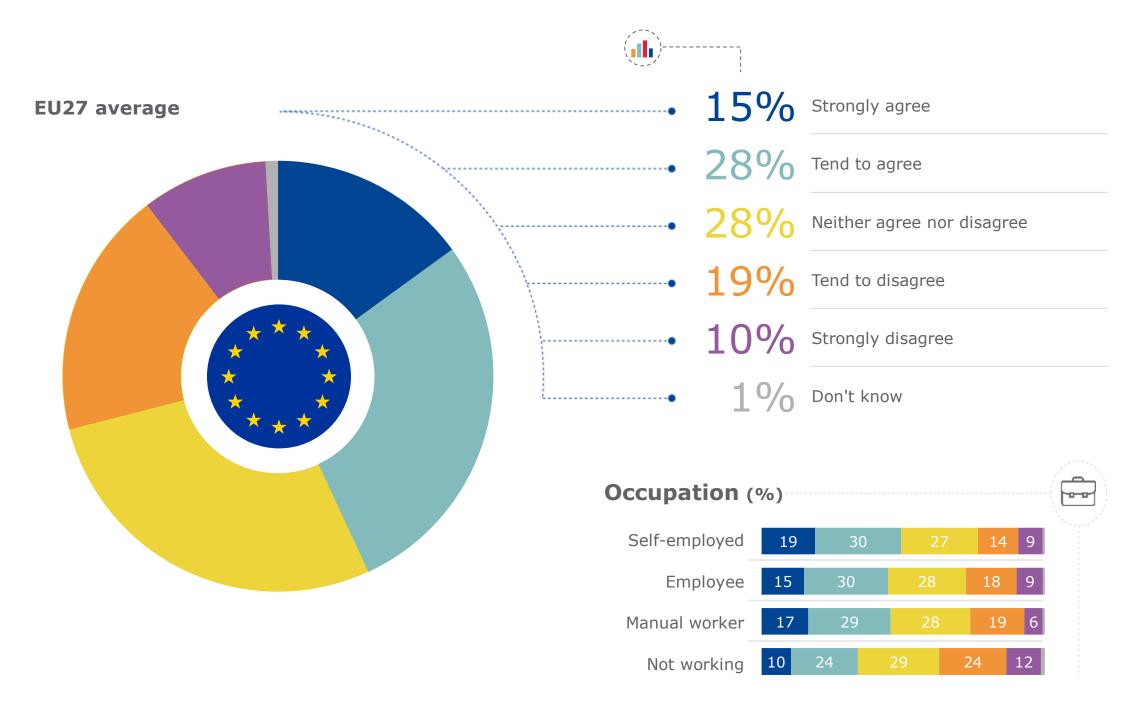

To be a good citizen, how important do you think it is for a person to ... ? (0 is extremely unimportant and 10 is extremely important)

Report a crime

## **EU27** average 1% 0 - Extremely unimportant 1% 1% 1% 2% 6% 8% 13% 18% 17% 10 - Extremely important 31% 1% Don't know **Occupation** Self-employed 1% 1% 1% 1% 3% 6% 10% 13% 19% 15% 29% 1% Employee 0% 0% 1% 1% 2% 6% 8% 13% 19% 17% 30% 1% Manual worker 1% 1% 1% 3% 3% 10% 9% 14% 19% 13% 25% 2%

Not working 0% 0% 0% 1% 2% 6% 6% 12% 18% 18% 35% 1%

| Gender |    |    |    |    |    |    |    |     |     |     |     | (  | ŶĤ |
|--------|----|----|----|----|----|----|----|-----|-----|-----|-----|----|----|
| Male   | 1% | 1% | 1% | 2% | 3% | 7% | 8% | 14% | 19% | 16% | 29% | 1% |    |
| Female | 0% | 0% | 0% | 1% | 2% | 6% | 7% | 12% | 18% | 18% | 34% | 1% |    |

| Age           |    |    |    |    |    |    |    |     |     |     |     |    | $\mathbb{Z}$ |
|---------------|----|----|----|----|----|----|----|-----|-----|-----|-----|----|--------------|
| 16 - 19 years | 1% | 1% | 1% | 2% | 3% | 7% | 7% | 12% | 18% | 16% | 33% | 2% |              |
| 20 - 25 years | 1% | 1% | 1% | 2% | 3% | 7% | 9% | 13% | 18% | 17% | 29% | 1% |              |
| 26 - 30 years | 0% | 0% | 1% | 1% | 2% | 6% | 7% | 13% | 19% | 18% | 32% | 1% |              |
|               |    |    |    |    |    |    |    |     |     |     |     |    |              |

| Education      |    |    |    |    |    |    |     |     |     |     |     | (< |  |
|----------------|----|----|----|----|----|----|-----|-----|-----|-----|-----|----|--|
| Up to 15       | 0% | 1% | 2% | 1% | 6% | 9% | 11% | 13% | 20% | 14% | 25% | 0% |  |
| 16-19          | 0% | 1% | 1% | 2% | 2% | 7% | 8%  | 11% | 18% | 16% | 34% | 1% |  |
| 20+            | 0% | 0% | 1% | 1% | 2% | 5% | 8%  | 13% | 20% | 18% | 31% | 1% |  |
| Still studying | 0% | 0% | 1% | 1% | 3% | 6% | 7%  | 13% | 18% | 18% | 32% | 1% |  |