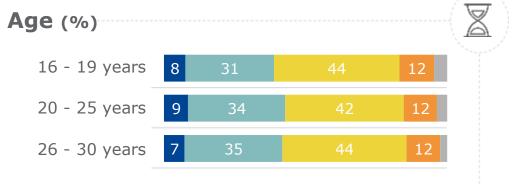

To be a good citizen, how important do you think it is for a person to ... ? (0 is extremely unimportant and 10 is extremely important)

Report a crime

| Age           |    |    |    |    |    |    |    |     |     |     |     |    | $\mathbb{Z}$ |
|---------------|----|----|----|----|----|----|----|-----|-----|-----|-----|----|--------------|
| 16 - 19 years | 1% | 1% | 1% | 2% | 3% | 7% | 7% | 12% | 18% | 16% | 33% | 2% |              |
| 20 - 25 years | 1% | 1% | 1% | 2% | 3% | 7% | 9% | 13% | 18% | 17% | 29% | 1% |              |
| 26 - 30 years | 0% | 0% | 1% | 1% | 2% | 6% | 7% | 13% | 19% | 18% | 32% | 1% |              |
|               |    |    |    |    |    |    |    |     |     |     |     |    |              |