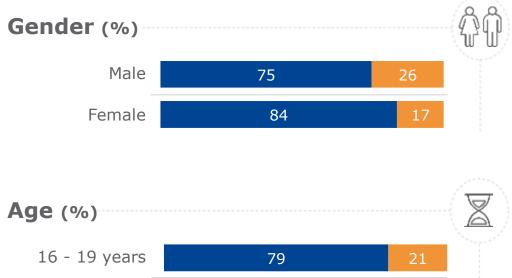

## And which, if any, of these have you actively taken part in? European Parliament Ambassador Schools

76

26 - 30 years