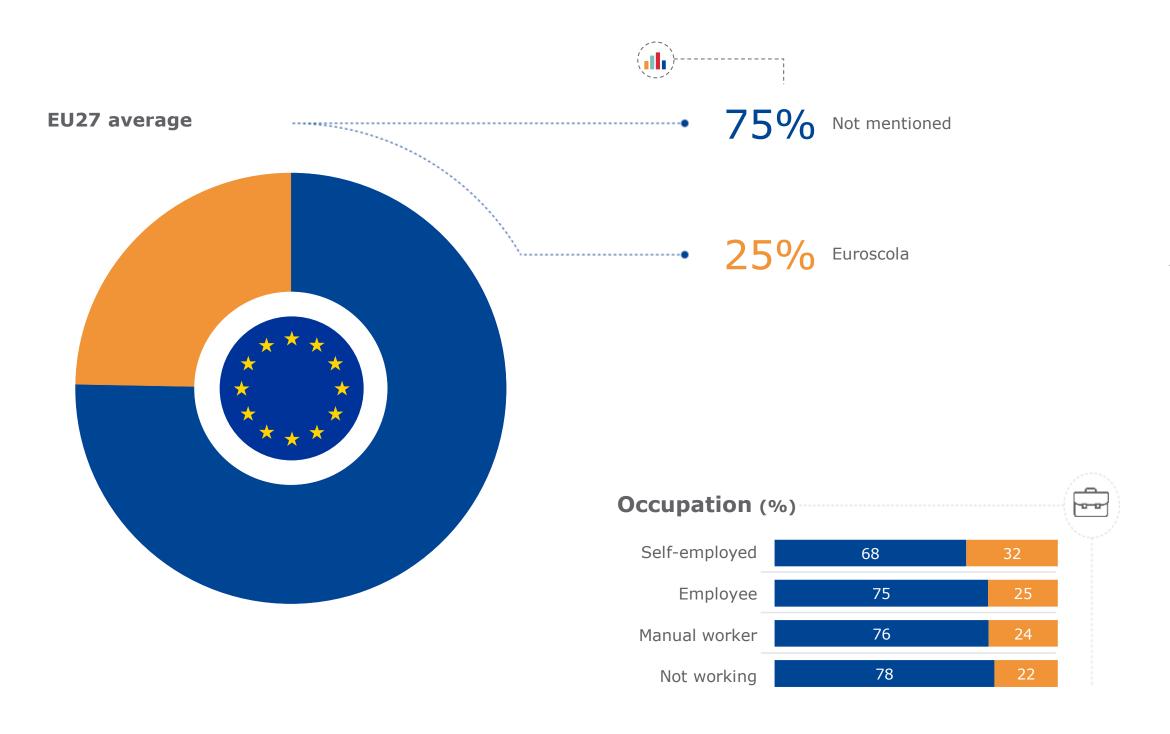

#### And which, if any, of these have you actively taken part in? Euroscola

# **EU27** average The European Youth Event (EYE)/EYE Online 11%European Parliament Ambassador Schools 11% Euroscola Opportunities to visit the European Parliament/House of European History/Parlamentarium 9% The Charlemagne Youth Prize Events organised by the European Parliament Liaison Office, e.g. attended a debate with a MEP Events or online activities organised by together.eu 10%Petitions to the European Parliament 23% Contacting an MEP about an issue 14%The 'This time I'm voting' campaign None of these 26%Don't know 11% **Occupation** Self-employed 16% 15% 11% 22% 13% 20% 15% 22% 18% 11% 16% 7% Employee 12% | 11% | 8% | 20% | 9% | 16% | 11% | 23% | 14% | 10% | 26% | 9% Manual worker 12% | 14% | 8% | 16% | 10% | 19% | 12% | 18% | 15% | 11% | 19% | 10% Not working 10% 10% 6% 17% 7% 12% 7% 25% 14% 8% 31% 13%

|                                                            | EU27 | BE       | BG | CZ     | DK       | DE  | EE  | IE | EL | ES         | FR         | HR | IT     | CY | LV | LT | LU | HU | MT | NL | AT | PL | PT  | RO | SI | SK       | FI | SE           |
|------------------------------------------------------------|------|----------|----|--------|----------|-----|-----|----|----|------------|------------|----|--------|----|----|----|----|----|----|----|----|----|-----|----|----|----------|----|--------------|
|                                                            |      | <b>↓</b> | 1  | ↓<br>↓ | <b>+</b> | i i | U ↓ | Ų  |    | <b>iki</b> | <b>U</b> ↓ |    | Ų<br>↓ |    |    | ļ  |    |    |    |    |    |    | i i | i. | Ų. | <b>!</b> |    | <del>•</del> |
| Petitions to the European Parliament                       | 23   | 20       | 27 | 16     | 12       | 25  | 24  | 27 | 23 | 27         | 19         | 23 | 18     | 20 | 23 | 15 | 38 | 27 | 26 | 16 | 24 | 34 | 31  | 24 | 28 | 25       | 26 | 16           |
| Opportunities to visit the European Parliament etc.        | 19   | 21       | 24 | 12     | 19       | 20  | 25  | 23 | 20 | 18         | 16         | 20 | 19     | 20 | 23 | 24 | 20 | 13 | 32 | 20 | 21 | 17 | 25  | 20 | 22 | 22       | 17 | 19           |
| Events organised by the European Parliament Liaison Office | 15   | 11       | 20 | 13     | 14       | 16  | 10  | 15 | 21 | 17         | 11         | 13 | 16     | 16 | 16 | 25 | 12 | 16 | 20 | 11 | 18 | 16 | 18  | 21 | 16 | 13       | 24 | 16           |
| Contacting an MEP about an issue                           | 14   | 11       | 18 | 15     |          | 13  | 20  | 23 | 16 | 16         | 17         | 14 | 14     | 20 | 11 | 17 | 14 | 10 | 24 | 8  | 10 | 20 | 9   | 11 | 18 | 18       | 18 | 15           |
| The European Youth Event (EYE)/EYE<br>Online               | 11   | 10       | 16 | 10     | 10       | 10  | 6   | 16 | 19 | 12         | 9          | 15 | 11     | 13 | 18 | 11 | 9  | 12 | 16 | 9  | 10 | 12 | 23  | 12 | 15 | 13       | 19 | 11           |
| European Parliament Ambassador<br>Schools                  | 11   | 9        | 20 | 12     | 9        | 11  | 7   | 12 | 16 | 12         | 11         | 12 | 11     | 11 | 15 | 12 | 8  | 11 | 13 | 10 | 10 | 8  | 14  | 11 | 14 | 13       | 11 | 12           |
| Events or online activities organised by together.eu       | 10   | 5        | 18 | 10     | 10       | 11  | 7   | 12 | 14 | 11         | 7          | 10 | 8      | 12 | 12 | 16 | 9  | 8  | 8  | 7  | 12 | 14 | 13  | 11 | 10 | 10       | 10 | 11           |
| The Charlemagne Youth Prize                                | 9    | 11       | 10 | 8      | 5        | 10  | 4   | 8  | 7  | 7          | 9          | 8  | 8      | 5  | 7  | 6  | 8  | 7  | 10 | 9  | 10 | 10 | 10  | 8  | 4  | 6        | 6  | 8            |
| The 'This time I'm voting' campaign                        | 9    | 6        | 11 | 5      | 10       | 9   | 4   | 9  | 12 | 10         | 9          | 14 | 5      | 9  | 8  | 11 | 11 | 13 | 7  | 8  | 8  | 13 | 10  | 13 | 11 | 9        | 9  | 10           |
| Euroscola                                                  | 8    | 3        | 8  | 7      | 7        | 8   | 8   | 8  | 17 | 6          | 5          | 9  | 9      | 22 | 12 | 8  | 9  | 6  | 28 | 6  | 7  | 7  | 15  | 13 | 10 | 11       | 7  | 7            |
| None of these                                              | 26   | 32       | 18 | 37     | 37       | 24  | 33  | 25 | 18 | 28         | 28         | 22 | 27     | 21 | 30 | 22 | 27 | 31 | 13 | 36 | 23 | 22 | 21  | 21 | 24 | 24       | 27 | 23           |
| Don't know                                                 | 11   | 11       | 11 | 8      | 10       | 9   | 12  | 6  | 9  | 8          | 16         | 12 | 12     | 16 | 10 | 9  | 15 | 7  | 19 | 8  | 8  | 11 | 7   | 11 | 6  | 11       | 7  | 16           |