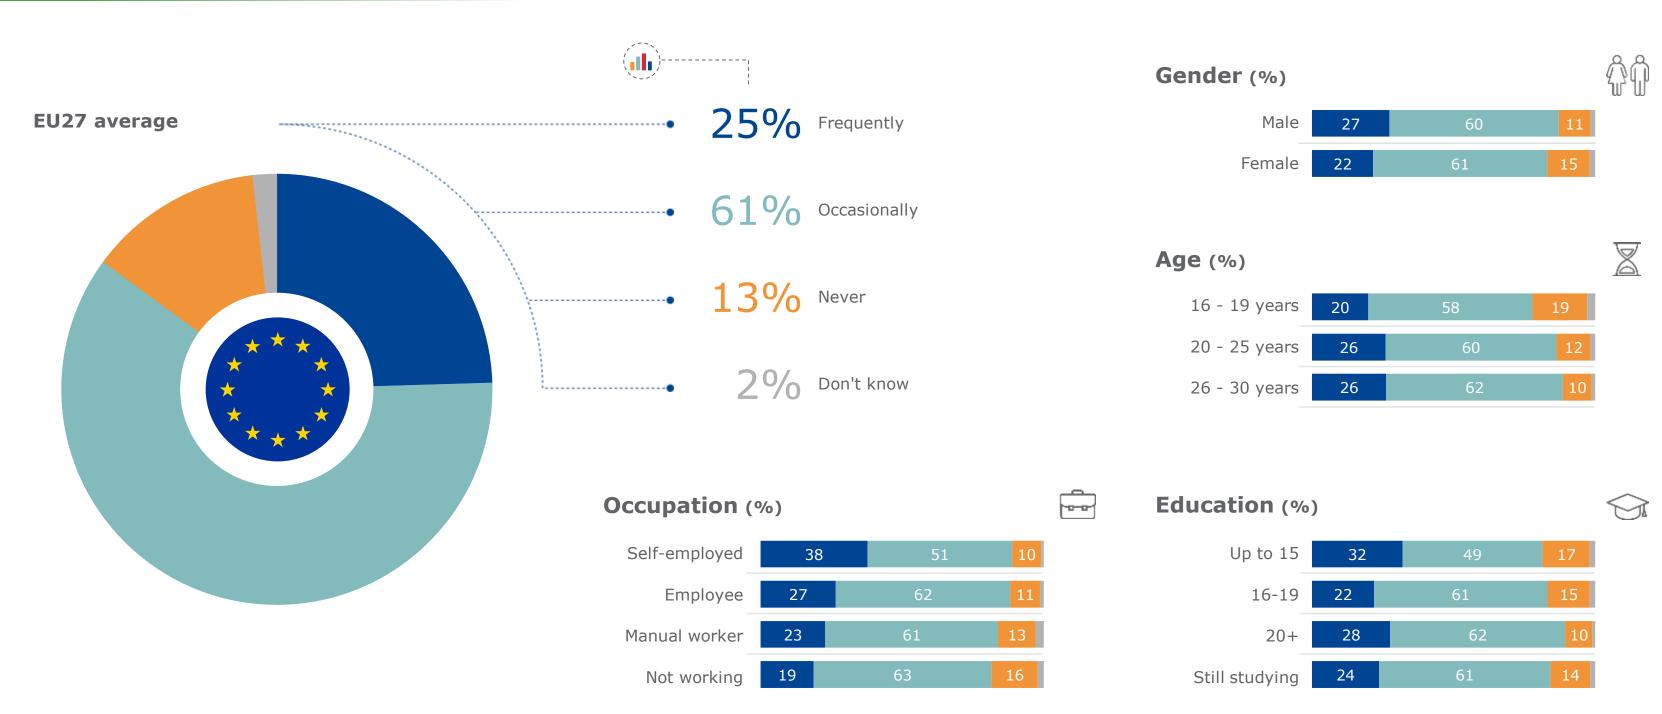

Frequently

Never

—Occasionally

—Don't know

How much, if anything, do you feel you understand about...? The government in your local area/region

## **Q3\_1**

—A great deal

## How much, if anything, do you feel you understand about...? The government in your local area/region

—A fair amount

—Don't know

—Not very much

—Nothing at all

## Q3\_2

—A great deal

## How much, if anything, do you feel you understand about...? The government in your country

—A fair amount

—Don't know

—Nothing at all

—Not very much

How much, if anything, do you feel you understand about...? The European Union

—A great deal

How much, if anything, do you feel you understand about...?

The European Union

—A fair amount

—Don't know

—Not very much

—Nothing at all

How much of a say do you feel you can have over important decisions, laws and policies affecting...? Your local area