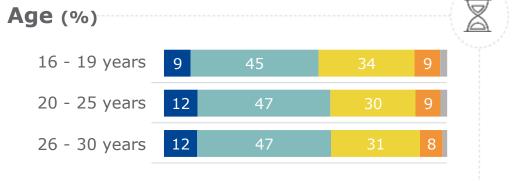

| Age           |    |    |    |    |    |    |    |     |     |     |     |    | $\mathbb{Z}$ |
|---------------|----|----|----|----|----|----|----|-----|-----|-----|-----|----|--------------|
| 16 - 19 years | 1% | 1% | 1% | 2% | 3% | 7% | 7% | 12% | 18% | 16% | 33% | 2% |              |
| 20 - 25 years | 1% | 1% | 1% | 2% | 3% | 7% | 9% | 13% | 18% | 17% | 29% | 1% |              |
| 26 - 30 years | 0% | 0% | 1% | 1% | 2% | 6% | 7% | 13% | 19% | 18% | 32% | 1% |              |
|               |    |    |    |    |    |    |    |     |     |     |     |    |              |

| Age           |    |    |    |    |    |    |    |     |     |     |     | (  | X) |
|---------------|----|----|----|----|----|----|----|-----|-----|-----|-----|----|----|
| 16 - 19 years | 0% | 1% | 1% | 2% | 3% | 8% | 8% | 13% | 19% | 20% | 24% | 2% |    |
| 20 - 25 years | 1% | 0% | 1% | 2% | 3% | 8% | 9% | 14% | 20% | 18% | 23% | 1% |    |
| 26 - 30 years | 1% | 0% | 1% | 2% | 2% | 7% | 8% | 15% | 20% | 19% | 25% | 1% |    |
|               |    |    |    |    |    |    |    |     |     |     |     |    |    |

| Age           |    |    |    |    |    |    |    |     |     |     |     |    | $\mathbb{Z}$ |
|---------------|----|----|----|----|----|----|----|-----|-----|-----|-----|----|--------------|
| 16 - 19 years | 2% | 1% | 1% | 2% | 3% | 9% | 8% | 14% | 16% | 15% | 27% | 2% |              |
| 20 - 25 years | 2% | 1% | 2% | 3% | 3% | 8% | 9% | 13% | 16% | 15% | 28% | 1% |              |
| 26 - 30 years | 2% | 1% | 1% | 2% | 3% | 8% | 8% | 12% | 17% | 16% | 31% | 1% |              |
|               |    |    |    |    |    |    |    |     |     |     |     |    |              |

#### Age

| 90            |    |    |    |    |    |    |    |     |     |     |     |    |  |
|---------------|----|----|----|----|----|----|----|-----|-----|-----|-----|----|--|
| 16 - 19 years | 0% | 0% | 1% | 1% | 2% | 6% | 7% | 12% | 19% | 18% | 32% | 2% |  |
| 20 - 25 years | 0% | 0% | 1% | 1% | 2% | 6% | 8% | 15% | 20% | 16% | 29% | 1% |  |
| 26 - 30 years | 0% | 0% | 0% | 1% | 1% | 6% | 7% | 14% | 22% | 18% | 30% | 1% |  |
|               |    |    |    |    |    |    |    |     |     |     |     |    |  |

| Age           |     |    |     |     |     |     |     |     |    |    |    |    |  |
|---------------|-----|----|-----|-----|-----|-----|-----|-----|----|----|----|----|--|
| 16 - 19 years | 9%  | 7% | 9%  | 11% | 11% | 17% | 10% | 10% | 7% | 3% | 3% | 3% |  |
| 20 - 25 years | 10% | 7% | 10% | 10% | 10% | 16% | 11% | 10% | 8% | 4% | 3% | 2% |  |
| 26 - 30 years | 13% | 8% | 10% | 10% | 9%  | 16% | 9%  | 8%  | 7% | 4% | 3% | 2% |  |
|               |     |    |     |     |     |     |     |     |    |    |    |    |  |

| Age           |    |    |    |    |    |     |     |     |     |     |     |    | (X |
|---------------|----|----|----|----|----|-----|-----|-----|-----|-----|-----|----|----|
| 16 - 19 years | 2% | 2% | 2% | 4% | 5% | 13% | 14% | 17% | 17% | 9%  | 12% | 3% |    |
| 20 - 25 years | 2% | 2% | 2% | 4% | 6% | 14% | 15% | 18% | 17% | 9%  | 10% | 2% |    |
| 26 - 30 years | 2% | 2% | 3% | 4% | 5% | 15% | 14% | 17% | 18% | 10% | 10% | 1% |    |
|               |    |    |    |    |    |     |     |     |     |     |     |    |    |

| Age           |    |    |    |    |    |     |     |     |     |    |    | (  | \<br>\(\lambda\) |
|---------------|----|----|----|----|----|-----|-----|-----|-----|----|----|----|------------------|
| 16 - 19 years | 2% | 2% | 3% | 6% | 8% | 17% | 15% | 16% | 14% | 7% | 8% | 2% |                  |
| 20 - 25 years | 2% | 2% | 4% | 6% | 8% | 16% | 15% | 18% | 14% | 7% | 7% | 1% |                  |
| 26 - 30 years | 3% | 3% | 4% | 6% | 7% | 17% | 15% | 16% | 14% | 7% | 7% | 1% |                  |
|               |    |    |    |    |    |     |     |     |     |    |    |    |                  |