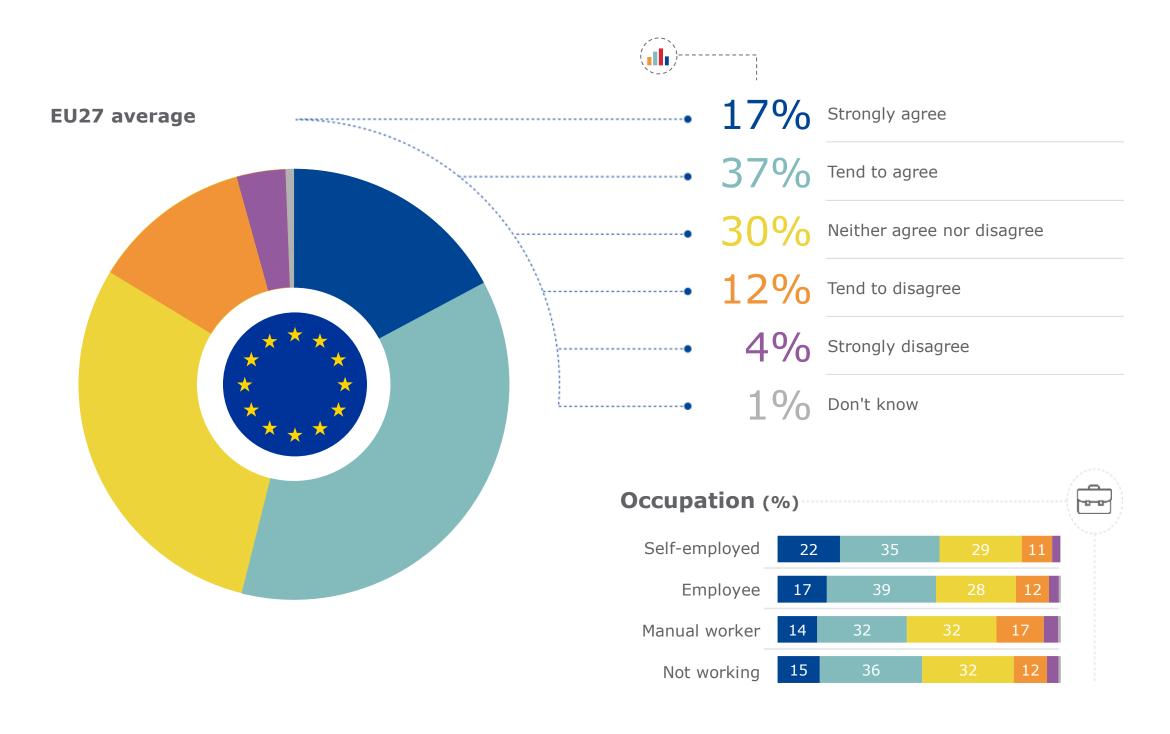

#### **EU27** average Combatting climate change and protecting the 39% environment 28% Improving access to education and training 43% Tackling poverty and inequality 37% Combatting unemployment/lack of jobs 34% Improving population health and wellbeing Tackling cyber/online threats (hacking, 15% ransomware, identity theft) 13% Dealing with the challenges of immigration 13% Tackling the rise of extremism 16% Tackling terrorism 27% Tackling financial/political corruption 1% None of these 1% Don't know **Occupation** Self-employed 33% 24% 37% 32% 31% 20% 14% 14% 18% 26% 1% Employee 38% 28% 41% 37% 35% 16% 14% 14% 18% 29% Manual worker 29% 24% 37% 36% 30% 17% 13% 11% 16% 24% Not working 45% 29% 49% 40% 36% 13% 12% 13% 15% 25% 1%

| Gender |     |     |     |     |     |     |     |     |     |     |    | {  | 4 |
|--------|-----|-----|-----|-----|-----|-----|-----|-----|-----|-----|----|----|---|
| Male   | 36% | 26% | 38% | 36% | 31% | 17% | 15% | 14% | 17% | 29% | 1% | 1% |   |
| Female | 43% | 30% | 48% | 39% | 38% | 13% | 12% | 12% | 16% | 24% | 1% | 1% |   |

| Age           |     |     |     |     |     |     |     |     |     |     |    | (  |  |
|---------------|-----|-----|-----|-----|-----|-----|-----|-----|-----|-----|----|----|--|
| 16 - 19 years | 42% | 29% | 45% | 35% | 32% | 16% | 13% | 11% | 19% | 21% | 1% | 2% |  |
| 20 - 25 years | 40% | 28% | 42% | 37% | 34% | 16% | 13% | 14% | 16% | 26% | 1% | 1% |  |
| 26 - 30 years | 37% | 27% | 42% | 40% | 36% | 14% | 15% | 14% | 15% | 31% | 1% | 1% |  |
|               |     |     |     |     |     |     |     |     |     |     |    |    |  |

| Education      |     |     |     |     |     |     |     |     |     |     |    | (  |
|----------------|-----|-----|-----|-----|-----|-----|-----|-----|-----|-----|----|----|
| Up to 15       | 30% | 21% | 30% | 34% | 24% | 21% | 15% | 14% | 22% | 22% | 3% | 2% |
| 16-19          | 33% | 25% | 44% | 41% | 32% | 16% | 13% | 12% | 19% | 28% | 1% | 2% |
| 20+            | 40% | 28% | 41% | 39% | 38% | 15% | 14% | 15% | 15% | 30% | 1% | 1% |
| Still studying | 45% | 31% | 46% | 36% | 34% | 15% | 13% | 13% | 16% | 24% | 1% | 1% |