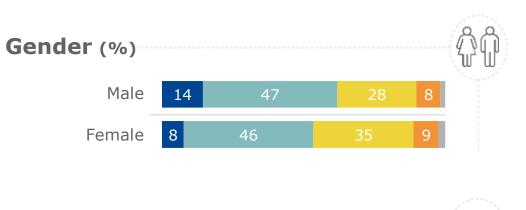

#### Gender

| =1     |    |    |    |    |    |    |    |     |     |     |     | ,  | JW. |
|--------|----|----|----|----|----|----|----|-----|-----|-----|-----|----|-----|
| Male   | 0% | 0% | 1% | 1% | 2% | 7% | 9% | 15% | 21% | 16% | 28% | 1% |     |
| Female | 0% | 0% | 0% | 1% | 1% | 6% | 7% | 13% | 21% | 19% | 32% | 1% |     |