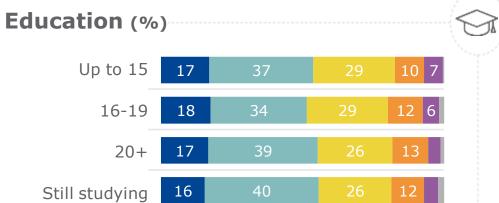

To be a good citizen, how important do you think it is for a person to ... ? (0 is extremely unimportant and 10 is extremely important)

Report a crime

## **EU27** average 1% 0 - Extremely unimportant 1% 1% 1% 2% 6% 8% 13% 18% 17% 10 - Extremely important 31% 1% Don't know **Occupation** Self-employed 1% 1% 1% 1% 3% 6% 10% 13% 19% 15% 29% 1% Employee 0% 0% 1% 1% 2% 6% 8% 13% 19% 17% 30% 1% Manual worker 1% 1% 1% 3% 3% 10% 9% 14% 19% 13% 25% 2%

Not working 0% 0% 0% 1% 2% 6% 6% 12% 18% 18% 35% 1%

| Gender |    |    |    |    |    |    |    |     |     |     |     | (  | ŶĤ |
|--------|----|----|----|----|----|----|----|-----|-----|-----|-----|----|----|
| Male   | 1% | 1% | 1% | 2% | 3% | 7% | 8% | 14% | 19% | 16% | 29% | 1% |    |
| Female | 0% | 0% | 0% | 1% | 2% | 6% | 7% | 12% | 18% | 18% | 34% | 1% |    |

| Education      |    |    |    |    |    |    |     |     |     |     |     | (< |  |
|----------------|----|----|----|----|----|----|-----|-----|-----|-----|-----|----|--|
| Up to 15       | 0% | 1% | 2% | 1% | 6% | 9% | 11% | 13% | 20% | 14% | 25% | 0% |  |
| 16-19          | 0% | 1% | 1% | 2% | 2% | 7% | 8%  | 11% | 18% | 16% | 34% | 1% |  |
| 20+            | 0% | 0% | 1% | 1% | 2% | 5% | 8%  | 13% | 20% | 18% | 31% | 1% |  |
| Still studying | 0% | 0% | 1% | 1% | 3% | 6% | 7%  | 13% | 18% | 18% | 32% | 1% |  |