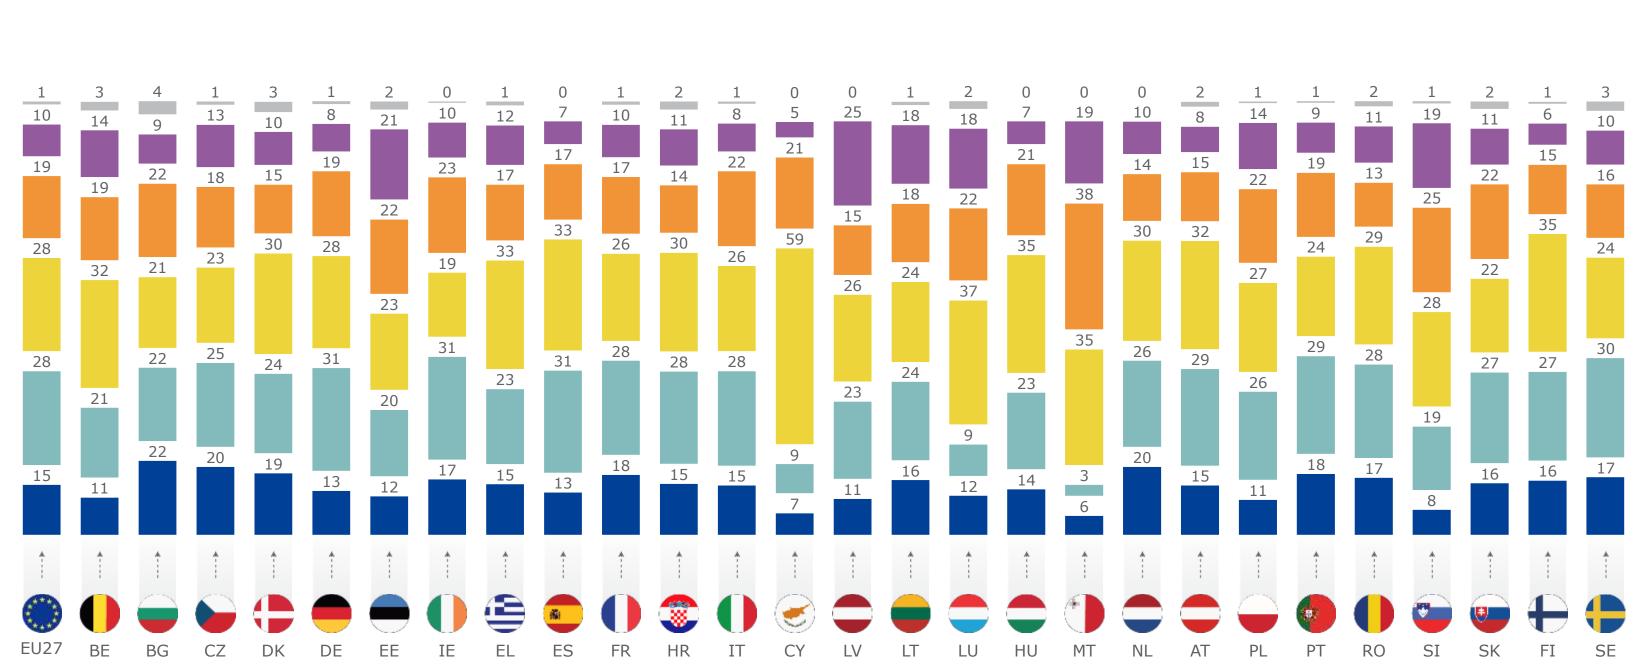

Note: Percentages may not total 100 due to rounding.

|                                                                        | EU27    | BE  | BG  | CZ       | DK  | DE  | EE       | IE  | EL       | ES  | FR  | HR  | IT  | CY  | LV  | LT  | LU  | HU  | MT  | NL  | AT  | PL  | PT  | RO  | SI  | SK  | FI<br>1 | SE  |
|------------------------------------------------------------------------|---------|-----|-----|----------|-----|-----|----------|-----|----------|-----|-----|-----|-----|-----|-----|-----|-----|-----|-----|-----|-----|-----|-----|-----|-----|-----|---------|-----|
|                                                                        | <u></u> | i.  | 1   | <u> </u> | 1   | 1   | <b>\</b> | 1   | <b>)</b> | :   | ļ   | 1   | i.  | 1   |     | 1   | 1   | 1   | 1   | i i | 1   | 1   |     | 1   | :   | Ų.  | <b></b> | 1   |
| Form their own opinions                                                | 8.1     | 7.9 | 8.8 | 8.1      | 7.5 | 8   | 7.3      | 7.6 | 8.3      | 8.4 | 8   | 8.3 | 8.5 | 8.8 | 7.9 | 8.1 | 8.6 | 7.6 | 8.8 | 7.7 | 8   | 7.7 | 8.7 | 8.6 | 8.5 | 8.3 | 7.7     | 7.6 |
| Report a crime                                                         | 8       | 7.6 | 8.6 | 8.1      | 7.7 | 7.5 | 8.3      | 7.8 | 8.5      | 8.4 | 8.3 | 8.4 | 8.5 | 8.5 | 8.2 | 8.4 | 7.4 | 8   | 8.3 | 7.2 | 7.6 | 7.5 | 8.9 | 9.1 | 7.6 | 8.2 | 8.2     | 7.9 |
| Always obey the law                                                    | 7.8     | 7.2 | 8.6 | 8        | 7.7 | 7.2 | 7.7      | 7.8 | 8.1      | 8.1 | 7.7 | 7.8 | 8.6 | 8.1 | 7.6 | 7.9 | 7.3 | 7.9 | 8.8 | 7.1 | 7.2 | 7.5 | 8.7 | 8.7 | 7.4 | 8.1 | 7.9     | 7.7 |
| Vote in elections                                                      | 7.7     | 6.9 | 8.5 | 7.5      | 7.6 | 7.6 | 7.3      | 7.5 | 7.7      | 7.8 | 7.2 | 7.7 | 8.1 | 7.2 | 7.1 | 8.1 | 8.2 | 7   | 7   | 7.4 | 7.2 | 8.1 | 8.7 | 8.5 | 7.6 | 7.7 | 7.4     | 8   |
| Support those who are worse off                                        | 7.4     | 7   | 8.3 | 6.6      | 7   | 7.2 | 6.5      | 7.1 | 7.9      | 8.1 | 7.1 | 7.6 | 7.8 | 7.4 | 7.3 | 6.9 | 7.6 | 6.9 | 7.7 | 6.8 | 7.3 | 7.2 | 8.4 | 8.4 | 7.3 | 7.7 | 7.5     | 7.1 |
| Express their opinion on political or social issues                    | 6.6     | 6.3 | 7.1 | 6.1      | 5.4 | 6.4 | 5.3      | 6.3 | 7.4      | 6.4 | 6.3 | 6.3 | 7.3 | 6.8 | 6.2 | 6.6 | 7.3 | 5.7 | 6.5 | 6.4 | 6   | 7.1 | 7.1 | 7.7 | 6.7 | 6.3 | 6.2     | 5.6 |
| Be active in voluntary groups, community groups or youth organisations | 6       | 5.7 | 6.9 | 5.4      | 4.8 | 5.4 | 4.8      | 6.3 | 7.2      | 6.8 | 5.8 | 6.4 | 6.8 | 7.1 | 5.6 | 6.3 | 5.2 | 5.1 | 6   | 5.6 | 5.5 | 6   | 6.9 | 7.3 | 6   | 5.8 | 5.2     | 4.9 |
| Join a political party to get politically active                       | 4.3     | 4.2 | 4.2 | 3.8      | 3.6 | 4.4 | 3.1      | 4.8 | 4.6      | 4.2 | 4.3 | 3.8 | 5.1 | 3.8 | 4.1 | 4.8 | 3.8 | 3.9 | 3.4 | 4.4 | 4.2 | 3.7 | 4.6 | 4.7 | 3.6 | 3.8 | 4.3     | 4.3 |